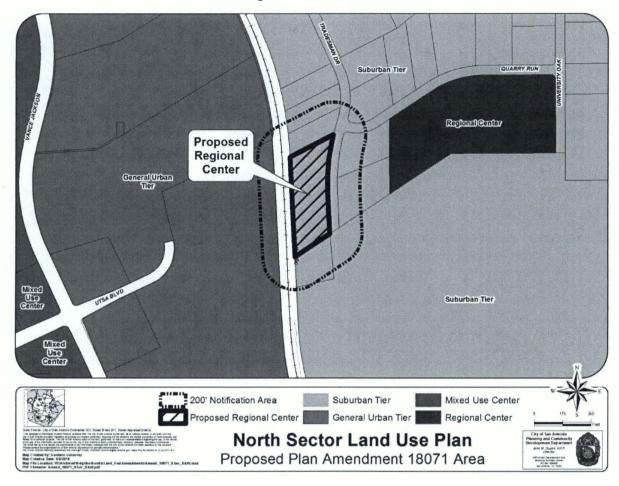

## BE IT ORDAINED BY THE CITY COUNCIL OF THE CITY OF SAN ANTONIO:

**SECTION 1.** The North Sector Plan, a component of the Comprehensive Master Plan of the City, is hereby amended by changing the use of approximately 3.1810 acres of land located at 14886 Tradesman Drive, legally described as Lot 4, Block 7, NCB 14848, from "Suburban Tier" to "Regional Center". All portions of land mentioned are depicted in **Attachment "I"** attached hereto and incorporated herein for all purposes.

## **ATTACHMENT "1"**

## ATTACHMENT I Proposed Amendment: