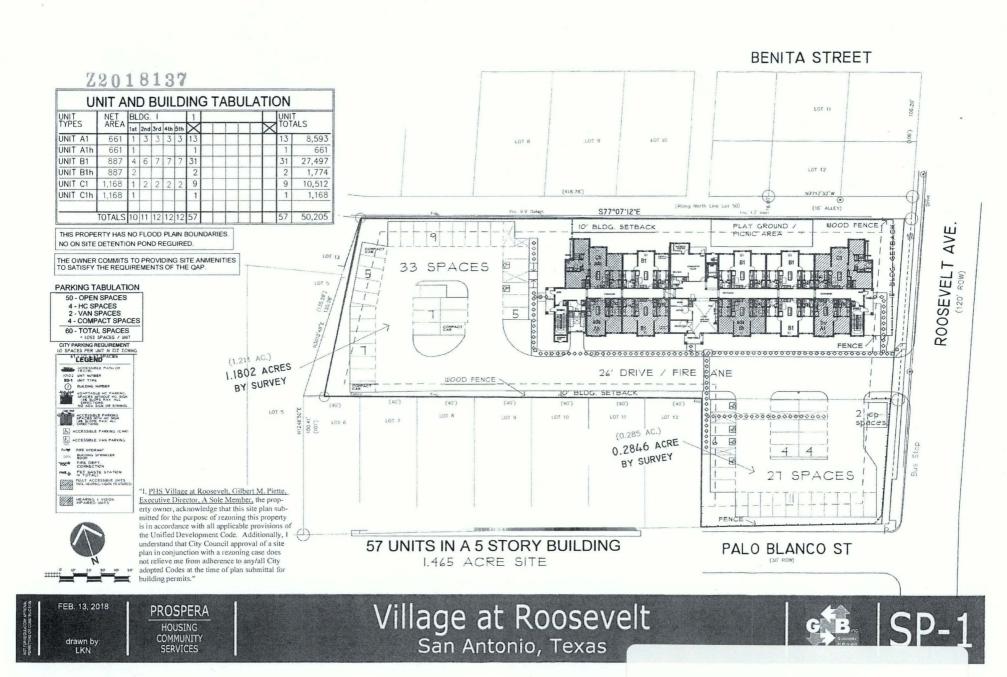

**SECTION 2.** A description of the save and except western triangular 16 feet is attached as **Exhibit "A"** and made a part hereof and incorporated herein for all purposes.

**SECTION 3.** The City council approves this Infill Development Zone so long as the attached site plan is adhered to. A site plan is attached as **Exhibit "B"** and made a part hereof and incorporated herein for all purposes.