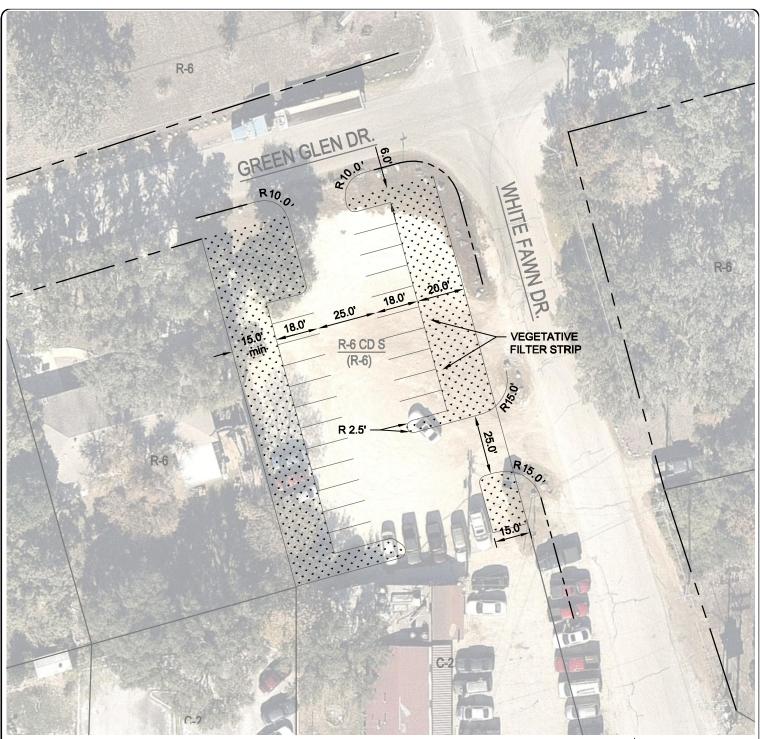

## ZONING CASE NO. Z218166/PA18069 ACREAGE: ±' 0.344 22 SPACES (STANDARD 9' X 18') UP TO 65% IMPERVIOUS ALLOWED

## NOTES:

- 1. SITE PLAN SUBJECT TO CHANGE UPON RECEIVING SURVEY.
- 2. RADII SHOWN ARE 3' UNLESS OTHERWISE NOTED.

## Z2018166 CD S ERZD

I, **STEVE MARTINEZ**, THE PROPERTY OWNER, ACKNOWLEDGE THAT THIS SITE PLAN SUBMITTED FOR THE PURPOSE OF REZONING THIS PROPERTY IS IN ACCORDANCE WITH ALL APPLICABLE PROVISIONS OF THE UNIFIED DEVELOPMENT CODE. ADDITIONALLY, I UNDERSTAND THAT CITY COUNCIL APPROVAL OF A SITE PLAN IN CONJUNCTION WITH A REZONING CASE DOES NOT RELIEVE ME FROM ADHERENCE TO ANYIALL CITY ADOPTED CODES AT THE TIME OF PLAN SUBMITTAL FOR BUILDING PERMITS.

## CURRENT ZONING: R-6 ERZD

**PROPOSED ZONING:** R-6 CD S ERZD With Conditional and Specific Use Authorization for a Non-Commercial Parking Lot

| GRAPHIC |   |   | SCALE |       | IN | FEET<br>80 |   |
|---------|---|---|-------|-------|----|------------|---|
| ,<br>⊢  | 2 | Ŭ | -1    | U<br> |    | 0          | Ĩ |
|         |   |   |       |       |    |            |   |