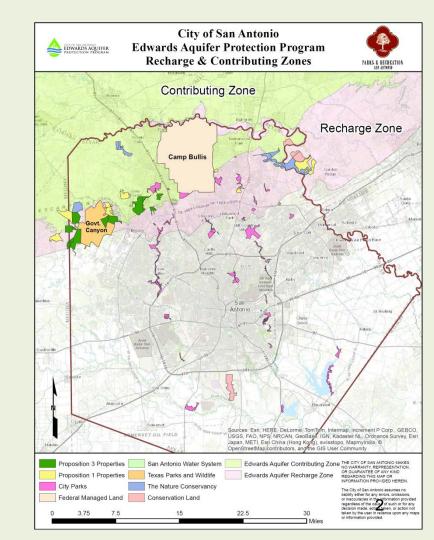

#### **Background**

- May 2015 Voters renew Proposition 1 sales tax for aquifer protection
- \$10 million dedicated for water quality projects specifically in urbanized areas of Bexar County over the aquifer Recharge or Contributing Zones

#### **Qualifying Projects**

Must be over the Recharge and Contributing zones in Bexar County

Seek to improve water quality in areas that do not meet or exceed current TCEQ standards

Accommodate pre- and post- project implementation assessment