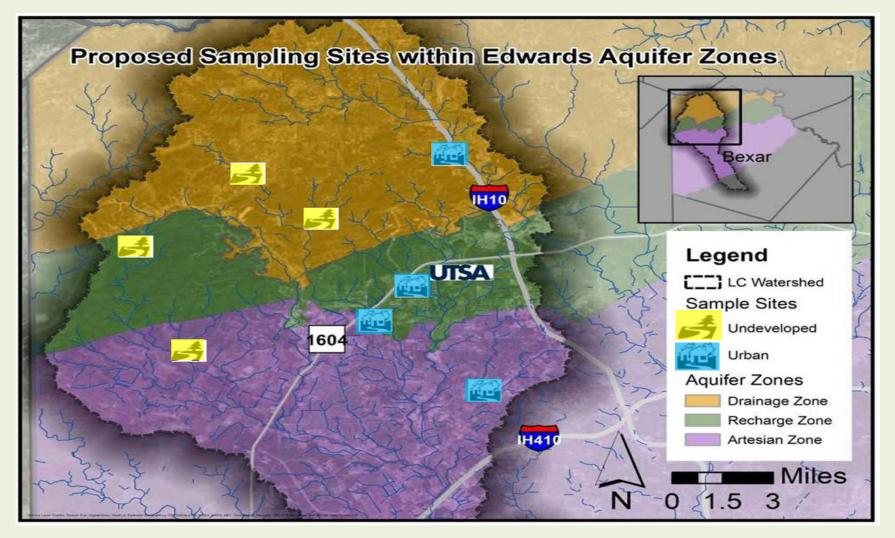

## **Project Selection**

| Project: New Construction / Retrofit / Research                                                                                                                                                                | Funding Request |
|----------------------------------------------------------------------------------------------------------------------------------------------------------------------------------------------------------------|-----------------|
| University of Texas at San Antonio: Water Quality in the Leon Creek Watershed Recharge Zone as a Function of Urban Development, and Community Education of the Threats and Conservation of the Edwards Aquifer | \$2,671,236     |

#### **Summary of Deliverables**

- Water quality as a function of land cover. Water quality data;
   data interpretation; summary; recommendations
- Efficacy of low impact developments on water quality.
   Water quality data; data interpretation; summary;
   recommendation
- Community Outreach/Living Laboratory. Outdoor educational facility; presentation of water and Edwards Aquifer curriculum by UTSA students to K – 12 students.