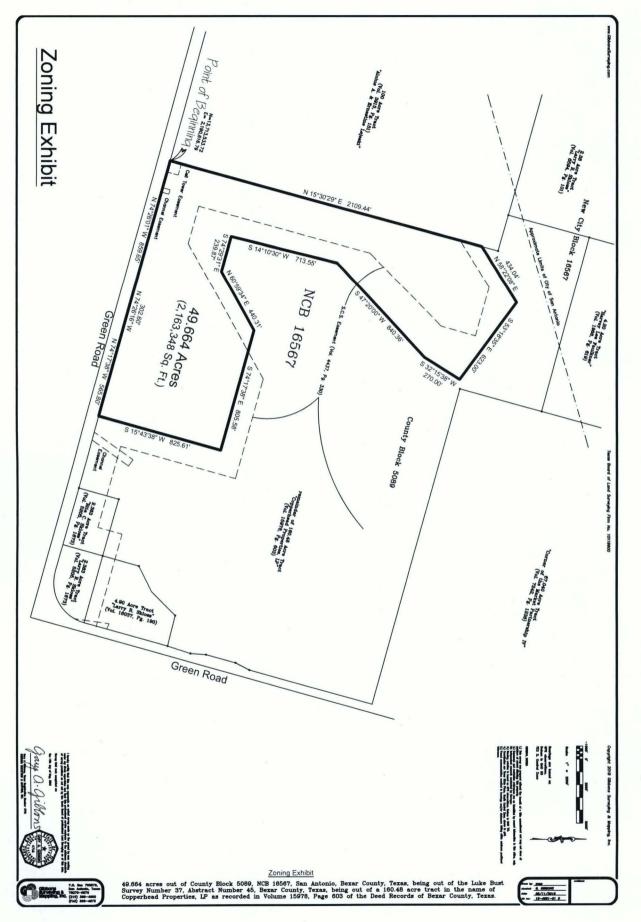

#### FIELD NOTES FOR

49.664 ACRES OUT OF COUNTY BLOCK 5089, NCB 16567, SAN ANTONIO, BEXAR COUNTY, TEXAS, BEING OUT OF THE LUKE BUST SURVEY NUMBER 37, ABSTRACT NUMBER 45, BEXAR COUNTY, TEXAS, BEING OUT OF A 160.48 ACRE TRACT IN THE NAME OF COPPERHEAD PROPERTIES, LP AND RECORDED IN VOLUME 15978, PAGE 603 OF THE DEED RECORDS OF BEXAR COUNTY, TEXAS, AND BEING MORE PARTICULARLY DESCRIBED BY METES AND BOUNDS AS FOLLOWS:

- BEGINNING: At a found ½" iron rod on the north right of way line of Green Road (80' wide public right of way) having Texas State Plain grid coordinates of N=13,713,533.72 and E=2,190,616.79, South Central Zone, the southeast corner of a 100 acre tract in the name of Aloius A. & Ernestine Lejeski and recorded in Volume 3915, Page 151 of the Deed Records of Bexar County, Texas, the southwest corner of the 160.48 acre tract and of this tract hereof;
- THENCE: North 15°30'29" East 2109.44' to an angle point;
- THENCE: North 58°22'08" East 434.04' to an angle point;
- THENCE: South 53°18'35" East 623.00' to an angle point;
- THENCE: South 32°15'38" West 270.00' to an angle point;
- THENCE: South 47°20'00" West 840.36' to an angle point;
- THENCE: South 14°10'30" West 713.55' to an angle point;
- THENCE: South 74°29'31" East 239.87' to an angle point;
- THENCE: North 60°59'34" East 440.31' to an angle point;
- THENCE: South 74°17'38" East 805.58' to an angle point;
- THENCE: South 15°43'38" West 825.61' to the north right of way line of Green Road;
- THENCE: North 74°17'38" West 565.80' with the north right of way line of Green Road to a found ½" iron rod;
- THENCE: North 74°26'16" West 302.60' with the north right of way line of Green Road to a found 1/2" iron rod;
- THENCE: North 74°26'01" West 859.65' with the north right of way line of Green Road to the POINT OF BEGINNING of this 49.664 acre (2,163,648 square feet) tract in San Antonio, Bexar County, Texas.