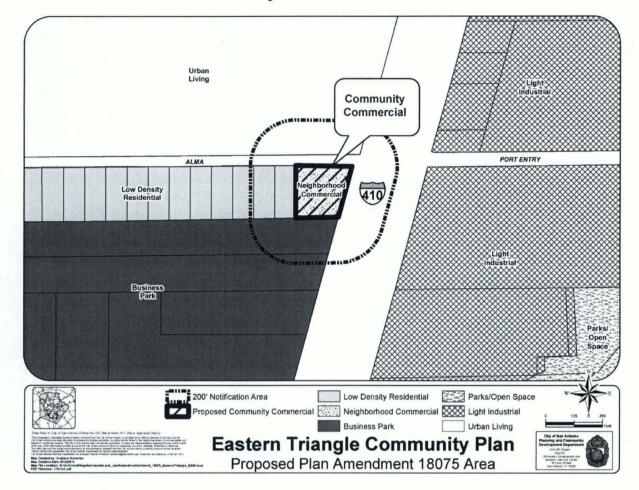

AN ORDINANCE 2018-09-06-0698

AMENDING THE LAND USE PLAN CONTAINED IN THE EASTERN TRIANGLE COMMUNITY PLAN, A COMPONENT OF THE COMPREHENSIVE MASTER PLAN OF THE CITY, BY CHANGING THE USE OF APPROXIMATELY 1.168 ACRES OF LAND LOCATED AT 5006 ALMA DRIVE, LEGALLY DESCRIBED AS 1.168 ACRES OUT OF NCB 10849 FROM "NEIGHBORHOOD COMMERCIAL" TO "COMMUNITY COMMERCIAL".

## BE IT ORDAINED BY THE CITY COUNCIL OF THE CITY OF SAN ANTONIO:

**SECTION 1.** The Eastern Triangle Community Plan, a component of the Comprehensive Master Plan of the City, is hereby amended by changing the use of approximately 1.16 acres of land located at 5006 Alma Drive, legally described as 1.168 acres out of NCB 10849, from "Neighborhood Commercial" to "Community Commercial". All portions of land mentioned are depicted in **Attachment "I"** attached hereto and incorporated herein for all purposes.

## **ATTACHMENT "1"**

## ATTACHMENT I Proposed Amendment: