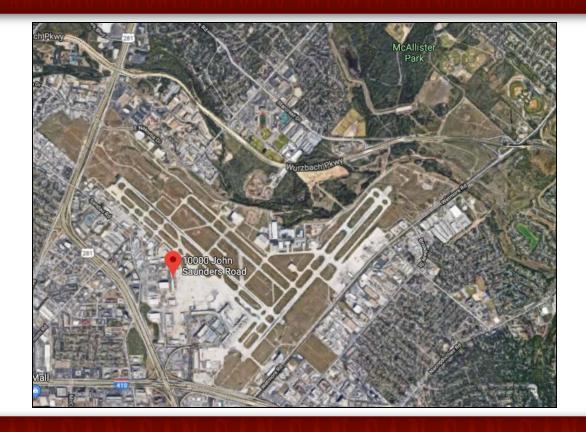

## Location and Description

## **West Cargo Facility**

- 10000 John
  Saunders Rd
- 32 bays
  - Same size
  - Same amenities