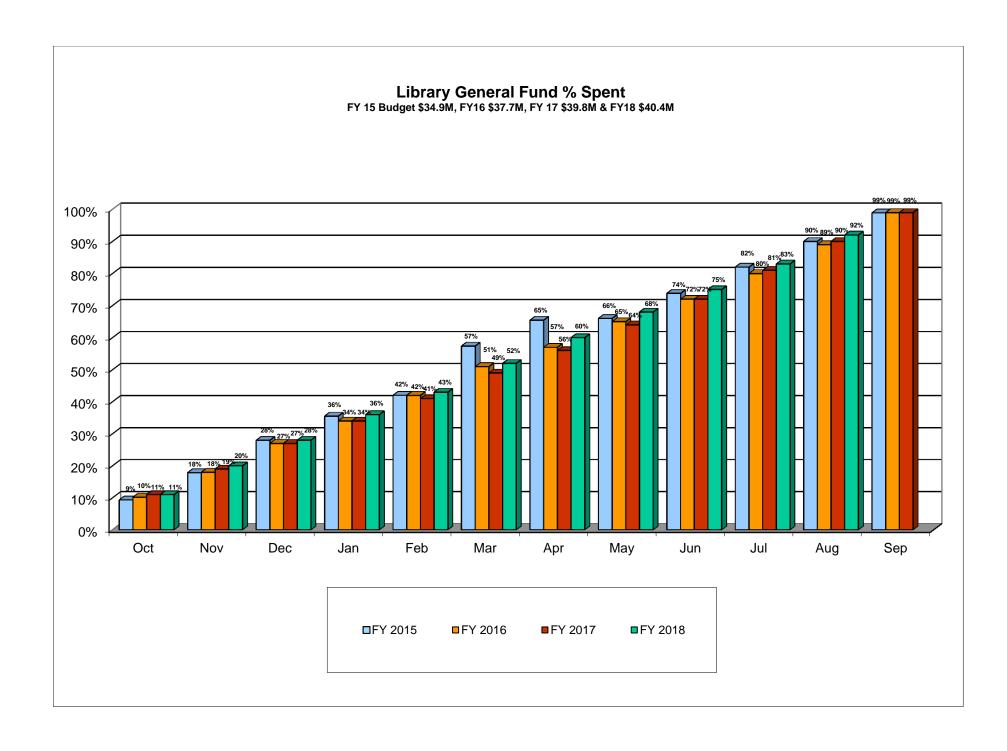

## San Antonio Public Library Monthly Operating Statement October 1, 2017 to August 31, 2018

Percent of FY Elapsed: 92%

|                                                             | Revised Budget<br>FY 2018 | Expended to Date FY 2018 | Encumbered to<br>Date<br>FY 2018 | Remaining<br>Budget<br>FY 2018 | % Spent to<br>Date*<br>FY 2018 |
|-------------------------------------------------------------|---------------------------|--------------------------|----------------------------------|--------------------------------|--------------------------------|
|                                                             |                           |                          |                                  |                                |                                |
| City General FundPersonnel Services                         |                           |                          |                                  |                                |                                |
| Car Exp Allowance                                           | 18,000                    | 16,500                   | -                                | 1,500                          | 92%                            |
| Cell Phone Reimburse                                        | 6,720                     | 6,210                    | -                                | 510                            | 92%                            |
| Civl Actv Healthcr                                          | 2,629,117                 | 2,410,025                | -                                | 219,092                        | 92%                            |
| Def Comp-Executives                                         | 6,200                     | 7,741                    | -                                | (1,541)                        | 125%                           |
| FICA & Medicare Exp                                         | 1,412,950                 | 1,216,158                | -                                | 196,792                        | 86%                            |
| Hol.Pay-Hourly Sal.                                         | -                         | 7,809                    | -                                | (7,809)                        |                                |
| Language Skill Pay                                          | 34,200                    | 31,900                   | -                                | 2,300                          | 93%                            |
| Life Insurance                                              | 15,303                    | 9,769                    | -                                | 5,534                          | 64%                            |
| Overtime Salaries                                           | 1,737                     | 54,816                   | -                                | (53,079)                       | 3156%                          |
| Pers Leave Buy Back                                         | 199,688                   | 316,783                  | -                                | (117,095)                      | 159%                           |
| Regular Salaries                                            | 18,414,347                | 16,144,494               | -                                | 2,269,853                      | 88%                            |
| Reserve COLA                                                | 216,693                   | -                        | -                                | 216,693                        | 0%                             |
| Reserve for Pay Plan                                        | 264,498                   | _                        | -                                | 264,498                        | 0%                             |
| Reserve Performance Pay                                     | 254,478                   | _                        | _                                | 254,478                        | 0%                             |
| Retiree HIth Assess                                         | 337,113                   | 309,021                  | _                                | 28,092                         | 92%                            |
| Retiree Payout Sal                                          | -                         | 58,836                   |                                  | (58,836)                       | 32 /d                          |
| Retirement Exp                                              | 1,780,579                 | 1,657,576                | _                                | 123,003                        | 93%                            |
| Salary Turnover Targ                                        | (413,663)                 | 1,007,070                | _                                | (413,663)                      | 0%                             |
| Shift Differential                                          | 19,300                    | 49,095                   |                                  | (29,795)                       | 254%                           |
| Temp FICA & Medicare                                        | 19,300                    | 49,095                   | -                                | (4,735)                        | 254 /6                         |
| Temporary Salaries                                          | -                         |                          | -                                | (61,512)                       |                                |
| Transportation Allowance                                    | 200                       | 61,512                   | -                                | ( , ,                          | 220/                           |
|                                                             | 286                       | 65                       | -                                | 221                            | 23%<br><b>89%</b>              |
| Total General Fund Personal Services                        | 25,197,546                | 22,363,043               | -                                | 2,834,503                      | 89%                            |
| City Conoral Fund Contractual Services                      |                           |                          |                                  |                                |                                |
| City General FundContractual Services  Adv and Publications | 11,450                    | 15 017                   |                                  | (4,367)                        | 138%                           |
| Alarm and Sec. Serv.                                        |                           | 15,817                   | -                                | , ,                            |                                |
|                                                             | 65,055                    | 75,186                   | 40.000                           | (10,131)                       | 116%                           |
| Binding & Printing                                          | 52,585                    | 33,690                   | 16,693                           | 2,202                          | 96%                            |
| Cleaning Services                                           | 1,086,322                 | 1,061,102                | -                                | 25,220                         | 98%                            |
| Computer Software Maint.                                    | 560,811                   | 545,919                  |                                  | 14,892                         | 97%                            |
| Contractual Services                                        | 908,513                   | 690,536                  | 1,782                            | 216,195                        | 76%                            |
| Construction Cost                                           | -                         | 3,313                    | 0                                | (3,313)                        |                                |
| Credit Card Fees                                            | 24,000                    | 25,990                   | -                                | (1,990)                        | 108%                           |
| Education - Classes                                         | 3,623                     | 3,925                    | -                                | (302)                          | 108%                           |
| Fees to Prof Contr.                                         | 751,721                   | 969,912                  | -                                | (218,191)                      | 129%                           |
| Freight and Storage                                         | 31,817                    | 26,227                   | 4,605                            | 985                            | 97%                            |
| Mail and Parcel Post                                        | 14,526                    | 28,332                   | -                                | (13,806)                       | 195%                           |
| Maint - Buildings                                           | 544,267                   | 714,997                  | 166,660                          | (337,390)                      | 162%                           |
| Maint & Rep - Cmrcl                                         | 3,393                     | 7,226                    | -                                | (3,833)                        | 213%                           |
| Maint M&E                                                   | 20,420                    | 47,546                   | 109                              | (27,235)                       | 233%                           |
| Maint Repair Auto                                           | 12,595                    | 14,259                   | -                                | (1,664)                        | 113%                           |
| Membership Dues                                             | 15,300                    | 16,031                   | -                                | (731)                          | 105%                           |
| Other Contract Srvcs                                        | 23,000                    | 23,406                   | -                                | (406)                          | 102%                           |
| Participation-Booth Fees                                    | -                         | 12,464                   | -                                | (12,464)                       |                                |
| Public Copy/Print                                           | 292,263                   | 161,687                  | 5,250                            | 125,326                        | 57%                            |
| Rental of Equipment                                         | 5,000                     | 4,564                    | -                                | 436                            | 91%                            |
| Rental Office Equipment                                     | 9,000                     | 11,136                   | 140                              | (2,276)                        | 125%                           |
| Subscriptions to Computer Svcs                              | -                         | 1,870                    | -                                | (1,870)                        | <u> </u>                       |
| Temporary Services                                          | 340,000                   | 313,460                  | 76,326                           | (49,786)                       | 115%                           |
| Transportation Fees                                         | 89,485                    | 104,139                  | -                                | (14,654)                       | 116%                           |
| Travel-Official                                             | 1,000                     | 856                      | _                                | 144                            | 86%                            |
|                                                             | .,                        |                          | 1                                | ,                              |                                |