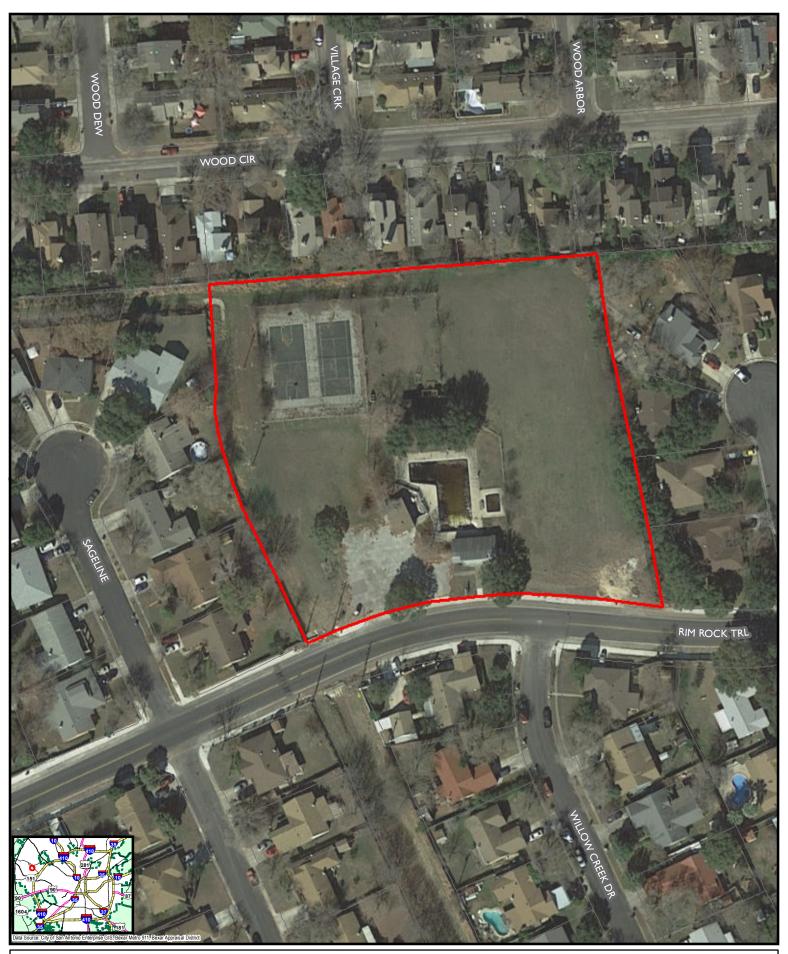

Map Last Edited: Wednesday, August 29, 2018
PDF Filename: \|Fscommon\misc23\GIS\PDFs\_JPEGs\CurrentExhibits\FY2018\1808ag05753\_18.pdf

City of San Antonio
Timber Ridge Property
3.01 Acres