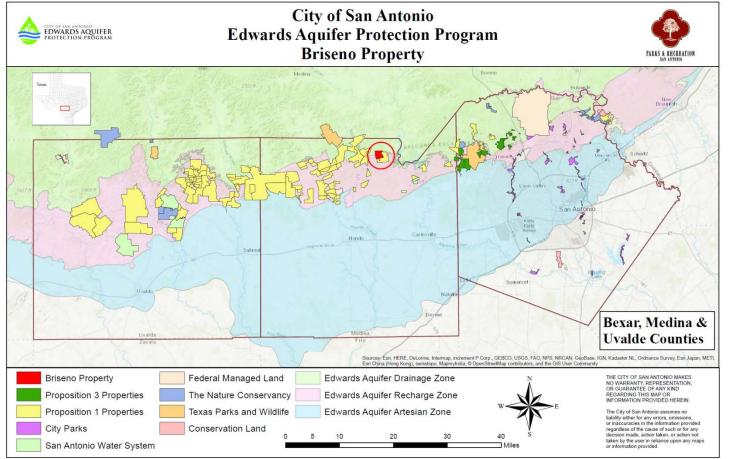

## **Conservation Easement Acquisition**

| Property      | Acres     | CE Cost        | CE # |
|---------------|-----------|----------------|------|
| Briseno Ranch | 1,175.144 | \$1,530,156.03 | 86   |

## Increases Protected Lands by 1,175 acres

## **Acquisition Benefits**

- Property located over the Recharge and Contributing Zones
- Important recharge features on property
- Moderate-to-high water quantity and high water quality benefits
- Results in cumulative protection of over 55,000 acres in Medina County