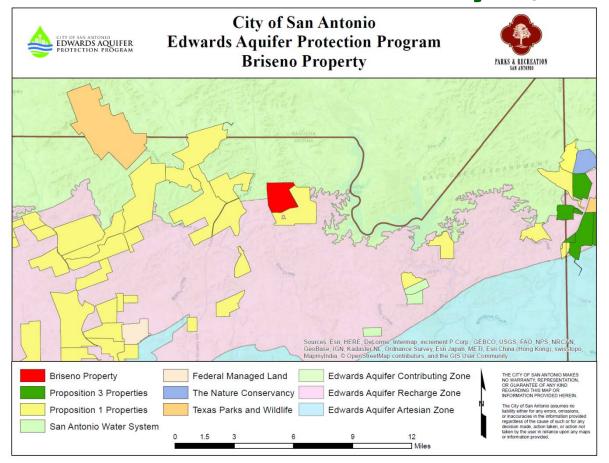

## **Conservation Easement Acquisition**

| Property      | Acres     | CE Cost        | CE # |
|---------------|-----------|----------------|------|
| Briseno Ranch | 1,175.144 | \$1,530,156.03 | 86   |

## Increases Protected Lands by 1,175 acres

## **Acquisition Benefits**

- Property located over the Recharge and Contributing Zones
- Important recharge features on property
- Moderate-to-high water quantity and high water quality benefits
- Results in cumulative protection of over 55,000 acres in Medina County