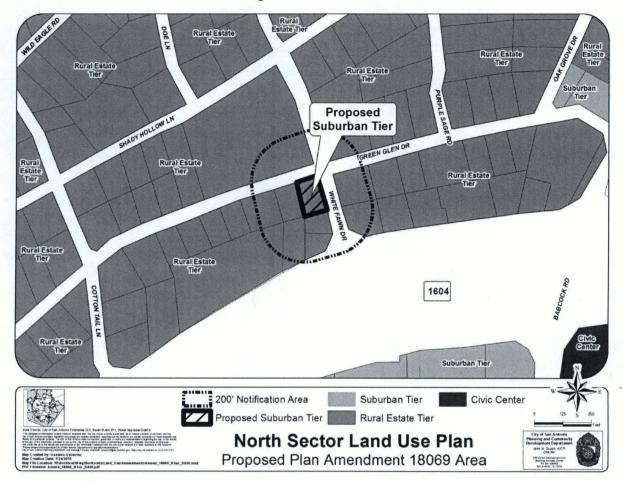

## BE IT ORDAINED BY THE CITY COUNCIL OF THE CITY OF SAN ANTONIO:

**SECTION 1.** The North Sector Plan, a component of the Comprehensive Master Plan of the City, is hereby amended by changing the use of approximately 0.3444 acres of land located at 7504 Green Glen Drive, legally described as Lot 15, Block 3, NCB 14758, from "Rural Estate Tier" to "Suburban Tier". All portions of land mentioned are depicted in **Attachment "I"** attached hereto and incorporated herein for all purposes.

## **ATTACHMENT "1"**

## ATTACHMENT I Proposed Amendment: