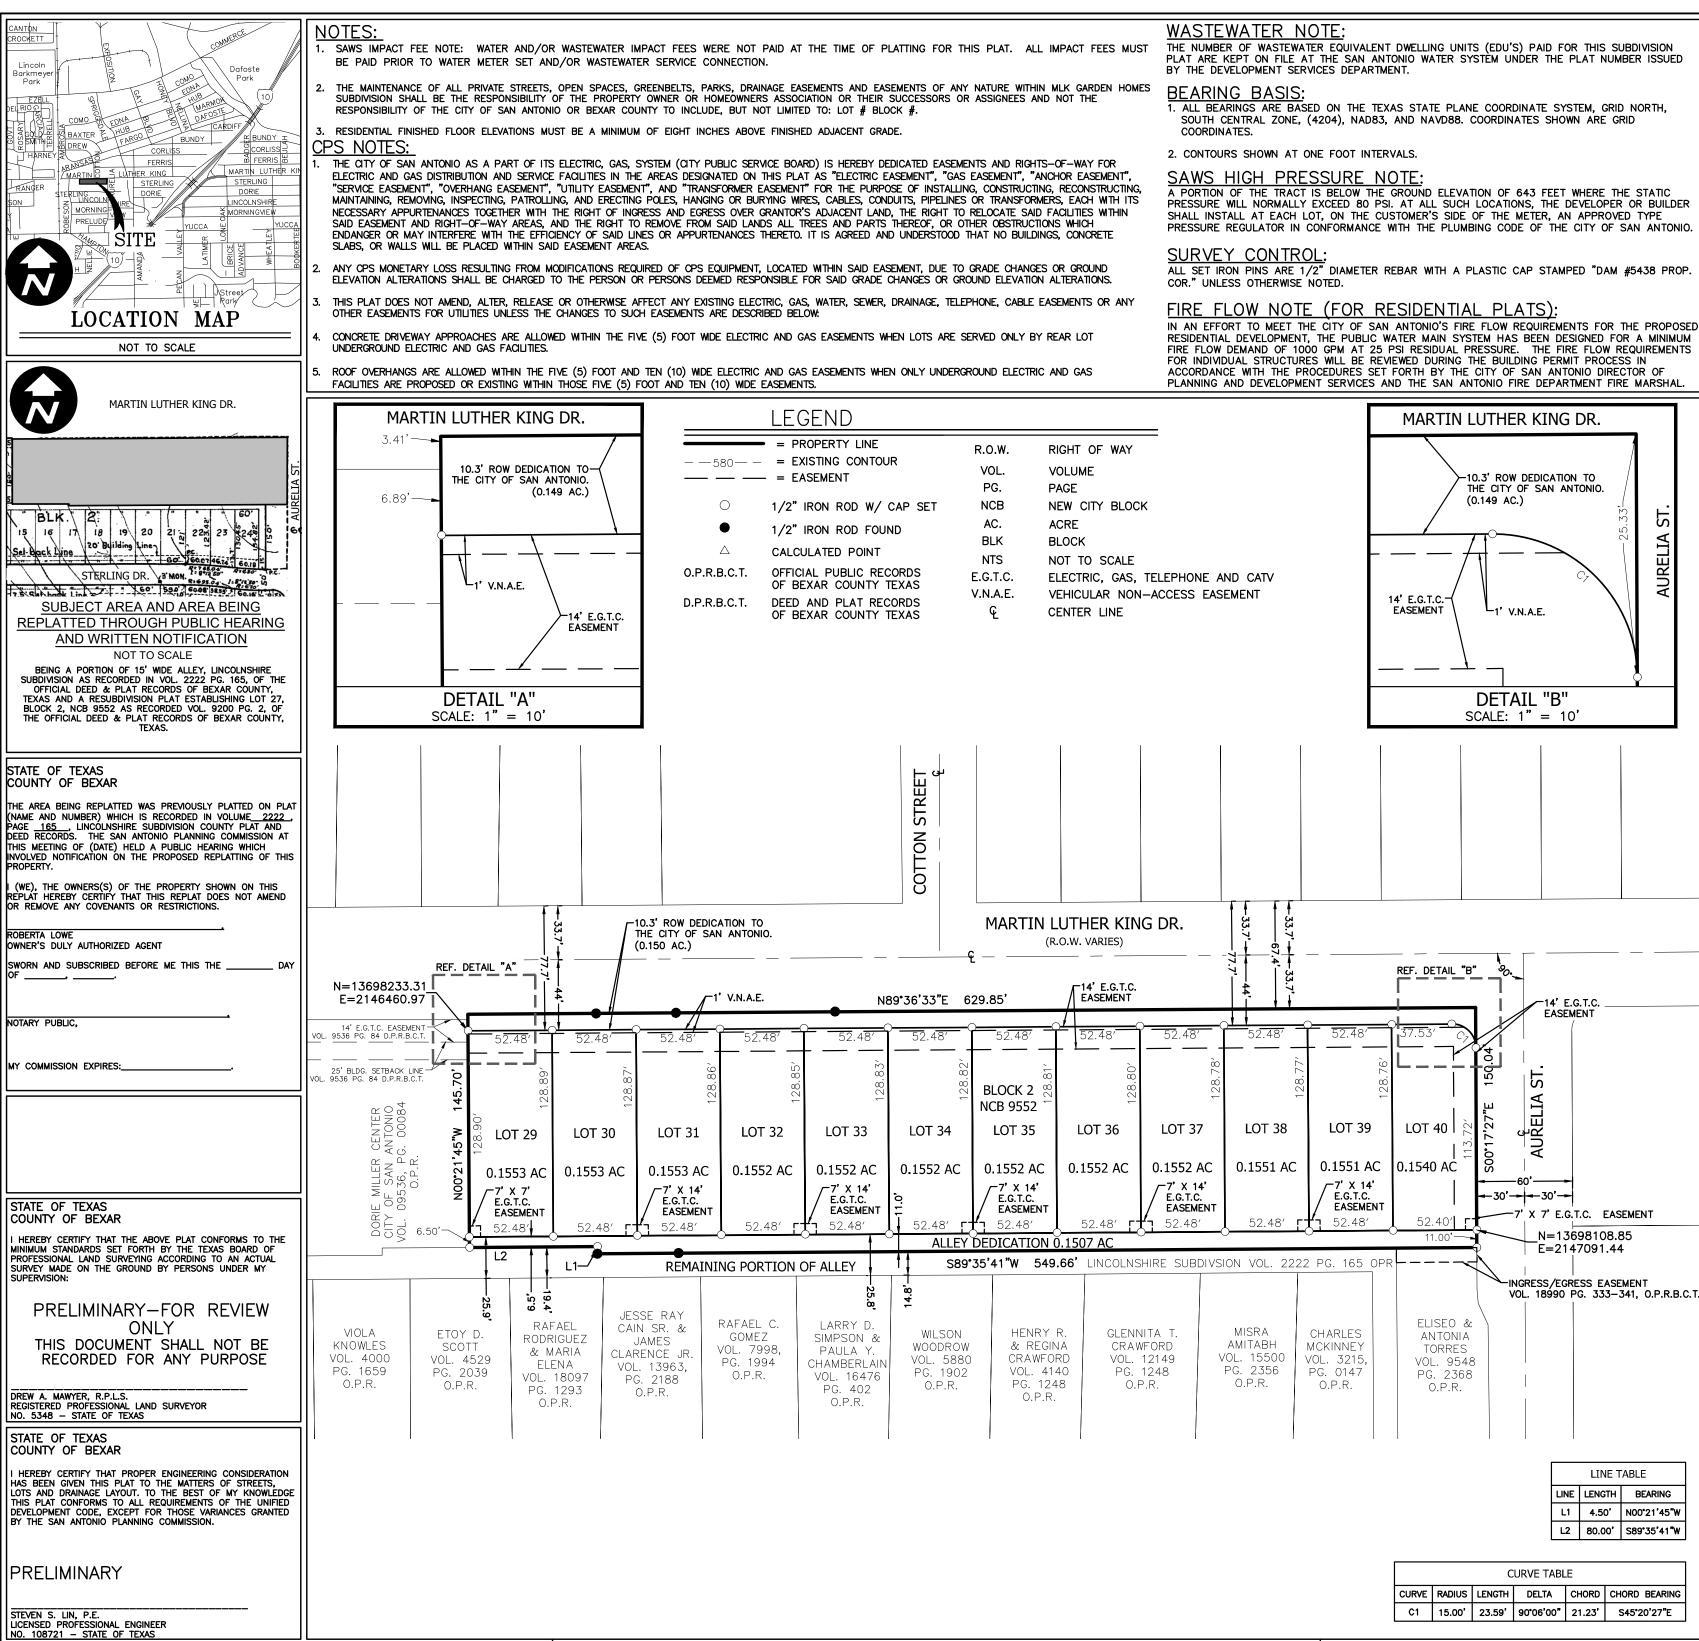

## REPLAT AND SUBDIVISION PLAT ESTABLISHING

MLK GARDEN HOMES BEING A TOTAL OF 2.162 ACRES OF LAND,

INCLUDING 0.149 ACRE OF 10.3' RIGHT-OF WAY DEDICATION TO THE CITY OF SAN ANTONIO, 0.1507 ACRE OF 11' ALLEY DEDICATION TO THE CITY OF SAN ANTONIO, ESTABLISHING LOTS 29-40, BLOCK 2, N.C.B. 9552, IN THE CITY OF SAN ANTONIO, BEXAR COUNTY, TEXAS.