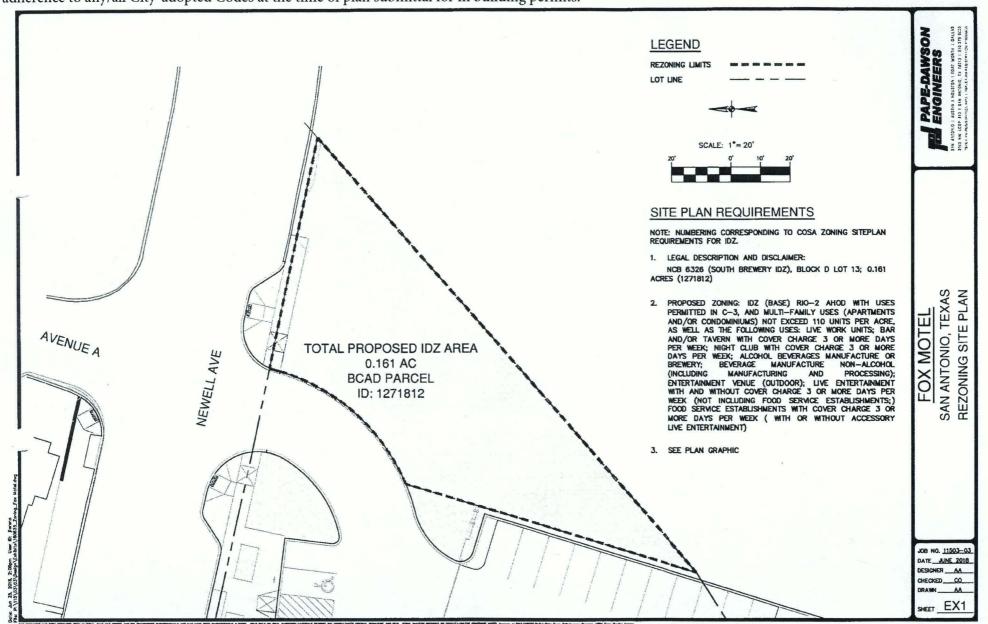

## BE IT ORDAINED BY THE CITY COUNCIL OF THE CITY OF SAN ANTONIO:

SECTION 1. Chapter 35, Unified Development Code, Section 35-304, Official Zoning Map, of the City Code of San Antonio, Texas is amended by changing the zoning district boundary of Lot 13, Block D, NCB 6326 from "C-3 RIO-2 AHOD" General Commercial River Improvement Overlay Airport Hazard Overlay District to "IDZ RIO-2 AHOD" Infill Development Zone River Improvement Overlay Airport Hazard Overlay District with uses permitted in "RM-4" Residential Mixed District, "O-2" High-Rise Office District, "C-3" General Commercial District and for Multi-Family not to exceed 110 units per acre, Live-Work Units, Night Club with cover charge 3 or more days per week, Bar and /or Tavern with cover charge 3 or more days per week, Alcohol Beverage Manufacture or Brewery, Hotel taller than 35 feet, Beverage Manufacture Non-Alcohol (including manufacturing and processing), Entertainment Venue (outdoor), Live Entertainment with and without cover charge 3 or more days per week (not including food service establishments), Food Service Establishments with cover charge 3 or more days per week (with or without accessory Live Entertainment).

**SECTION 2.** The City council approves this Infill Development Zone so long as the attached site plan is adhered to. A site plan is attached as **Exhibit "A"** and made a part hereof and incorporated herein for all purposes.

## **EXHIBIT "A"**

I Broadway SA Investors GP, the property owner, acknowledge that this site plan submitted for the purpose of rezoning this property is in accordance with all applicable provisions of the Unified Development Code. Additionally, \( \begin{align\*} \begi I understand that City Council approval of a site plan conjunction with a rezoning case does not relieve me from adherence to any/all City-adopted Codes at the time of plan submittal for in building permits."