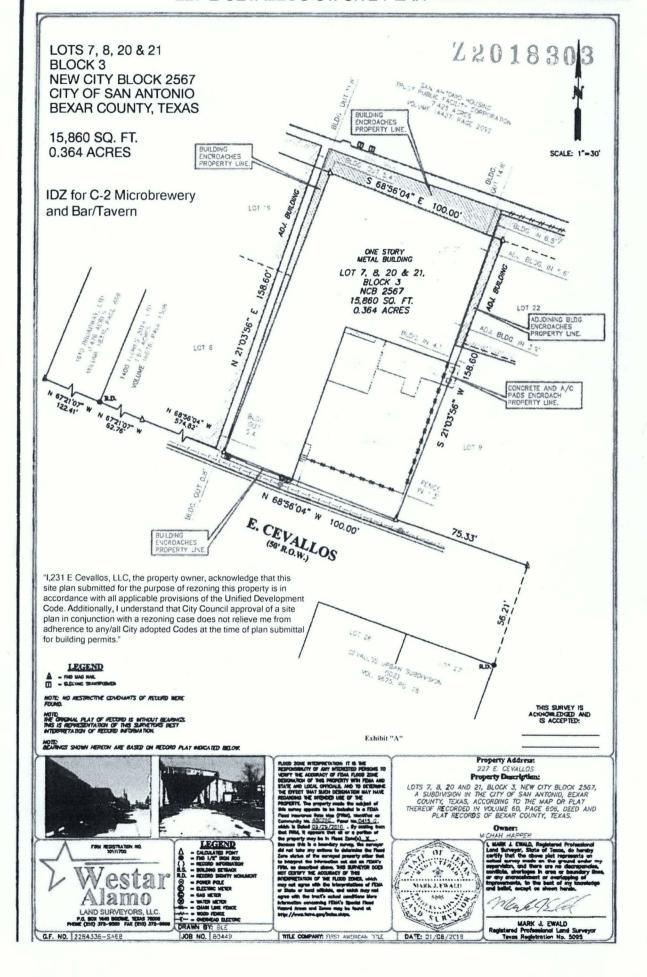

## BE IT ORDAINED BY THE CITY COUNCIL OF THE CITY OF SAN ANTONIO:

**SECTION 1.** Chapter 35, Unified Development Code, Section 35-304, Official Zoning Map, of the City Code of San Antonio, Texas is amended by changing the zoning district boundary of Lots 7, 8, 20 and 21, Block 3, NCB 2567 from "I-2 AHOD" Heavy Industrial Airport Hazard Overlay District to "IDZ AHOD" Infill Development Zone Airport Hazard Overlay District with uses permitted in "C-2" Commercial District and, "C-3" General Commercial District, a Microbrewery, and Bar/Tavern with and without cover charge 3 or more days per week.

**SECTION 2.** The City council approves this Infill Development Zone so long as the attached site plan is adhered to. A site plan is attached as **Exhibit "A"** and made a part hereof and incorporated herein for all purposes.

## **EXHIBIT "A"**