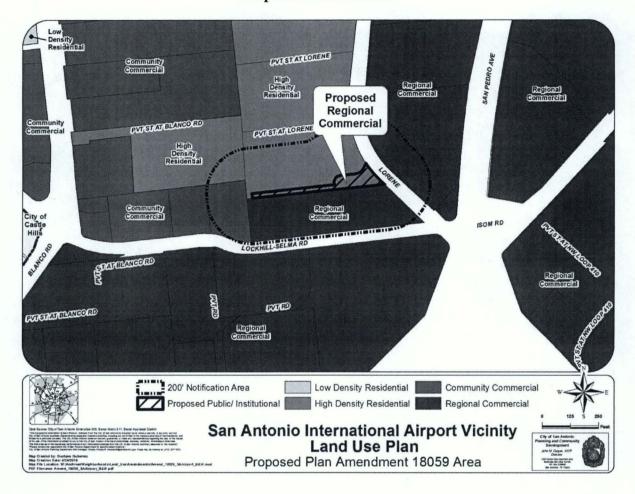

## BE IT ORDAINED BY THE CITY COUNCIL OF THE CITY OF SAN ANTONIO:

**SECTION 1.** The San Antonio International Airport Vicinity Plan, a component of the Comprehensive Master Plan of the City, is hereby amended by changing the use of approximately 0.434 acres of land located at 9215 Lorene Street, legally described as 0.434 acres out of NCB 11714, from "High Density Residential" to "Regional Commercial". All portions of land mentioned are depicted in **Attachment "I"** attached hereto and incorporated herein for all purposes.

## **ATTACHMENT "1"**

## ATTACHMENT I Proposed Amendment: