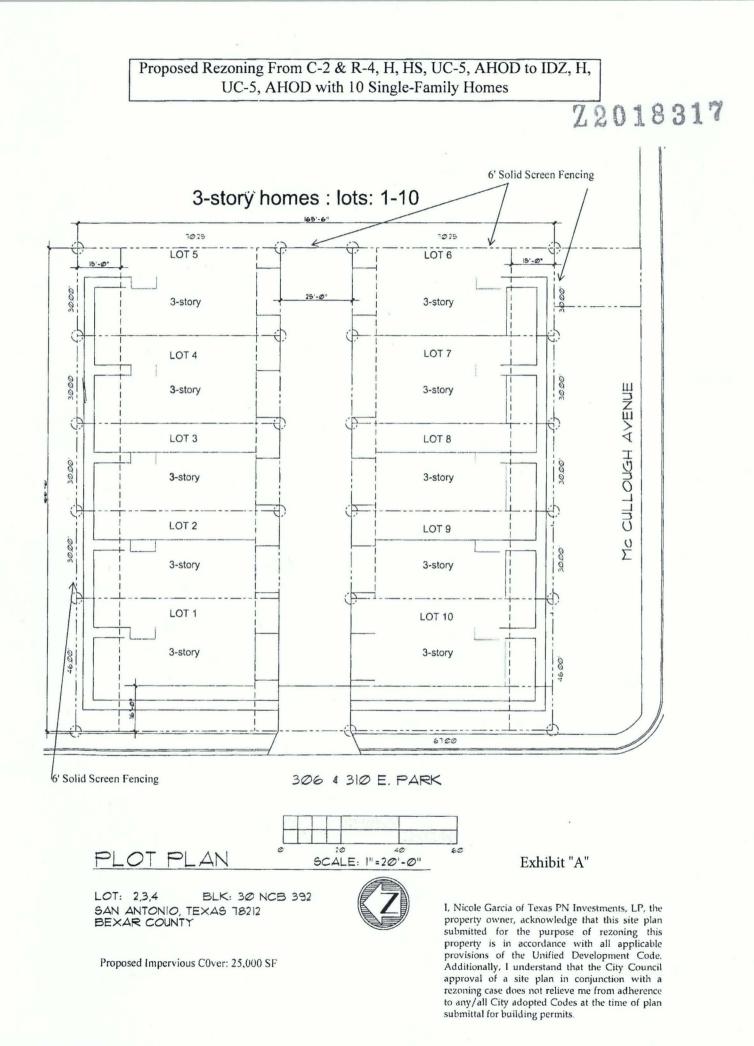

## BE IT ORDAINED BY THE CITY COUNCIL OF THE CITY OF SAN ANTONIO:

**SECTION 1.** Chapter 35, Unified Development Code, Section 35-304, Official Zoning Map, of the City Code of San Antonio, Texas is amended by changing the zoning district boundary of Lot 2, Lot 3, and Lot 4, Block 30, NCB 392 from "C-2 H UC-5 AHOD" Commercial Tobin Hill Historic McCullough Avenue Urban Corridor Airport Hazard Overlay District" and "RM-4 H HS UC-5 AHOD" Residential Mixed Significant Tobin Hill Historic McCullough Avenue Urban Corridor Airport Hazard Overlay District Tobin Hill Historic Significant Tobin Hill Historic McCullough Avenue Urban Corridor Airport Hazard Overlay District to "IDZ H HS UC-5 AHOD" Infill Development Zone Historic Significant Tobin Hill Historic McCullough Avenue Urban Corridor Airport Hazard Overlay District to allow for 10 residential dwelling units.

**SECTION 2.** The City council approves this Infill Development Zone so long as the attached site plan is adhered to. A site plan is attached as **Exhibit ''A''** and made a part hereof and incorporated herein for all purposes.

## **EXHIBIT "A"**