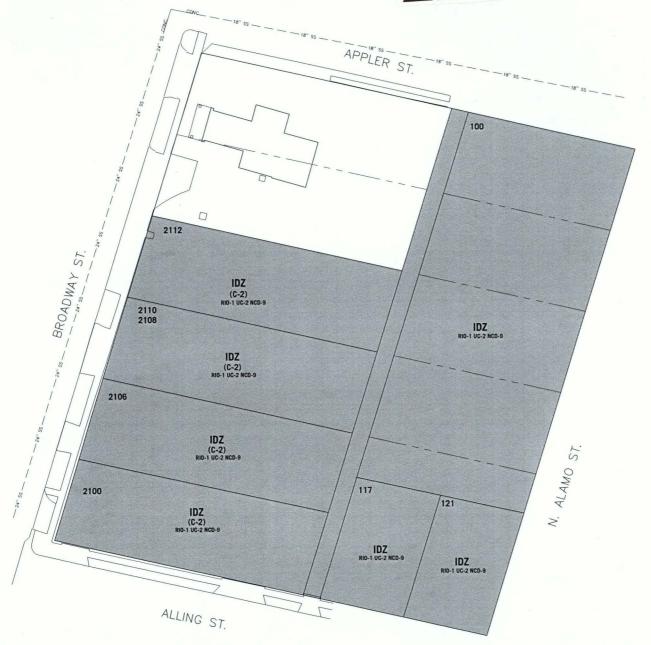

## **EXHIBIT "A"**

# Z2018252

### SITE PLAN FOR 2100 BROADWAY ST.

#### SITE AND BUILDING DATA

LOTS: 7 ACREAGE: 1.48 ACRES

LEGAL DESCRIPTION: NCB 1763 BLK 33 LOTS 1-4, 7-12, P-100, P-101, P-102, P-103, P-105, and P-106.

CURRENT ZONING: "C-2 RIO-1 DN UC-2 NCD-9 AHOD" and "IDZ RIO-1 DN UC-2 NCD-9 AHOD"

PROPOSED ZONING: "IDZ RIO-1 DN UC-2 NCD-9 AHOD with Uses Permitted in O-2 and C-2 and a bar and/or tavern with or without cover charge 3 or more days per week"

"I, North Alamo Properties LLC, the property owner, acknowledge that this site plan submitted for the purpose of rezoning this property is in accordance with all applicable provistions of the Unified Development Code. Additionally, I understand that City Council approval of a site plan in conjunction with a rezoning case does not relieve me from adherence to any/all City adopted Codes at the time of plan submittal for building permits."