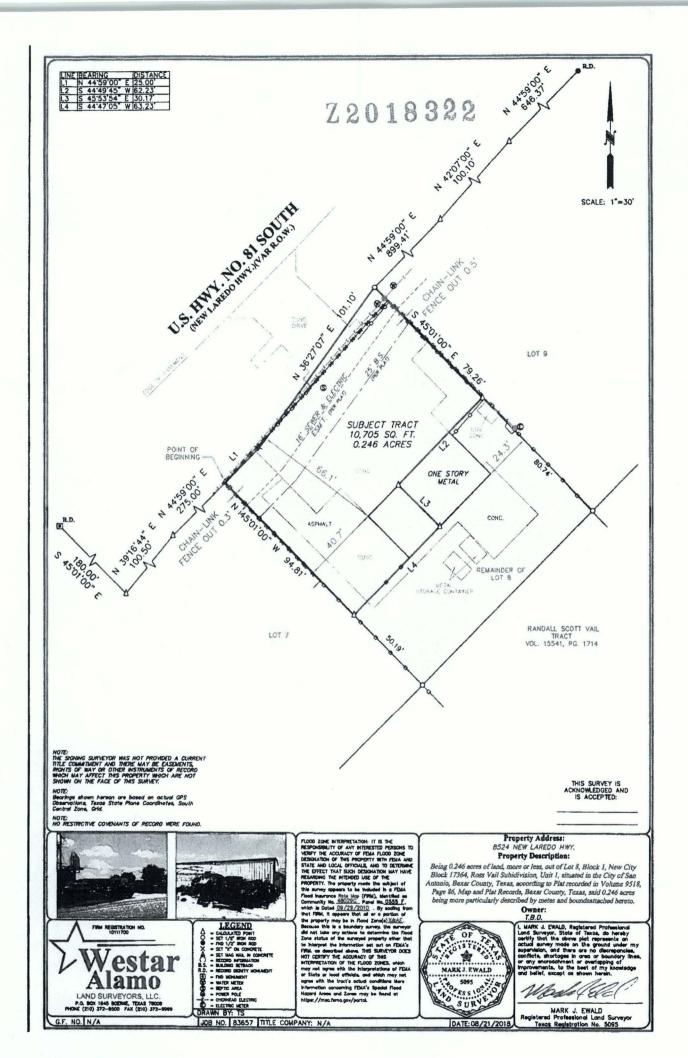

## Z2018322

Being 0.246 acres of land, more or less, out of Lot 8, Block 1, New City Block 17364, Ross Vail Subidivision, Unit 1, situated in the City of San Antonio, Bexar County, Texas, according to Plat recorded in Volume 9518, Page 86, Map and Plat Records, Bexar County, Texas, said 0.246 acres being more particularly described by metes and bounds as follows:

**BEGINNING** at a mag nail set in concrete for the West corner of this 0.246 acres, same being the West corner of Lot 8 and the North corner of Lot 7 of said Ross Vail Subdivision, same also being on the southeast Right-of-Way line of U.S. Hwy. No. 81 South and the **POINT OF BEGINNING**;

THENCE along the southeast Right-of-Way line of said U.S. Hwy. No. 81 South, the following courses and distances:

North 44 degrees 59 minutes 00 seconds East, a distance of 25.00 feet to an "X" set in concrete for an interior angle corner of this 0.246 acres;

North 36 degrees 27 minutes 07 seconds East, a distance of 101.10 feet to a 1/2 inch iron rod set for the North corner of this 0.246 acres, same being the North corner of said Lot 8 and the West corner of Lot 9 of said Ross Vail Subidivision;

**THENCE** along the line common to this 0.246 acres, said Lot 8 & 9, South 45 degrees 01 minutes 00 seconds East, a distance of 79.26 feet to a point for the northeast corner of this 0.246 acres, from which a 1/2 inch iron rod set for the East corner of said Lot 8 bears South 45 degrees 01 minutes 00 seconds East, a distance of 80.74 feet;

THENCE departing the northeast line of, and severing, said Lot 8, the following courses and distances:

South 44 degrees 49 minutes 45 seconds West, a distance of 62.23 feet to a point for an interior angle corner of this 0.246 acres;

South 45 degrees 53 minutes 54 seconds East, a distance of 30.17 feet to a point for the southeast corner of this 0.246 acres;

South 44 degrees 47 minutes 05 seconds West, a distance of 63.23 feet to a point for the South corner of this 0.246 acres, same being on the southwest line of said Lot 8 and on the northeast line of said Lot 7, from which point a 1/2 inch iron rod set for the South corner of said Lot 8 bears South 45 degrees 01 minutes 00 seconds East, a distance of 50.19 feet;

**THENCE** along the line common to this 0.246 acres, said Lot 7 & 8, North 45 degrees 01 minutes 00 seconds West, a distance of 94.81 feet to the **POINT OF BEGINNING** and containing 0.246 acres of land, more or less.