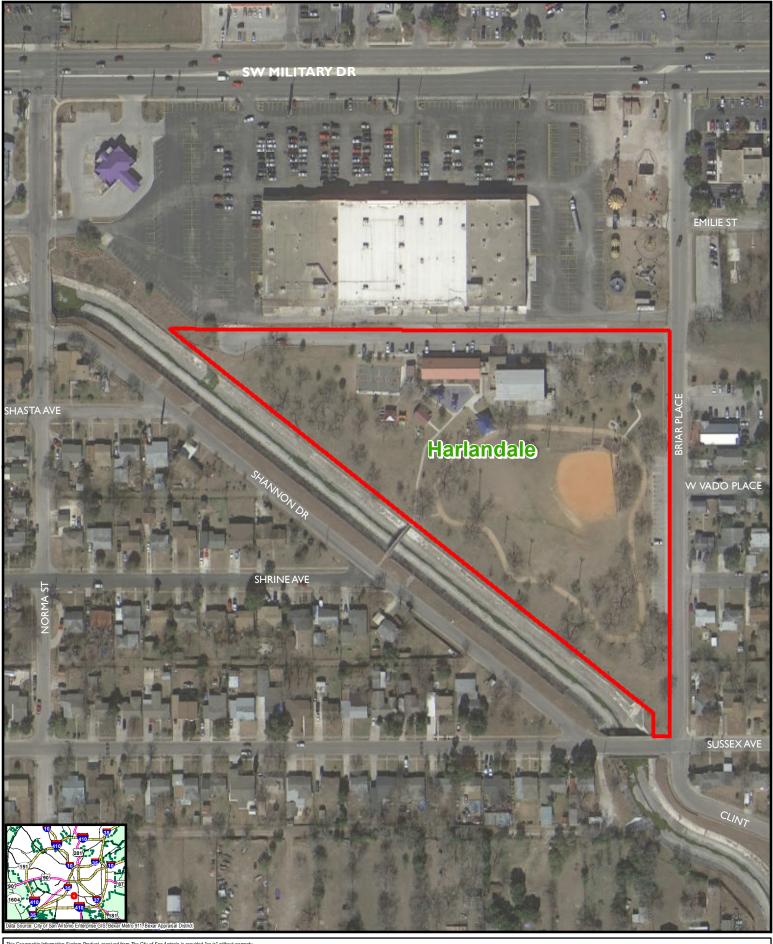

City of San Antonio District 3 Harlandale Park, 7227 Briar Place

Map Last Edited: Wednesday, October 03, 2018 PDF Filename: \\Fscommon\misc23\GIS\PDFs\_JPEGs\CurrentExhibits\FY2019\1810ag05753\_15.pdf