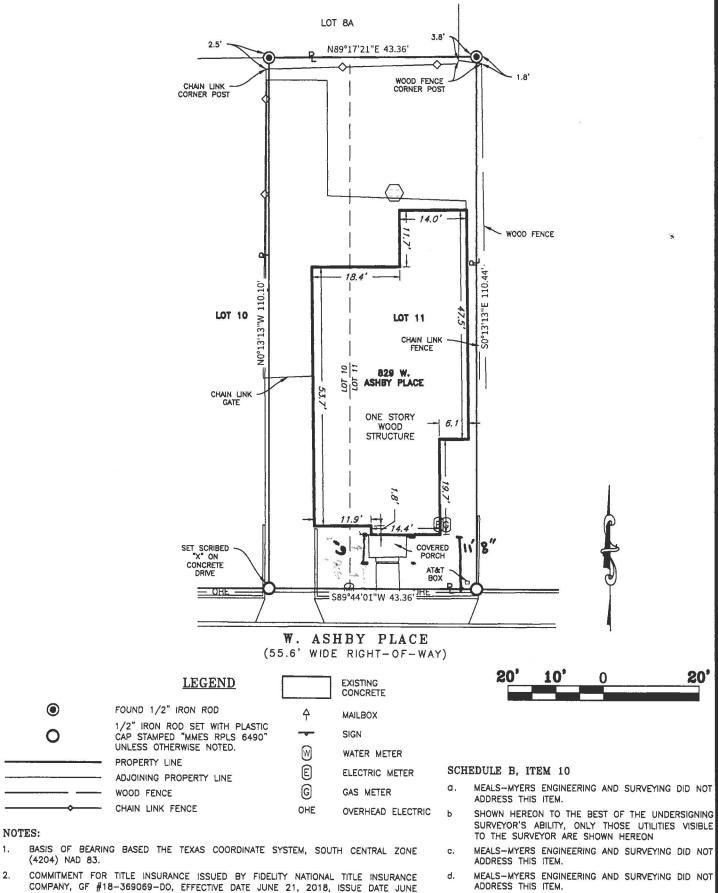

## LAND TITLE SURVEY OF 0.110 OF AN ACRE

DESCRIBED AS THE EAST 17.22 FEET OF THE SOUTH 110.31 FEET OF LOT 10, AND THE WEST 26.78 FEET OF THE SOUTH 110.31 FEET OF LOT 11, BLOCK 6, NCB 1892, CITY OF SAN ANTONIO, RECORDED IN A SPECIAL WARRANTY DEED WITH VENDOR'S LIEN IN VOLUME 18585, PAGE 913, OFFICIAL PUBLIC RECORDS OF BEXAR COUNTY, TEXAS.