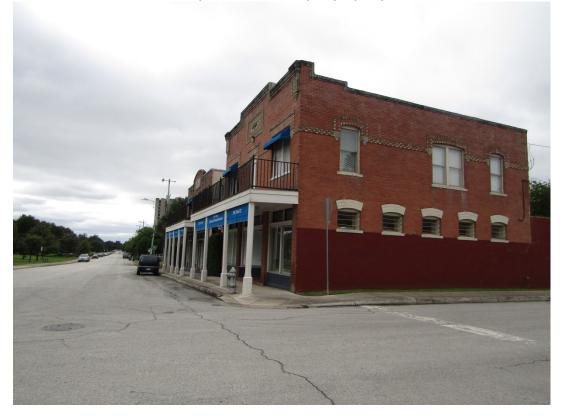

## LAND TITLE SURVEY OF 0.110 OF AN ACRE

DESCRIBED AS THE EAST 17.22 FEET OF THE SOUTH 110.31 FEET OF LOT 10, AND THE WEST 26.78 FEET OF THE SOUTH 110.31 FEET OF LOT 11, BLOCK 6, NCB 1892, CITY OF SAN ANTONIO, RECORDED IN A SPECIAL WARRANTY DEED WITH VENDOR'S LIEN IN VOLUME 18585, PAGE 913, OFFICIAL PUBLIC RECORDS OF BEXAR COUNTY, TEXAS.



MEALS-MYERS ENGINEERING AND SURVEYING DID NOT

θ.

ADDRESS THIS ITEM.

29, 2018.

3. SETBACKS AND EASEMENTS MAY EXIST PER ZONING REGULATIONS.

A-18-179 Subject Property – 829 West Ashby Place



## Properties across subject property



Neighboring property to the East



Neighboring property to the West





## Properties across the subject property



## West Ashby and North Flores view