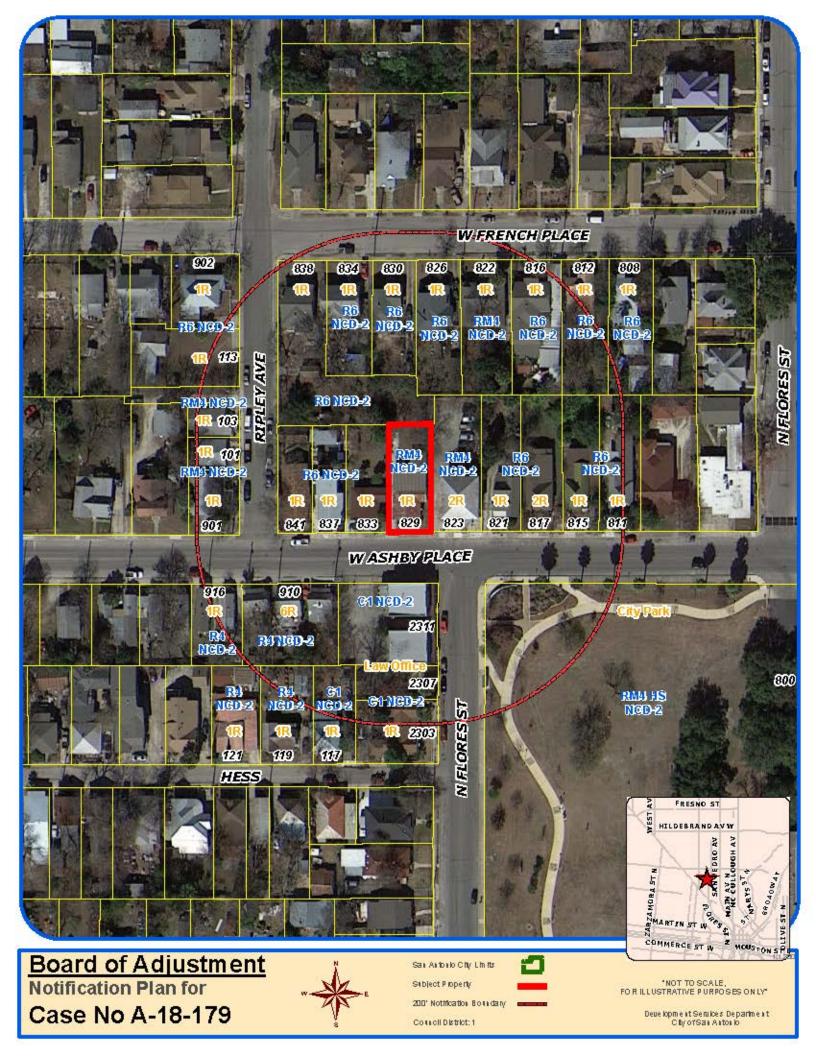

MEALS-MYERS ENGINEERING AND SURVEYING DID NOT

θ.

ADDRESS THIS ITEM.

29, 2018.

3. SETBACKS AND EASEMENTS MAY EXIST PER ZONING REGULATIONS.

A-18-179 Subject Property – 829 West Ashby Place