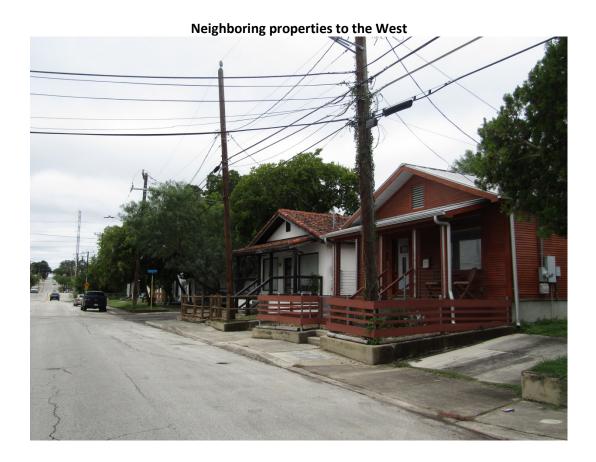

## Properties across subject property

Neighboring property to the East

Neighboring property to the West

## Properties across the subject property