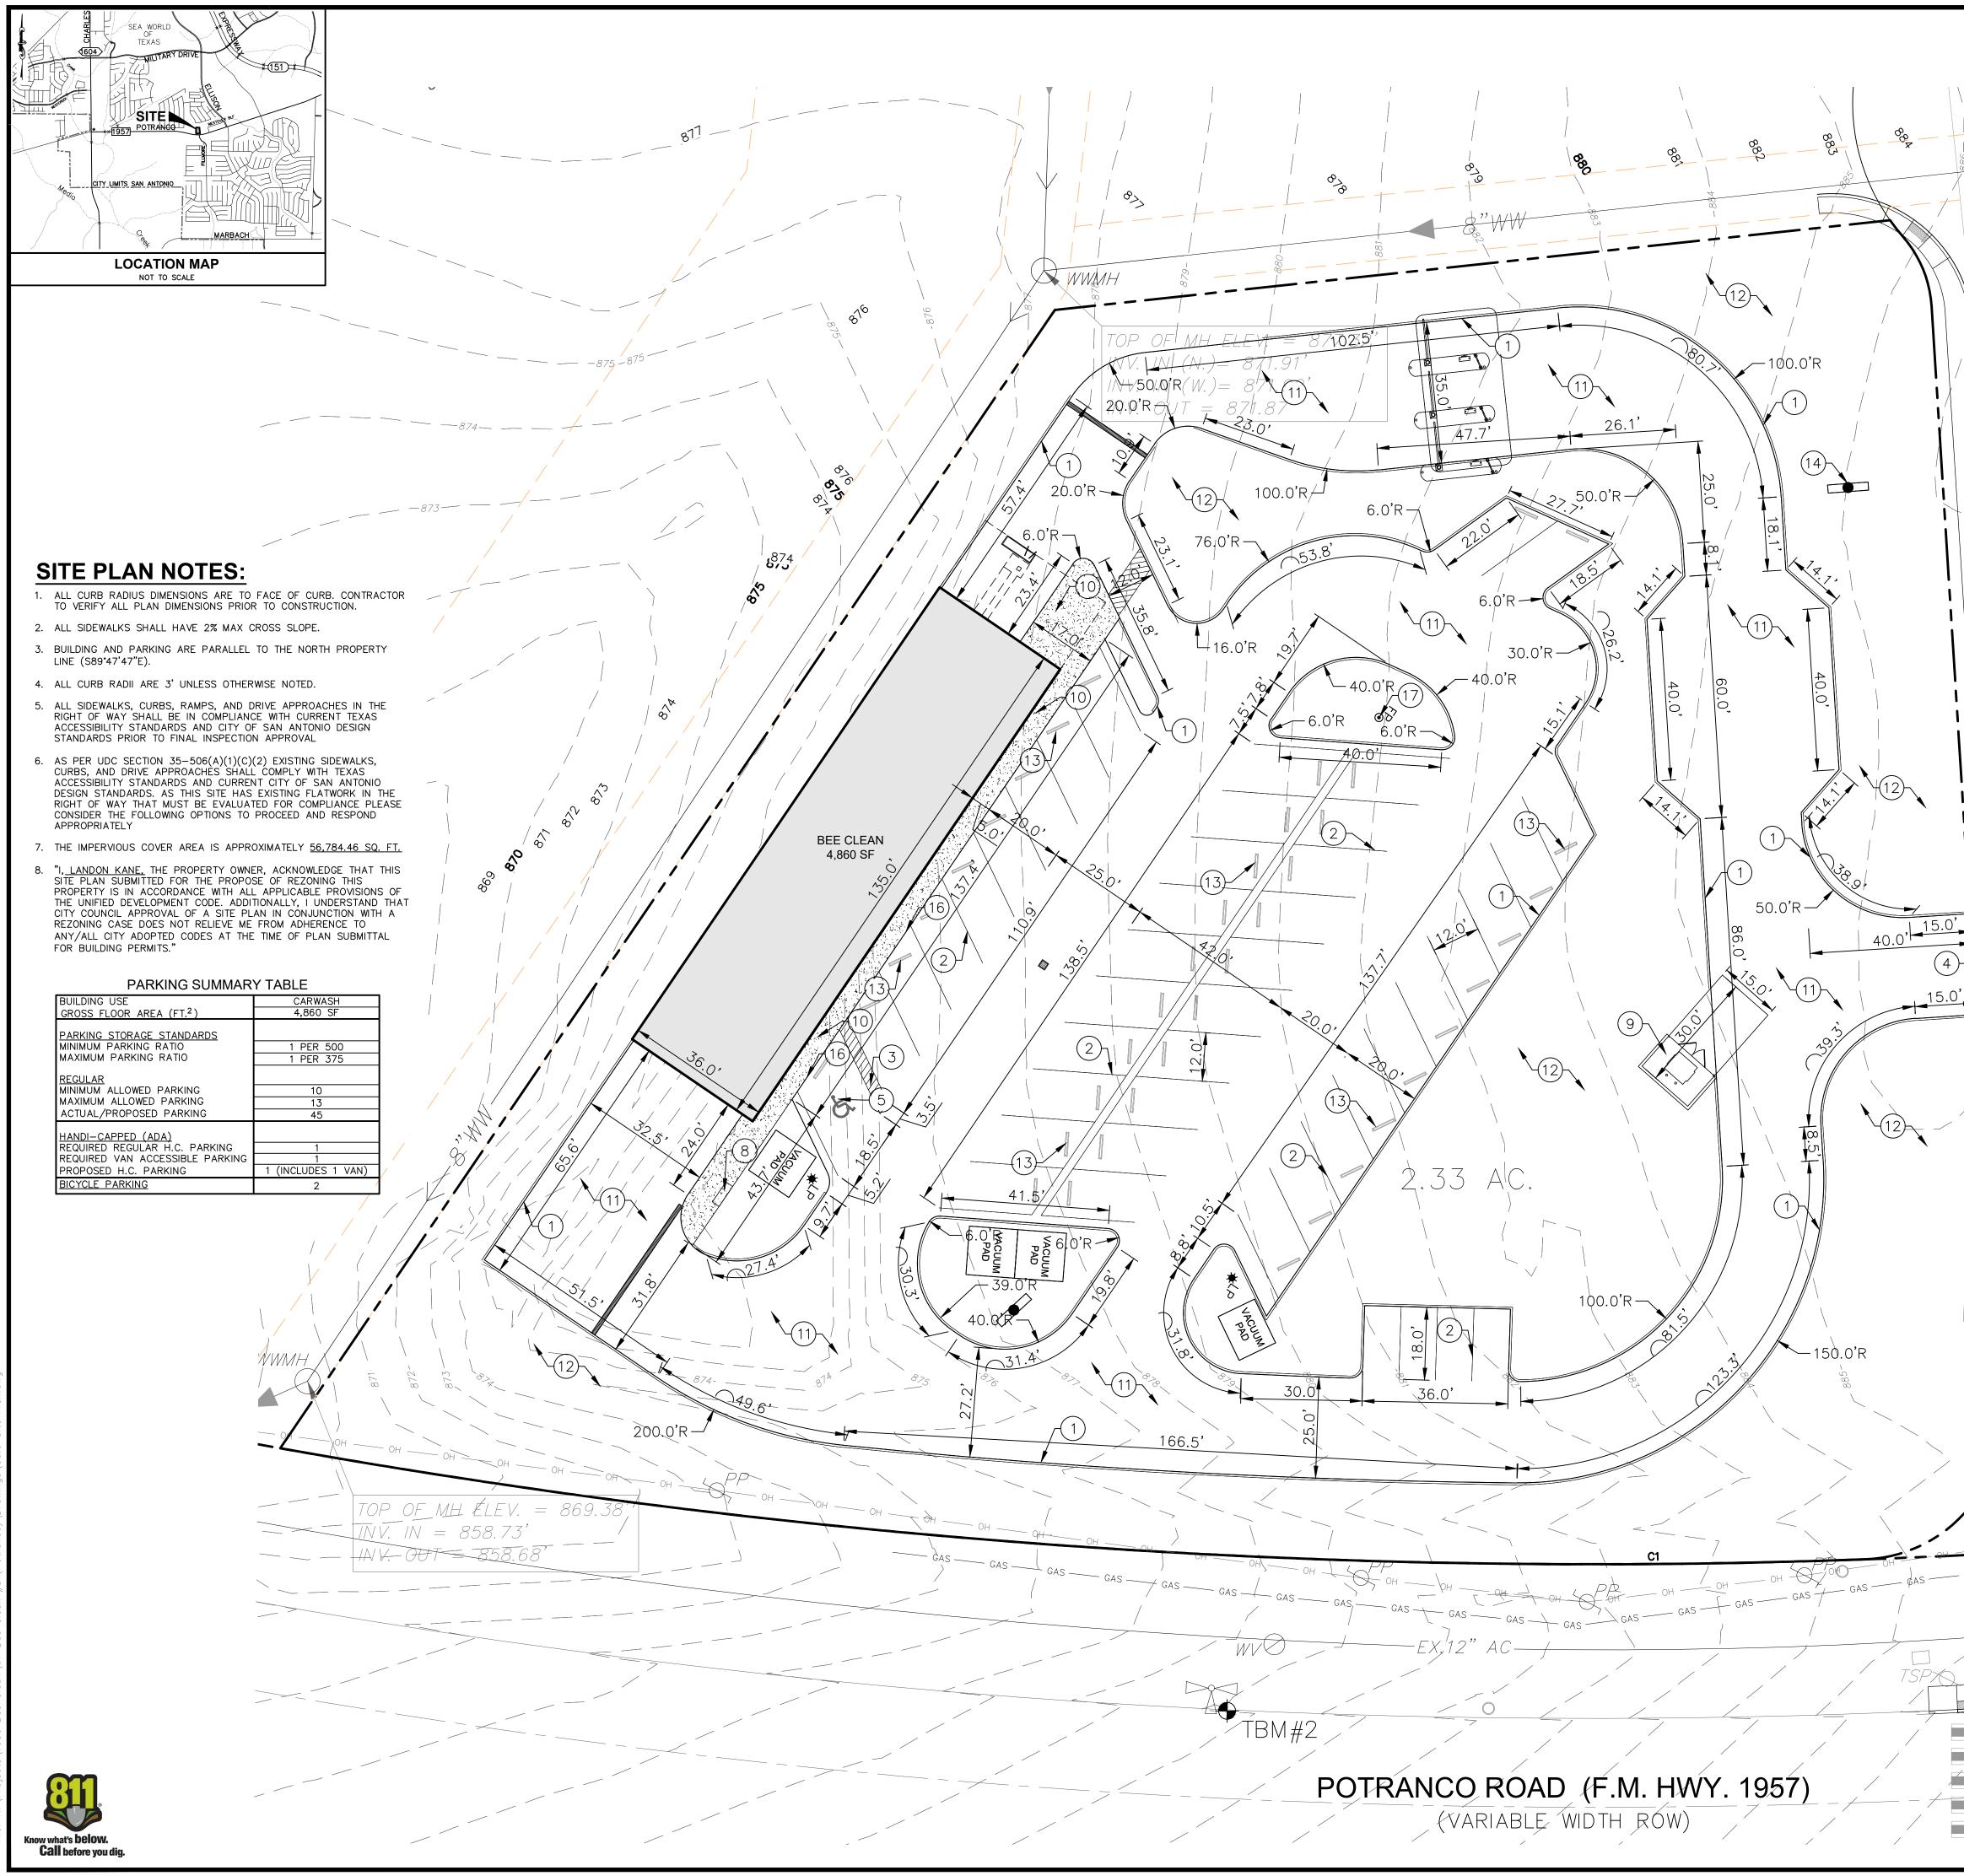

\_ *°*Ô`

(4)-

GAS

1. PROPOSED 6" CONCRETE CURB (TYPICAL) REF. DETAIL C7.0.3.

Z2018329 S

- 2. PROPOSED 4" YELLOW WIDE PARKING STRIPE (TYPICAL).
- 3. PROPOSED 4" WIDE 60' STRIPING @ 2.5' O.C. WITH BORDER STRIPE.
- 4. PROPOSED CONCRETE DRIVEWAY. REF. DETAIL C7.0.10.
- 5. PROPOSED HANDICAP PARKING. REF. DETAIL C7.0.7.
- 6. PROPOSED CURB RAMP (TYPICAL) REF. DETAIL C7.0.5.
- 7. PROPOSED PAINTED CROSSWALK STRIPING. REF. DETAIL C7.0.9.
- 8. PROPOSED BICYCLE PARKING AREA. REF. DETAIL C7.0.6.
- 9. PROPOSED CONCRETE DUMPSTER ENCLOSURE. DETAIL C7.0.4.
- 10. PROPOSED CONCRETE SIDEWALK REF. DETAIL C7.0.1.
- 11. PROPOSED CONCRETE PAVEMENT. REF. SHEET C3.1.
- 12. LANDSCAPING. REF. LANDSCAPE PLANS.
- 13. PROPOSED WHEELSTOP REF. DETAIL C7.0.2.
- 14. PROPOSED MONUMENT SIGN BY OWNER.
- 15. PROPOSED LIGHT POLE.
- 16. PROPOSED CONCRETE SIDEWALK TO PROPOSED CONCRETE PAVEMENT REF. DETAIL THIS SHEET.
- 17. PROPOSED FLAG POLE BY OWNER ..

THE LOCATION OF EXISTING UNDERGROUND UTILITIES ARE SHOWN IN AN APPROXIMATE WAY ONLY. THE CONTRACTOR SHALL DETERMINE THE EXACT LOCATION OF ALL EXISTING UTILITIES BEFORE COMMENCING WORK. HE AGREES TO BE MIGHT RESPONSIBLE FOR ANY AND ALL DAMAGES WHICH MIGHT OCCUR BY HIS FAILURE TO EXACTLY LOCATE AND PRESERVE ANY AND ALL UNDERGROUND UTILITIES.