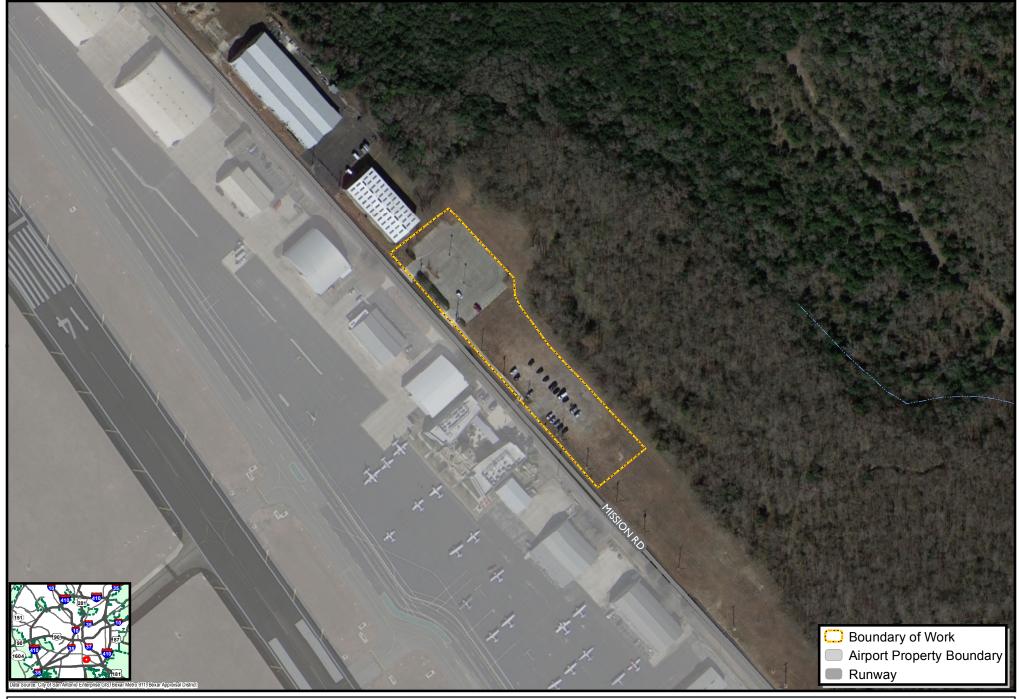

Map Last Edited: Tuesday, July 10, 2018 PDF Filename: \\Fscommon\misc23\GIS\PDFs\_JPEGs\CurrentExhibits\FY2018\1807136243\_01.pdf City of San Antonio Stinson Airport Parking Lots 8535 Mission Road

Fee