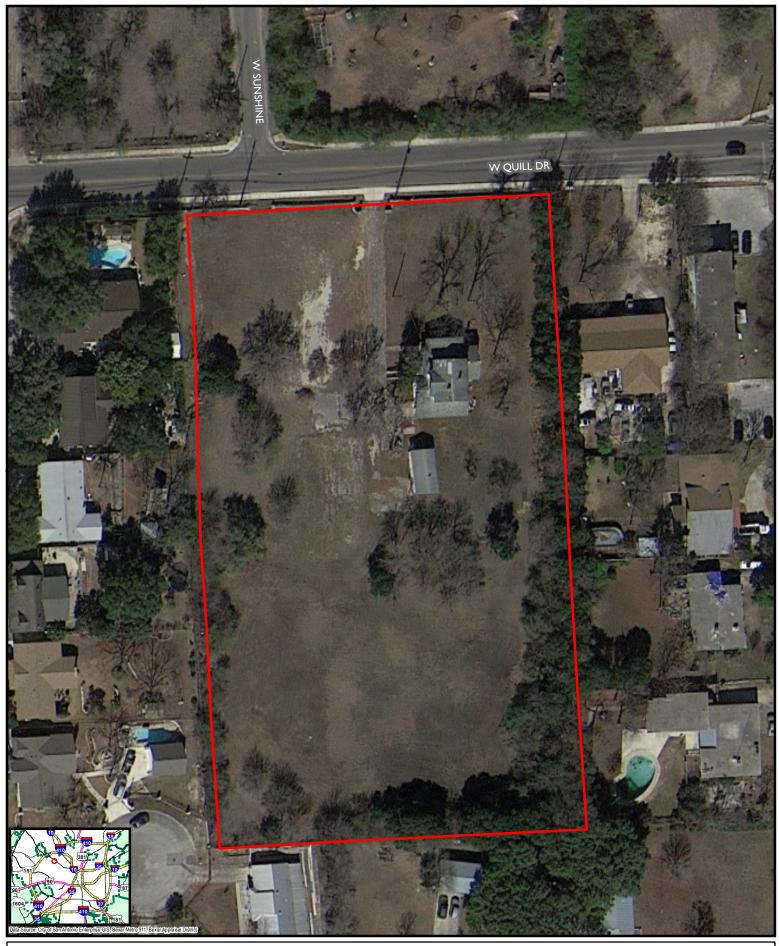

Map Last Edited: Tuesday, October 30, 2018 PDF Filename: \\Fscommon\misc23\GIS\PDFs\_JPEGs\CurrentExhibits\FY2019\1810bg16462\_13.pdf

City of San Antonio 224 W Quill 3.3 ac.