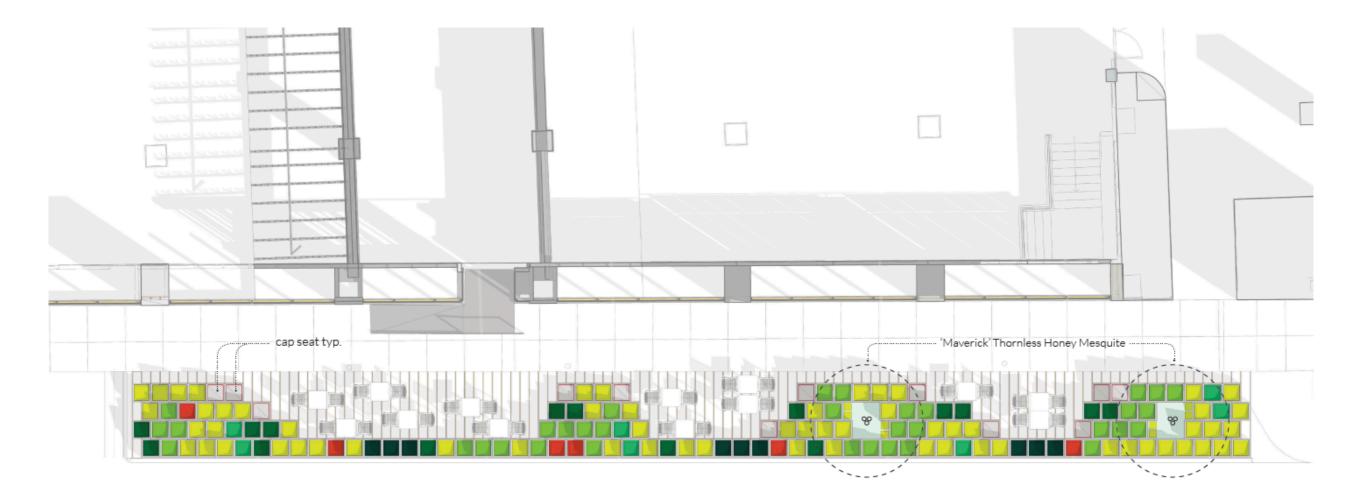

## **Planting scheme ~ native and arid species**

Palo Verde Desert Museum Parkinsonia x 'Desert Museum' 10' height x 7' spread submit to dwg.

BURNS BUILDING POCKET PATIO\_landscape concept

Mexican Feathergrass *Stips tenvissims* 1gallon(3 per planter)