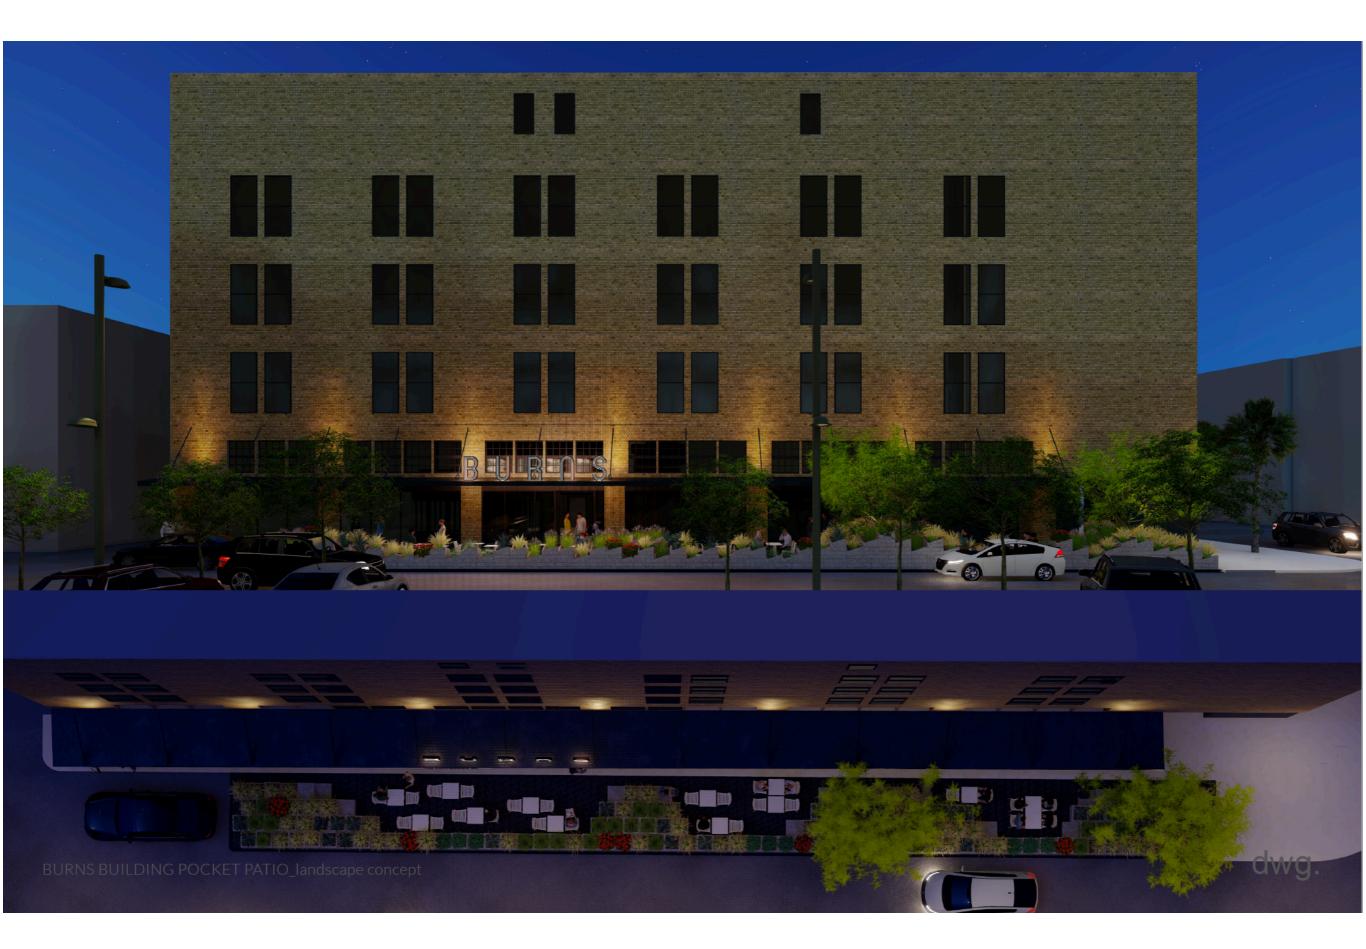

## **Planting scheme ~ native and arid species**

Palo Verde Desert Museum Parkinsonia x 'Desert Museum' 10' height x 7' spread submit to dwg.

BURNS BUILDING POCKET PATIO\_landscape concept

Mexican Feathergrass *Stips tenvissims* 1gallon(3 per planter)