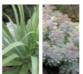

Squid Agave Agave bracteosa [1] 17" x17" submit to dwg. Ghost-plant Graptopetalum paraguayense [4] 6" per planter at corners

Bamboo Muhly *Muhlenbergin dumosa* 3gallon

Spineless Prickly Pear 'Ellisiana' *Opuntina ellisiana* 7 gallon