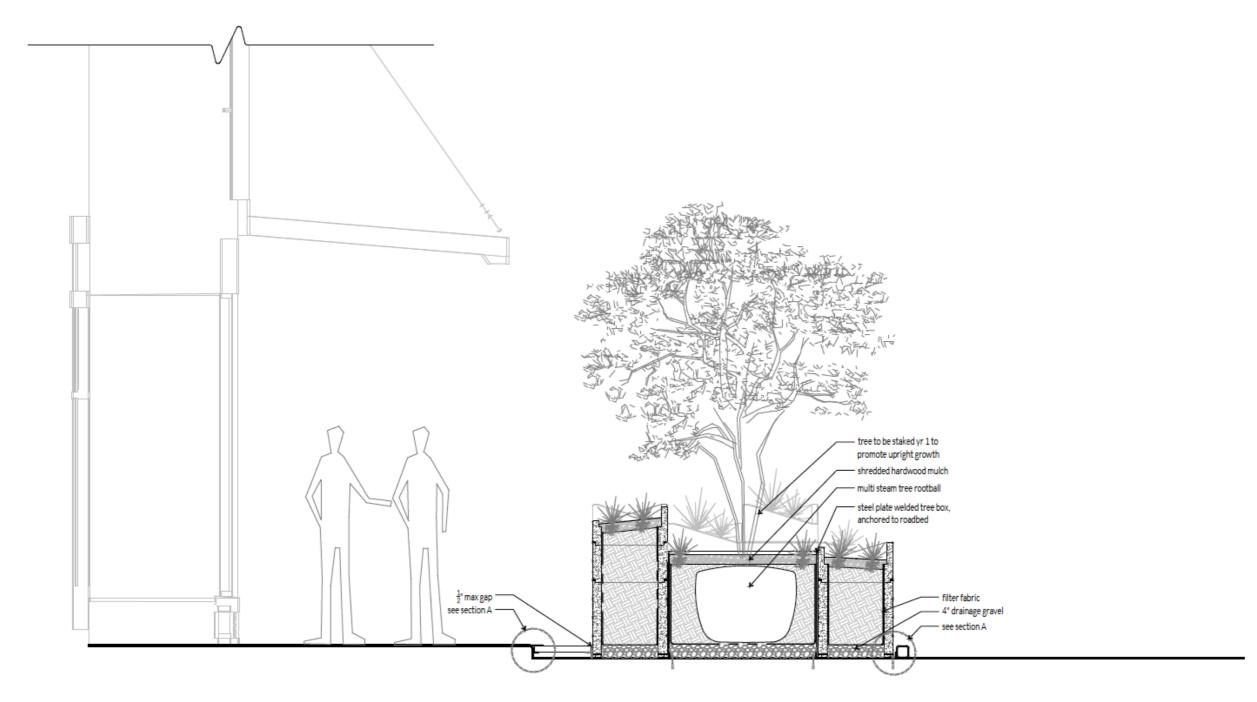

## **Elevation View ~ planter & root**



## section B

## **Planting scheme ~ native and arid species**





Palo Verde Desert Museum Parkinsonia x 'Desert Museum' 10' height x 7' spread submit to dwg.



BURNS BUILDING POCKET PATIO\_landscape concept



Mexican Feathergrass *Stips tenvissims* 1gallon(3 per planter)



Squid Agave Agave bracteosa [1] 17" x17" submit to dwg. Ghost-plant Graptopetalum paraguayense [4] 6" per planter at corners



Bamboo Muhly *Muhlenbergin dumosa* 3gallon



Spineless Prickly Pear 'Ellisiana' *Opuntina ellisiana* 7 gallon



Pride of Barbados *Caesaelpinia pulcherrima* <sup>3 gallon</sup>



Upright Rosemary Rosmarinus officinalis 'upright' 3gallon Silver Ponyfoot Dichondra argentea 'silver falls' (4) 6' per planter at corners