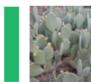

Squid Agave Agave bracteosa [1] 17" x17" submit to dwg. Ghost-plant Graptopetalum paraguayense [4] 6" per planter at corners

Bamboo Muhly *Muhlenbergin dumosa* 3gallon

Spineless Prickly Pear 'Ellisiana' *Opuntina ellisiana* 7 gallon