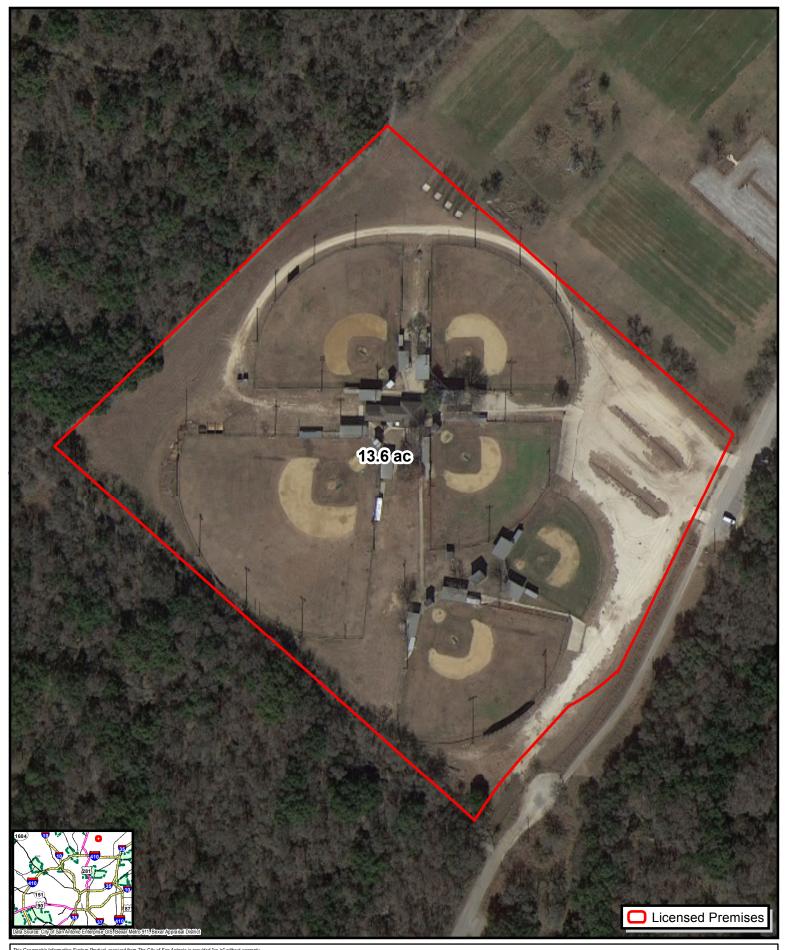

City of San Antonio McAllister Park Licensed Premises – McAllister Park Little League

Map Last Edited: Tuesday, September 18, 2018 PDF Filename: \\Fscommon\misc23\GIS\PDFs\_JPEGs\CurrentExhibits\FY2018\1809bg16462\_02.pdf