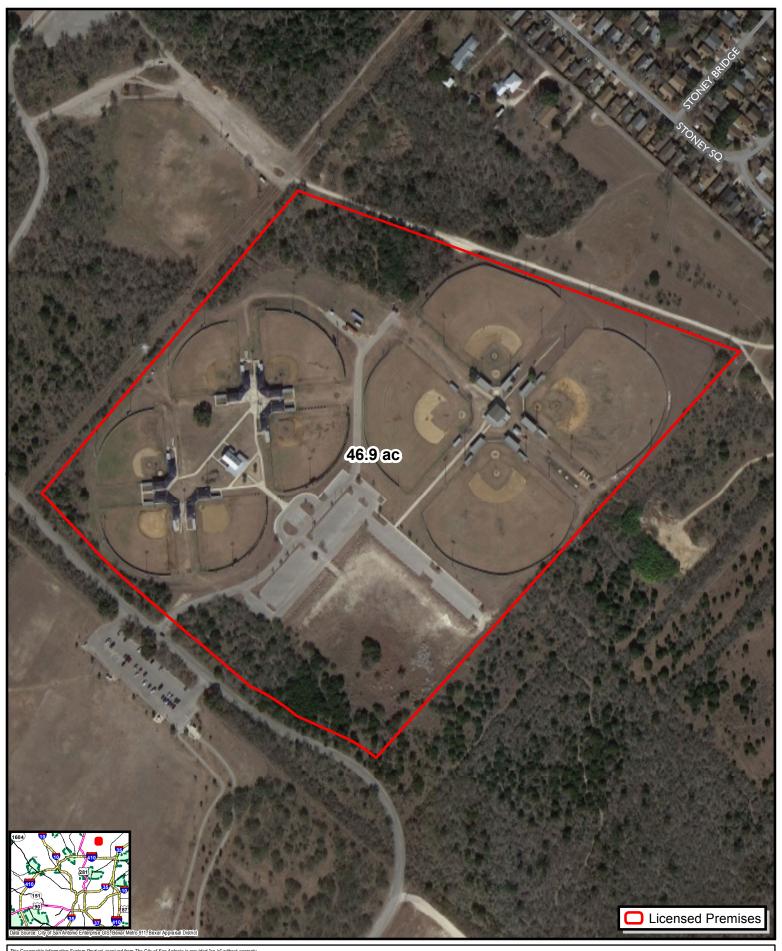

City of San Antonio McAllister Park Licensed Premises – McAllister Park Little League

Map Last Edited: Tuesday, September 18, 2018 PDF Filename: \\Fscommon\misc23\GIS\PDFs\_JPEGs\CurrentExhibits\FY2018\1809bg16462\_02.pdf