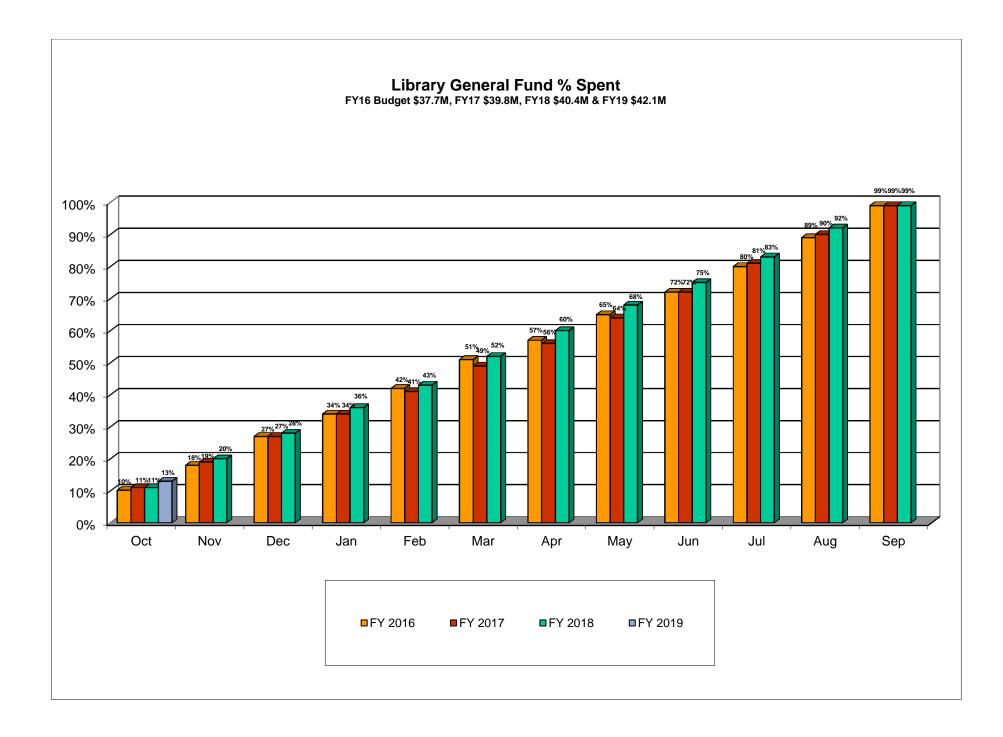

## San Antonio Public Library Monthly Operating Statement October 1, 2018 to October 31, 2018

Percent of FY Elapsed: 8%

|                                                            | Budget     | Expended to Date | Encumbered to Date | Remaining<br>Budget | % Spent to<br>Date* |
|------------------------------------------------------------|------------|------------------|--------------------|---------------------|---------------------|
| _                                                          |            |                  |                    |                     |                     |
| - All                                                      | FY 2019    | FY 2019          | FY 2019            | FY 2019             | FY 2019             |
| Expense Allowance                                          | 1,000      | -                | -                  | 1,000               | 0%                  |
| Food                                                       | -          | -                | 72                 | (72)                |                     |
| Janitorial Supplies                                        | 36,452     | 5,381            | 771                | 30,300              | 17%                 |
| Library Materials                                          | 226,634    | 3,216            | 48,345             | 175,073             | 23%                 |
| Library Resources                                          | 5,192,944  | 505,657          | 29,267             | 4,658,020           | 10%                 |
| M&R Material Bldg/Imp                                      | 71,854     | 126              | 402                | 71,326              | 1%                  |
| M&R Material Mach/Eq                                       | 37,608     | 2,206            | -                  | 35,402              | 6%                  |
| M&R Parts Automotive                                       | 7,741      | 423              | -                  | 7,318               | 5%                  |
| Office Supplies                                            | 135,877    | 7,797            | 2,899              | 125,181             | 8%                  |
| Other Commodities                                          | 62,927     | 10,151           | 3,789              | 48,988              | 22%                 |
| Total General Fund Commodities                             | 5,844,229  | 537,182          | 96,118             | 5,210,929           | 11%                 |
|                                                            |            |                  |                    |                     |                     |
| City General Fund Other Expenditures                       | 4 405      | 404              |                    | 4.004               | 201                 |
| Automotive Admin Chg                                       | 1,485      | 124              | -                  | 1,361               | 8%                  |
| Build. Maint. Chg                                          | 313,881    | 26,157           | -                  | 287,724             | 8%                  |
| Gas and Electricity                                        | 919,801    | 81,446           | -                  | 838,355             | 9%                  |
| General Liab. Assess                                       | 62,387     | 5,199            | -                  | 57,188              | 8%                  |
| Mail & Delivery Svcs                                       | 10,949     | 912              | -                  | 10,037              | 8%                  |
| Motor Fuel and Lub.                                        | 23,581     | 2,316            | -                  | 21,265              | 10%                 |
| Rent of City Equip. (Vehicle Replacement Fund)             | 31,182     | 2,599            | -                  | 28,584              | 8%                  |
| Water and Sewer                                            | 207,224    | 19,137           | -                  | 188,087             | 9%                  |
| Workers Comp Assess                                        | 56,908     | 4,742            | -                  | 52,166              | 8%                  |
| Total General Fund Other Expenditures                      | 1,627,398  | 142,631          | -                  | 1,484,767           | 9%                  |
| City Conoral Fund Schodulad Line Home                      |            |                  |                    |                     |                     |
| City General Fund Scheduled Line Items Cell Phone Services | 0.500      | 400              |                    | 0.407               | 70/                 |
|                                                            | 6,599      | 432              | -                  | 6,167               | 7%                  |
| Communications Radio                                       | 585        | -                | -                  | 585                 | 0%                  |
| Interfnd Transf Out                                        | 138,106    | 11,509           | -                  | 126,597             | 8%                  |
| IT Assessment Fee                                          | 2,481,059  | 206,755          | -                  | 2,274,304           | 8%                  |
| Procurement Fee                                            | 153,685    | 12,807           | -                  | 140,878             | 8%                  |
| Wireless Data Communications                               | 6,419      | -                | -                  | 6,419               | 0%                  |
| Total General Fund Scheduled Line Items                    | 2,786,453  | 231,503          | -                  | 2,554,950           | 8%                  |
| City General Fund Capital Outlay                           |            |                  |                    |                     |                     |
| Cap<5000 - Comp Equ.                                       | 78,430     | 32.490           | _                  | 45,940              | 41%                 |
| Сар<5000 - Gorrip Equ.                                     | 461,350    | 32,490           |                    | ,                   | 0%                  |
| Cap<5000 - M&E Other                                       | 401,330    | -                | 1,543              | 459,807             | 0 /0                |
|                                                            | 405.450    | -                | 16,931             | (16,931)            | 00/                 |
| Cap<5000 - PC Replct                                       | 195,156    | -                | -                  | 195,156             | 0%                  |
| Total General Fund Capital Outlay                          | 734,936    | 32,490           | 18,474             | 683,972             | 7%                  |
| Total City General Fund                                    | 42,155,941 | 3,919,092        | 1,693,296          | 36,543,552          | 13%                 |
|                                                            | ,,11       | 3,0.0,032        | -,,                | ,,                  |                     |
| Major Gifts                                                |            |                  |                    |                     |                     |
| Friends of the Library                                     | 60,000     | 60,000           | -                  | -                   | 100%                |
| Library Foundation (% year elapsed 100%)                   | 280,094    | 248,185          | 31,592             | 317                 | 100%                |
|                                                            |            |                  |                    |                     |                     |
| Total Major Gifts                                          | 340,094    | 308,185          | 31,592             | 317                 | 100%                |