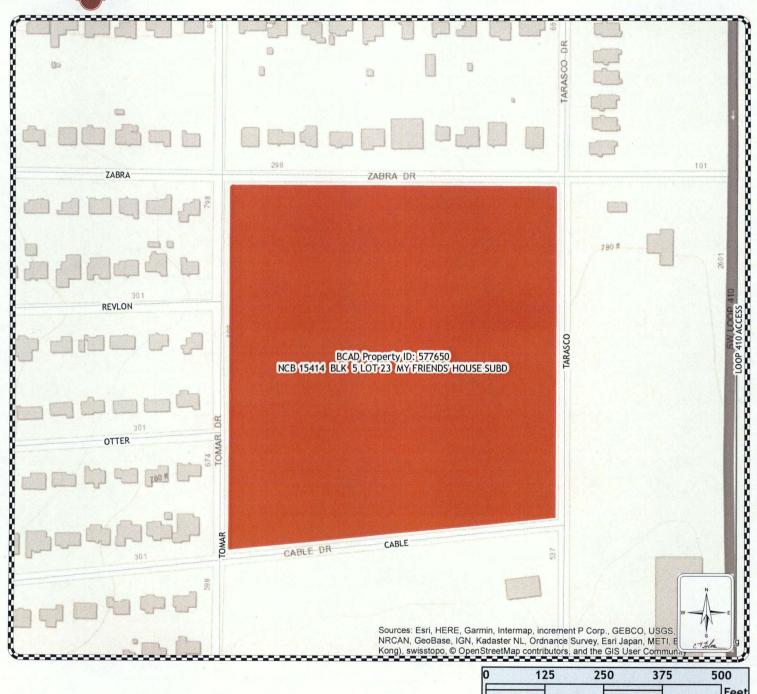

WHEREAS, the property that comprises the Tarasco Gardens TIRZ is in a federally assisted new community located in the City of San Antonio; and

SMB 12/13/18 Item No.43

WHEREAS, the proposed Zone comprises approximately 11.295 acres and is located on the west side of San Antonio in the northwest corner of the intersection of Interstate Highway Loop 410 and U.S. Highway 90 in Council District 4 and is bounded on the north by Zabra Street, on the east by Tarasco Street, on the west by Tomar Drive, and on the south by Cable Drive; and

#### BE IT ORDAINED BY THE CITY COUNCIL OF THE CITY OF SAN ANTONIO:

**SECTION 1.** <u>DESIGNATING THE AREA AS TIRZ #35.</u> The area is located in City Council District 4 on the west side of San Antonio in the northwest corner of the intersection of Interstate Highway Loop 410 and US Highway 90 in City Council District 4. More specifically, the property is bounded on the north by Zabra Street, on the east by Tarasco Street, on the west by

SMB 12/13/18 Item No.43

Tomar Drive, and on the south by Cable drive with the boundaries more specifically described in Section 2 below, and officially assigned the name in Section 7 below, is designated a Tax Increment Reinvestment Zone.

**SECTION 4.** <u>DESCRIPTION OF THE BOUNDARIES OF TIRZ #35</u>. Attached as **Exhibit I** (Boundary Map), incorporated by reference for all purposes is a description of TIRZ #35 boundaries.

**SECTION 5.** CREATION AND COMPOSITION OF A BOARD OF DIRECTORS FOR TIRZ #35. City Council shall appoint a Board of Directors for the proposed Tarasco Gardens TIRZ, which shall be eligible under the TIF Act and shall be comprised of a nine (9) member Board of Directors, whom shall exercise all the rights, powers, and duties as provided for by the TIF Act and authorized by City Council. Bexar County and San Antonio River Authority shall also retain the right to appoint a member to the Board of Directors for the proposed Tarasco Gardens TIRZ, if each respective entity elects to participate in the TIRZ. However, the Board of Directors for the proposed Tarasco Gardens shall not exceed a total of nine (9) members, including City, Bexar County, and San Antonio River Authority members.

#### Proposed Tarasco Gardens TIRZ

| 0 | 125 | 250 | 375 | 500  |
|---|-----|-----|-----|------|
|   |     |     |     | Feet |

#### Property Search Results > 577650 ALAMO AREA **MUTUAL HOUSING ASSOCIATION INC for Year 2018**

· Tax Year: 2018

Property

Account

Property ID:

577650

Legal Description: NCB 15414 BLK 5 LOT

23 MY FRIENDS'

**HOUSE SUBD** 

Geographic ID:

15414-005-0230

Zoning:

R-6

Property Use Code:

Real

099