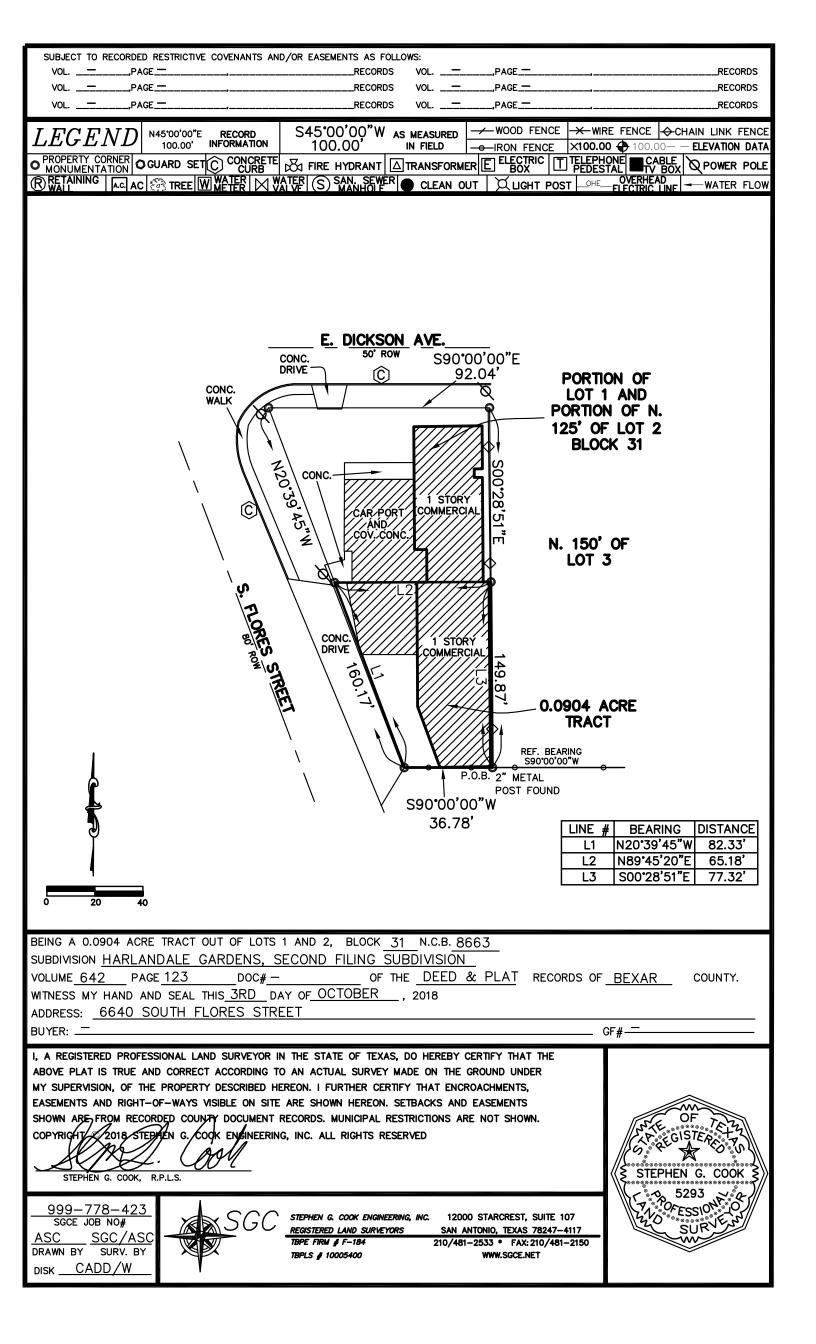

## METES AND BOUNDS DESCRIPTION

## **October 2, 2018**

Being a 0.0904 acre tract of land out of Lots 1 and 2, Block 31, New City Block 8663, in the City of San Antonio, Bexar County, Texas, Harlandale Gardens, Second Filing Subdivision recorded in Volume 642, Page 123, Deed and Plat Records, Bexar County, Texas, consisting of a portion of Tract I and all of Tract II recorded in Volume 16106, Page 2193, Real Property Records, Bexar County, Texas, said 0.0904 acre tract being more particularly described as follows:

BEGINNING at a 2" metal post found in the east line of said Lot 2 for the southeast corner of said Tract II and the southeast corner of the herein described tract;

THENCE, South 90° 00'00" West, 36.78 feet along the south line of said Tract II to a point in the easterly Right-of-way line of S. Flores Street for the southwest corner of said Tract II and the southwest corner of the herein described tract:

THENCE, North 20°39'45" West, 82.33 feet along the easterly Right-of-way line of said S. Flores Street to a point for the northwest corner of the herein described tract;

THENCE, North 89° 45'20" East, 65.18 feet across said Tract I to a point in the east line of said Lot 2 for the northeast corner of the herein described tract;

THENCE, South 00°28'51" East, 77.32 feet along the east line of said Lot 2 to the POINT OF BEGINNING.

Stephen G. Cook

Registered Professional Land Surveyor TBPLS Firm # 10005400 TBPE Firm # F-184

SGCE # 999-778-423