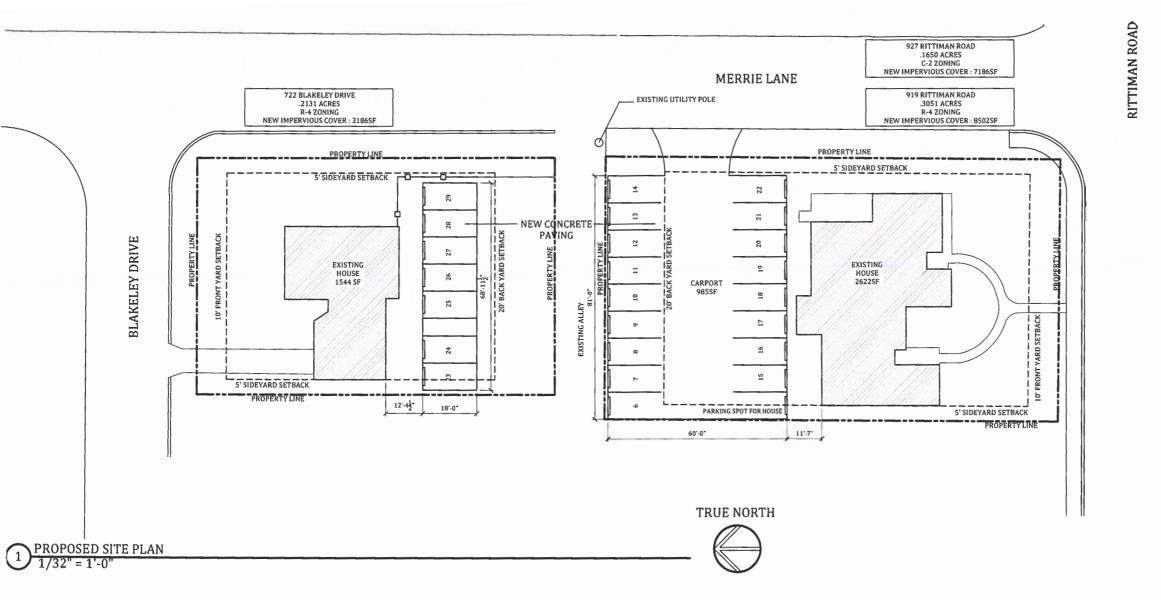

Legal Description: Lot 6, Lot 11, Block 13, NCB 10171

Addresses: 919 Rittiman Road and 722 Blakeley Drive

## **Zoning Request**

From: "R-4 MC-3 AHOD" Residential Single-Family Austin Highway/Harry Wurzbach Metropolitan Corridor Airport Hazard Overlay District and "R-4 MC-3 AHOD" Residential Single-Family Austin Highway/Harry Wurzbach Metropolitan Corridor Airport Hazard Overlay District

To: "R-4 CD MC-3 AHOD" Residential Single-Family Austin Highway/Harry Wurzbach Metropolitan Corridor Airport Hazard Overlay District with Conditional Use for Noncommercial Parking Lot and "R-4 CD MC-3 AHOD" Residential Single-Family Austin Highway/Harry Wurzbach Metropolitan Corridor Airport Hazard Overlay District with Conditional Use for Noncommercial Parking Lot I, JESUS LOPEZ, THE PROPERTY OWNER, ACKNOWLEDGE THAT THIS SITE PLAN SUBMITTED FOR THE PURPOSE OF REZONING THIS PROPERTY IS IN ACCORDANCE WITH ALL APPLICABLE PROVISIONS OF THE UNIFIED DEVELOPMENT CODE. ADDITIONALLY, I UNDERSTAND THAT CITY COUNCIL APPROVAL OF A SITE PLAN IN CONJUNCTION WITH A REZONING CASE DOES NOT RELIEVE ME FROM ADHERENCE TO ANY/ALL CITY ADOPTED CODES AT THE TIME OF PLAN SUBMITTAL FOR BUILDING PERMITS.