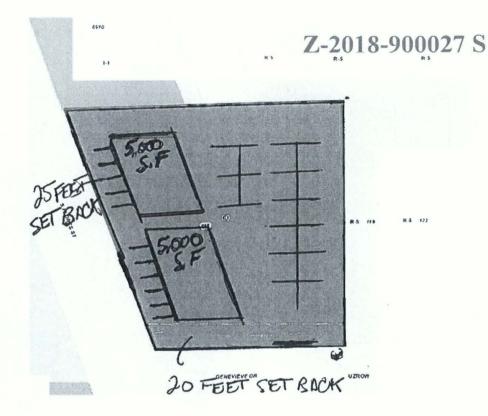

**SECTION 3.** The City council approves this Specific Use Authorization so long as the attached site plan is adhered to. A site plan is attached as **Exhibit "A"** and made a part hereof and incorporated herein for all purposes.

# EXHIBIT "A"

115 Genevieve Drive TR-4, NCB 9495

Current Zoning: "I-1" General Industrial District Proposed Zoning: "C-1 S" Light Commercial District with Specific Use Authorization for Medical - Clinic