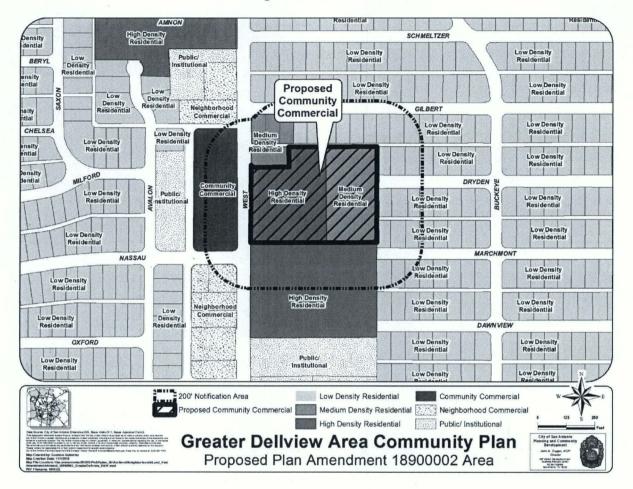

## BE IT ORDAINED BY THE CITY COUNCIL OF THE CITY OF SAN ANTONIO:

SECTION 1. The Greater Dellview Area Community Plan, a component of the Comprehensive Master Plan of the City, is hereby amended by changing the use of approximately 4.968 acres of land located at 3622 West Avenue, legally described as 4.968 acres out of NCB 11691, from "High Density Residential", "Medium Density Residential" to "Community Commercial". All portions of land mentioned are depicted in Attachment "I" attached hereto and incorporated herein for all purposes.

## **ATTACHMENT "1"**

## ATTACHMENT I Proposed Amendment: