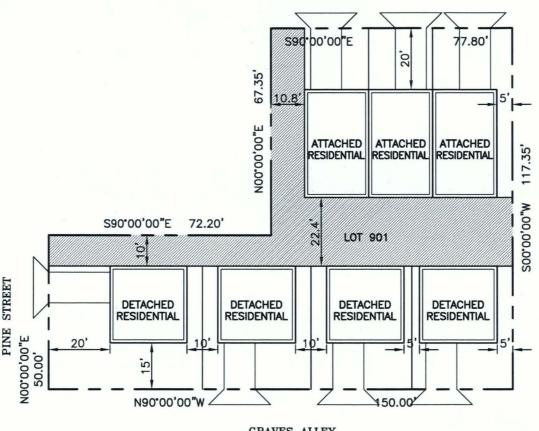

**SECTION 2.** The City council approves this Infill Development Zone so long as the attached site plan is adhered to. A site plan is attached as **Exhibit "A"** and made a part hereof and incorporated herein for all purposes.

## **EXHIBIT "A"**

## IDZ SITE PLAN FOR GRAVEL AND PINE STREET

CURRENT ZONING:

"RM4 AHOD"

PROPOSED ZONING: "IDZ AHOD" FOR THREE (3) SINGLE FAMILY ATTACHED AND

FOUR (4) SINGLE FAMILY DETACHED RESIDENTIAL UNITS

GRAVEL STREET

GRAVEL STREET AND PINE

GRAVES ALLEY

"We, <u>Anaxor Investments LLC & Gilley Properties International LLC</u>, the property owners, acknowledge that this site plan submitted for the purpose of rezoning this property is in accordance with all applicable provisions of the Unified Development Code. Additionally, I understand that city council approval of a site plan in conjunction with a rezoning case does not relieve me from adherence to any/all city—adopted codes at the time of plan submittal for building permits."