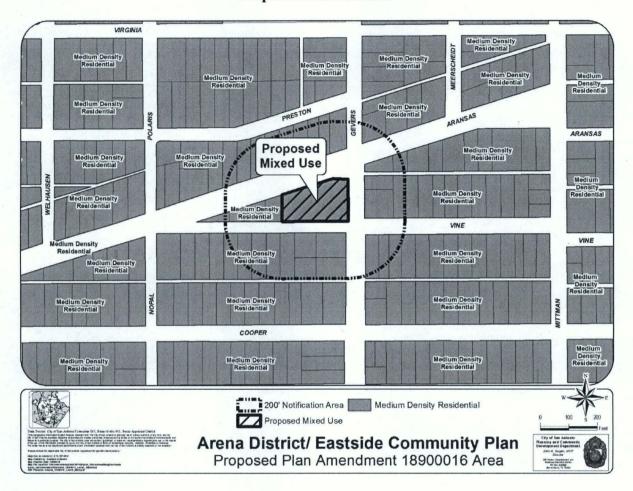

## BE IT ORDAINED BY THE CITY COUNCIL OF THE CITY OF SAN ANTONIO:

**SECTION 1.** The Eastern Triangle Community Plan, a component of the Comprehensive Master Plan of the City, is hereby amended by changing the use of approximately 0.9452 acres of land located at 1463 South W.W. White Road, legally described as the south 146.1 feet of the north 282 feet of Lot Track A, NCB 10739 from "High Density Mixed Use" to "Regional Commercial". All portions of land mentioned are depicted in **Attachment "I"** attached hereto and incorporated herein for all purposes.

## **ATTACHMENT "1"**

## ATTACHMENT I Proposed Amendment: