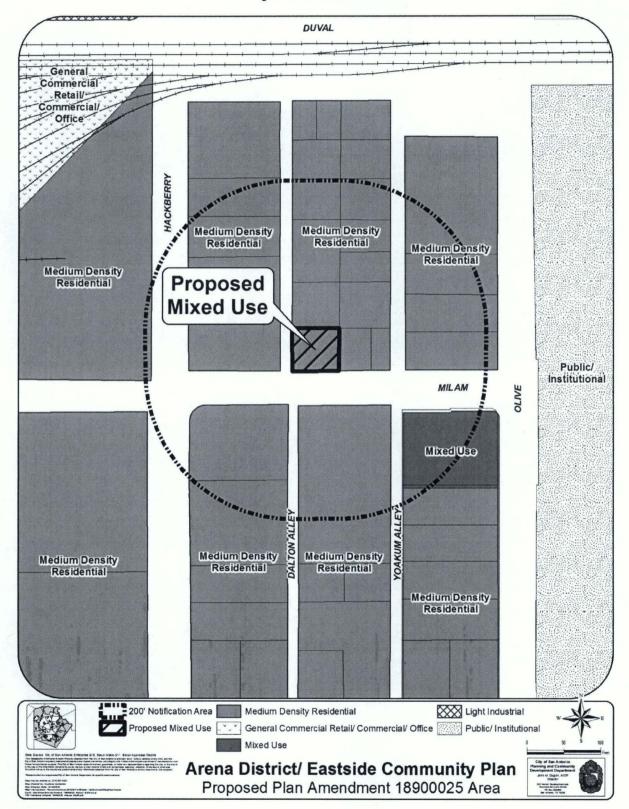

## AN ORDINANCE 2019 - 01 - 17 - 0067

AMENDING THE LAND USE PLAN CONTAINED IN ARENA DISTRICT/EASTSIDE COMMUNITY PLAN, A COMPONENT OF THE COMPREHENSIVE MASTER PLAN OF THE CITY, BY CHANGING THE USE OF APPROXIMATELY 0.797 OF LAND LOCATED AT 415 MILAM STREET LEGALLY DESCRIBED AS LOT 8, NCB 500 FROM "MEDIUM DENSITY RESIDENTIAL" TO "MIXED USE".

## BE IT ORDAINED BY THE CITY COUNCIL OF THE CITY OF SAN ANTONIO:

**SECTION 1.** The Arena District/Eastside Community Plan, a component of the Comprehensive Master Plan of the City, is hereby amended by changing the use of approximately 0.797 acres of land located at 415 Milam Street, legally described as Lot 8, NCB 500, from "Medium Density Residential" to "Mixed Used". All portions of land mentioned are depicted in Attachment "I" attached hereto and incorporated herein for all purposes.

## ATTACHMENT "I"

SG/lj 01/17/2019 Item No. P-6 Comprehensive Master Plan Amendment PA-2019-900025 Arena District/Eastside Community Plan

ATTACHMENT I Proposed Amendment: