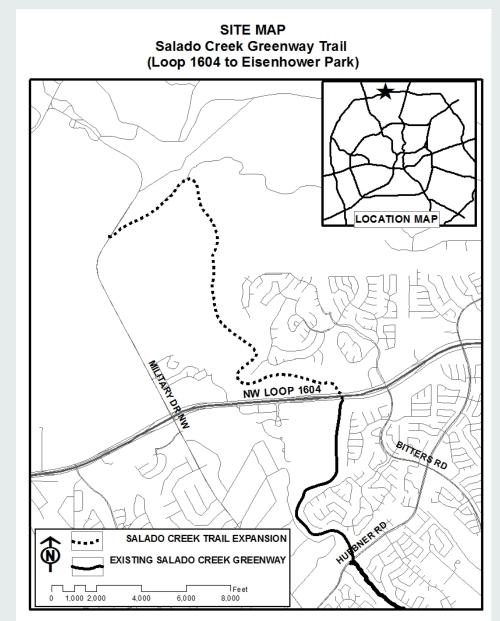

### SALADO CREEK GREENWAY CONSTRUCTION PROJECT (LOOP 1604 TO EISENHOWER PARK)

## SALADO CREEK GREENWAY PROJECT

- Salado Creek Segment (Loop 1604 to Eisenhower Park) is 4.0 miles long
- One parking area, several drainage culverts, retaining walls, rest nodes, signage, and other minor amenities
- Council District 9