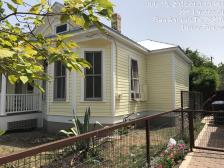

## **FINDINGS:**

- a. The historic structure at 228 Lavaca was constructed circa 1910 and is found on the 1912 Sanborn Map. The structure was constructed in the Folk Victorian style and features both gabled and hipped roofs, a front facing window bay and two brick chimneys. The original structure included the front porch featured lap wood skirting.
- b. ADMINISTRATIVE APPROVALS An administrative Certificate of Appropriate was issued on August 23, 2017, and re-issued on July 20, 2018, noting approval to repair the existing foundation with stipulations that any replacement skirting feature a profile that matched that of the original. Another Certificate of Appropriateness was issued on October 5, 2017, noting approval for: "stabilize the front porch as needed. Per the UDC Sec 35-451, staff finds that the performed work is a departure from the approved scope of work by featuring flat Hardie siding as the foundation skirting and lattice as the porch skirting instead of matching the existing lap siding.
- c. VIOLATION On site visit conducted on July 16, 2018, staff found that a side window was removed prior to approval and that the skirting on the foundation and porch was installed inconsistently with the scope of approval. The owner/applicant has restored the window and submitted an HDRC application to amend the detail regarding skirting on February 1, 2019, to be heard at the next HDRC hearing.
- d. FOUNDATION SKIRTING The applicant has proposed to install flat Hardie siding in a continuous configuration instead of matching the original wood lap skirting with 4-6 inch exposure. Per the Guidelines 8.B.i., replacement skirting should consist of durable, proven materials, and should either match the existing siding or be applied to have minimal visual impact. Staff finds that the continuous Hardie board siding is a noticeable departure from the lap siding as it excludes the lap siding shadow lines and mimics the configuration of stucco or exposed concrete skirting.
- e. PORCH SKIRTING The applicant has proposed to install lattice skirting on the porch instead of matching the

original wood lap skirting with 4-6 inch exposure. Per the Guidelines for Exterior Maintenance and Alterations 7.B.v., porches should be reconstructed based on accurate evidence of the original or on the architectural style of the building and historic patterns. Staff finds that lattice skirting on front porches, if found in the historic district, is a non-conforming alteration that should be avoided.