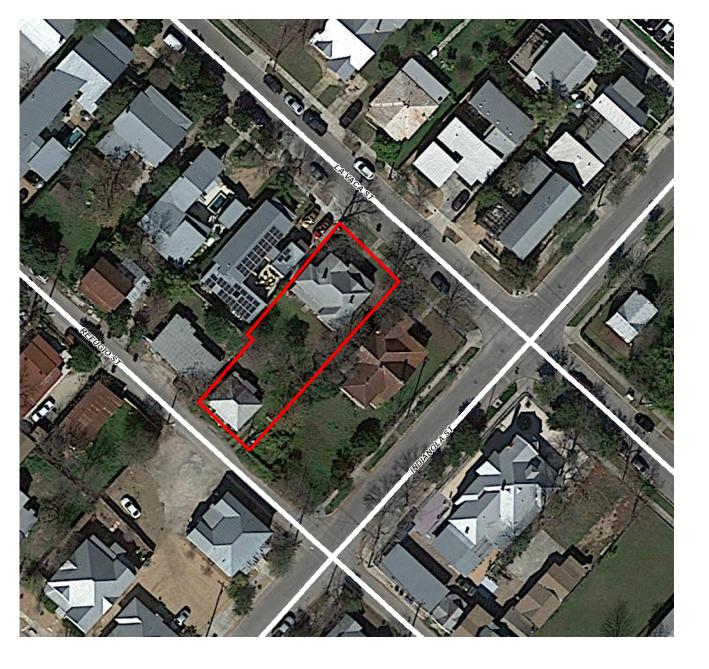

### HISTORIC AND DESIGN REVIEW COMMISSION

February 20, 2019

**HDRC CASE NO:** 2019-065

**ADDRESS:** 228 LAVACA ST

**LEGAL DESCRIPTION:** NCB 713 BLK 10 LOT E 3.7 OF N 95.1 OF 14,W 9 OF N 91.5OF 15 & W 45.1

## **FINDINGS:**

- a. The historic structure at 228 Lavaca was constructed circa 1910 and is found on the 1912 Sanborn Map. The structure was constructed in the Folk Victorian style and features both gabled and hipped roofs, a front facing window bay and two brick chimneys. The original structure included the front porch featured lap wood skirting.
- b. ADMINISTRATIVE APPROVALS An administrative Certificate of Appropriate was issued on August 23, 2017, and re-issued on July 20, 2018, noting approval to repair the existing foundation with stipulations that any replacement skirting feature a profile that matched that of the original. Another Certificate of Appropriateness was issued on October 5, 2017, noting approval for: "stabilize the front porch as needed. Per the UDC Sec 35-451, staff finds that the performed work is a departure from the approved scope of work by featuring flat Hardie siding as the foundation skirting and lattice as the porch skirting instead of matching the existing lap siding.
- c. VIOLATION On site visit conducted on July 16, 2018, staff found that a side window was removed prior to approval and that the skirting on the foundation and porch was installed inconsistently with the scope of approval. The owner/applicant has restored the window and submitted an HDRC application to amend the detail regarding skirting on February 1, 2019, to be heard at the next HDRC hearing.
- d. FOUNDATION SKIRTING The applicant has proposed to install flat Hardie siding in a continuous configuration instead of matching the original wood lap skirting with 4-6 inch exposure. Per the Guidelines 8.B.i., replacement skirting should consist of durable, proven materials, and should either match the existing siding or be applied to have minimal visual impact. Staff finds that the continuous Hardie board siding is a noticeable departure from the lap siding as it excludes the lap siding shadow lines and mimics the configuration of stucco or exposed concrete skirting.
- e. PORCH SKIRTING The applicant has proposed to install lattice skirting on the porch instead of matching the