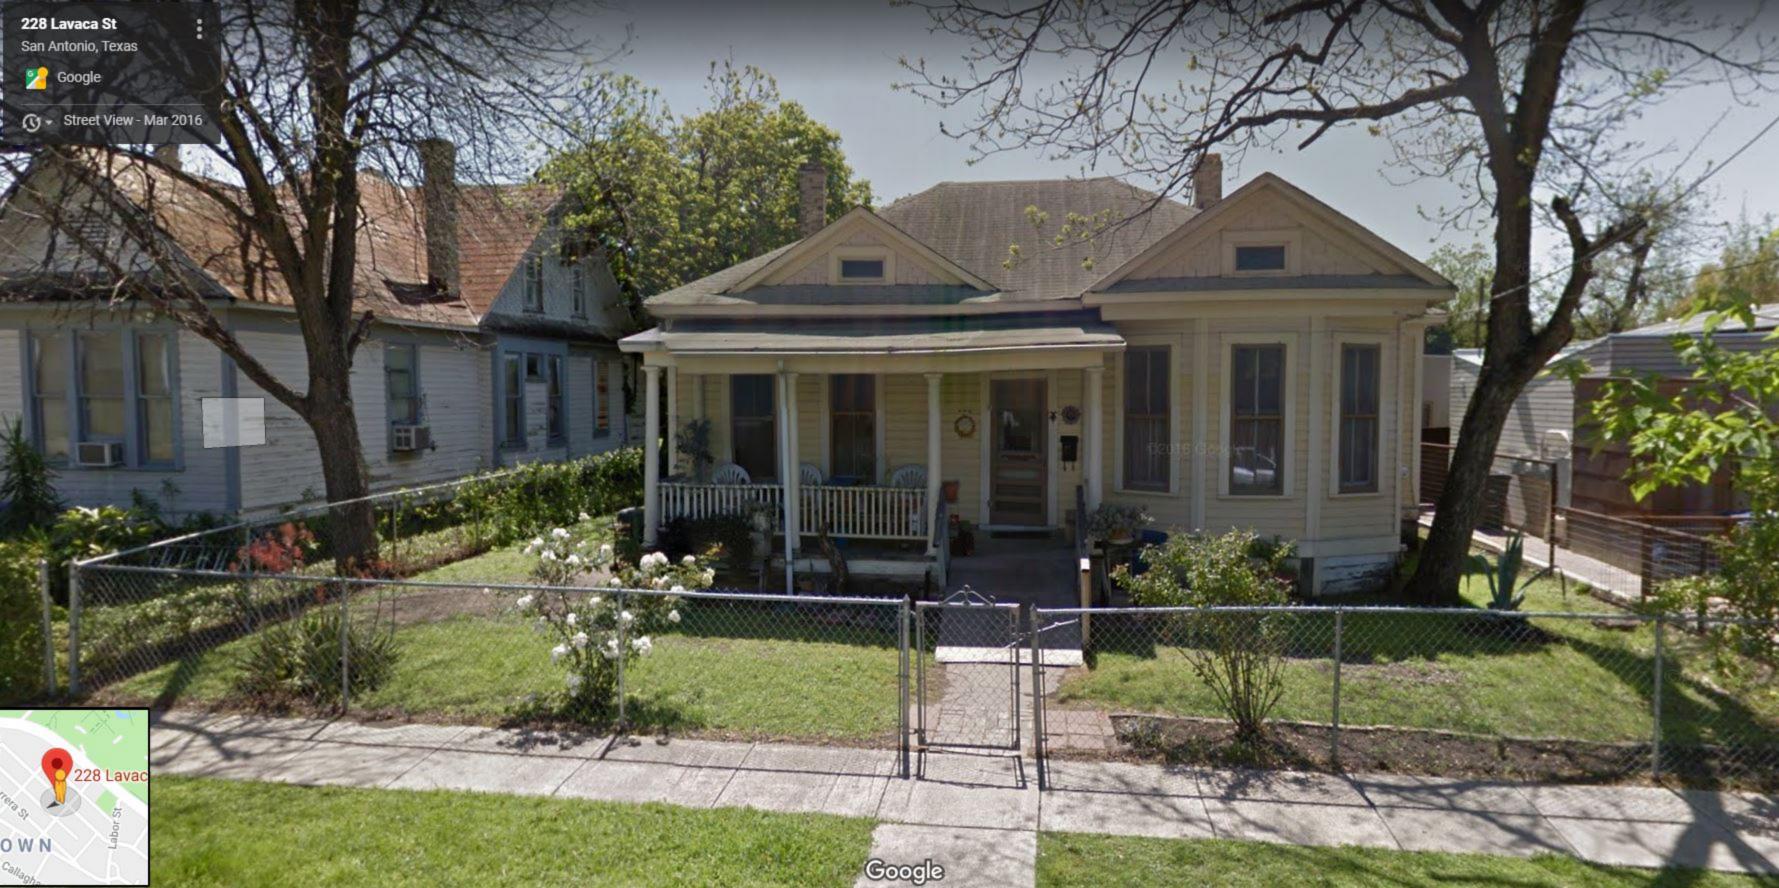

## **FINDINGS:**

- a. The historic structure at 228 Lavaca was constructed circa 1910 and is found on the 1912 Sanborn Map. The structure was constructed in the Folk Victorian style and features both gabled and hipped roofs, a front facing window bay and two brick chimneys. The original structure included the front porch featured lap wood skirting.
- b. ADMINISTRATIVE APPROVALS An administrative Certificate of Appropriate was issued on August 23, 2017, and re-issued on July 20, 2018, noting approval to repair the existing foundation with stipulations that any replacement skirting feature a profile that matched that of the original. Another Certificate of Appropriateness was issued on October 5, 2017, noting approval for: "stabilize the front porch as needed. Per the UDC Sec 35-451, staff finds that the performed work is a departure from the approved scope of work by featuring flat Hardie siding as the foundation skirting and lattice as the porch skirting instead of matching the existing lap siding.
- c. VIOLATION On site visit conducted on July 16, 2018, staff found that a side window was removed prior to approval and that the skirting on the foundation and porch was installed inconsistently with the scope of approval. The owner/applicant has restored the window and submitted an HDRC application to amend the detail regarding skirting on February 1, 2019, to be heard at the next HDRC hearing.
- d. FOUNDATION SKIRTING The applicant has proposed to install flat Hardie siding in a continuous configuration instead of matching the original wood lap skirting with 4-6 inch exposure. Per the Guidelines 8.B.i., replacement skirting should consist of durable, proven materials, and should either match the existing siding or be applied to have minimal visual impact. Staff finds that the continuous Hardie board siding is a noticeable departure from the lap siding as it excludes the lap siding shadow lines and mimics the configuration of stucco or exposed concrete skirting.
- e. PORCH SKIRTING The applicant has proposed to install lattice skirting on the porch instead of matching the

## **RECOMMENDATION:**

Staff does not recommended approval to amend previous approvals regarding skirting on the foundation and porch. Staff finds that the both elements should feature lap siding with 4 to 6 inch exposure with either smooth Hardie or wood.