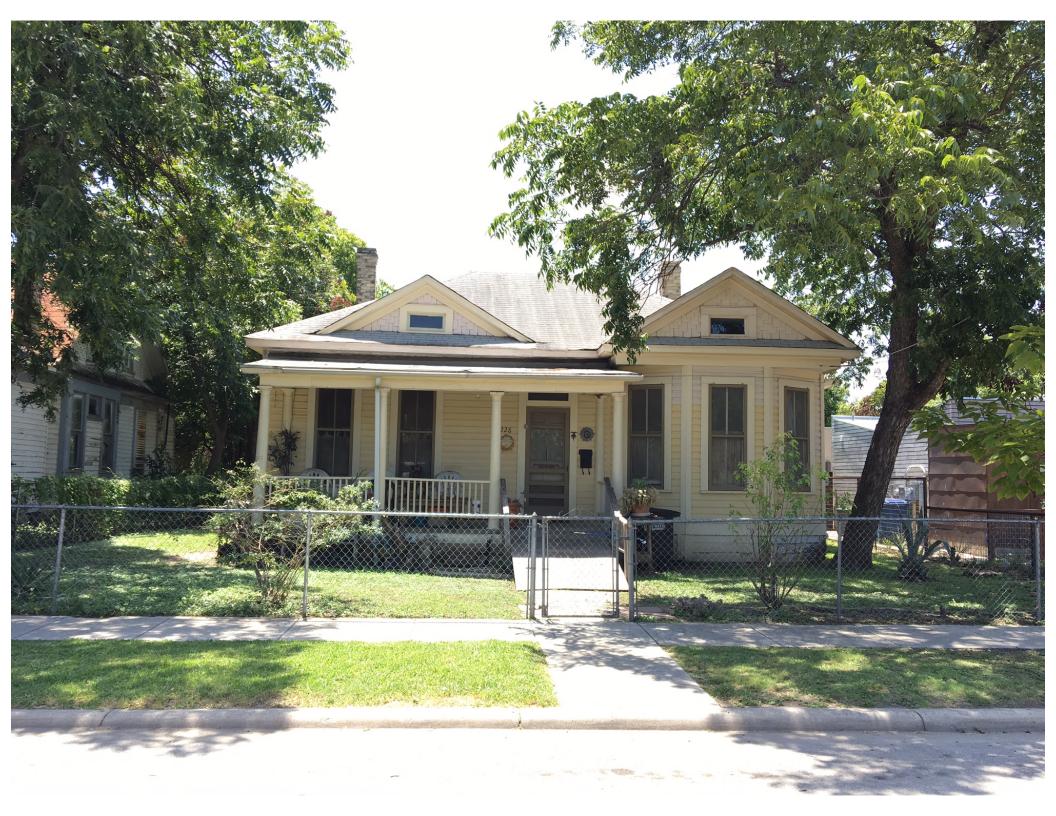

## **FINDINGS:**

- a. The historic structure at 228 Lavaca was constructed circa 1910 and is found on the 1912 Sanborn Map. The structure was constructed in the Folk Victorian style and features both gabled and hipped roofs, a front facing window bay and two brick chimneys. The original structure included the front porch featured lap wood skirting.
- b. ADMINISTRATIVE APPROVALS An administrative Certificate of Appropriate was issued on August 23, 2017, and re-issued on July 20, 2018, noting approval to repair the existing foundation with stipulations that any replacement skirting feature a profile that matched that of the original. Another Certificate of Appropriateness was issued on October 5, 2017, noting approval for: "stabilize the front porch as needed. Per the UDC Sec 35-451, staff finds that the performed work is a departure from the approved scope of work by featuring flat Hardie siding as the foundation skirting and lattice as the porch skirting instead of matching the existing lap siding.
- c. VIOLATION On site visit conducted on July 16, 2018, staff found that a side window was removed prior to approval and that the skirting on the foundation and porch was installed inconsistently with the scope of approval. The owner/applicant has restored the window and submitted an HDRC application to amend the detail regarding skirting on February 1, 2019, to be heard at the next HDRC hearing.
- d. FOUNDATION SKIRTING The applicant has proposed to install flat Hardie siding in a continuous configuration instead of matching the original wood lap skirting with 4-6 inch exposure. Per the Guidelines 8.B.i., replacement skirting should consist of durable, proven materials, and should either match the existing siding or be applied to have minimal visual impact. Staff finds that the continuous Hardie board siding is a noticeable departure from the lap siding as it excludes the lap siding shadow lines and mimics the configuration of stucco or exposed concrete skirting.
- e. PORCH SKIRTING The applicant has proposed to install lattice skirting on the porch instead of matching the

## **RECOMMENDATION:**

Staff does not recommended approval to amend previous approvals regarding skirting on the foundation and porch. Staff finds that the both elements should feature lap siding with 4 to 6 inch exposure with either smooth Hardie or wood.