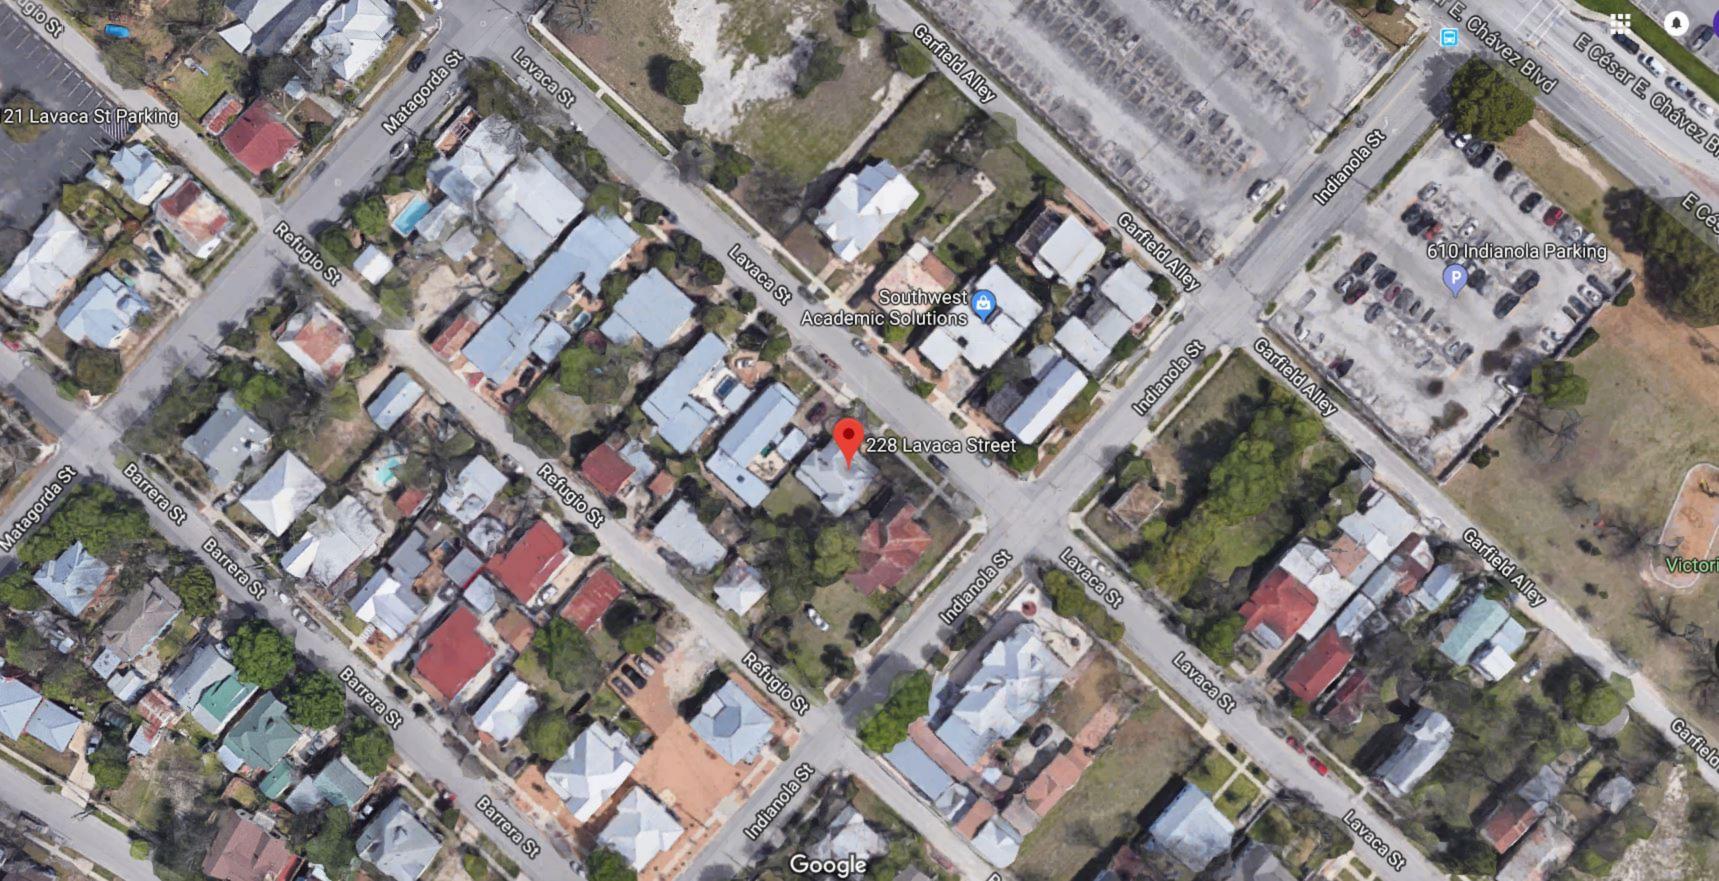

## **FINDINGS:**

- a. The historic structure at 228 Lavaca was constructed circa 1910 and is found on the 1912 Sanborn Map. The structure was constructed in the Folk Victorian style and features both gabled and hipped roofs, a front facing window bay and two brick chimneys. The original structure included the front porch featured lap wood skirting.
- b. ADMINISTRATIVE APPROVALS An administrative Certificate of Appropriate was issued on August 23, 2017, and re-issued on July 20, 2018, noting approval to repair the existing foundation with stipulations that any replacement skirting feature a profile that matched that of the original. Another Certificate of Appropriateness was issued on October 5, 2017, noting approval for: "stabilize the front porch as needed. Per the UDC Sec 35-451, staff finds that the performed work is a departure from the approved scope of work by featuring flat Hardie siding as the foundation skirting and lattice as the porch skirting instead of matching the existing lap siding.
- c. VIOLATION On site visit conducted on July 16, 2018, staff found that a side window was removed prior to approval and that the skirting on the foundation and porch was installed inconsistently with the scope of approval. The owner/applicant has restored the window and submitted an HDRC application to amend the detail regarding skirting on February 1, 2019, to be heard at the next HDRC hearing.
- d. FOUNDATION SKIRTING The applicant has proposed to install flat Hardie siding in a continuous configuration instead of matching the original wood lap skirting with 4-6 inch exposure. Per the Guidelines 8.B.i., replacement skirting should consist of durable, proven materials, and should either match the existing siding or be applied to have minimal visual impact. Staff finds that the continuous Hardie board siding is a noticeable departure from the lap siding as it excludes the lap siding shadow lines and mimics the configuration of stucco or exposed concrete skirting.
- e. PORCH SKIRTING The applicant has proposed to install lattice skirting on the porch instead of matching the

original wood lap skirting with 4-6 inch exposure. Per the Guidelines for Exterior Maintenance and Alterations 7.B.v., porches should be reconstructed based on accurate evidence of the original or on the architectural style of the building and historic patterns. Staff finds that lattice skirting on front porches, if found in the historic district, is a non-conforming alteration that should be avoided.

## **Site Visit**

| 0.00 0.000                 |                                                                                                            |
|----------------------------|------------------------------------------------------------------------------------------------------------|
| Date                       | 07/16/2018                                                                                                 |
| Time                       | 03:12 PM (-5 GMT)                                                                                          |
| Context                    | citizen report                                                                                             |
| Present Staff              | Huy Pham                                                                                                   |
| Present Individuals        | None                                                                                                       |
| Types of Work Observed     | Exterior Maintenance and Alterations                                                                       |
| Amount of Work Completed   | 75%                                                                                                        |
| Description of work        | Removal of side window, installation of stucco skirting, potentially metal cattle fence prior to approval. |
| Description of interaction | Staff emailed applicant Clint Bellew on 7/13/2018. Notice of Investigation posted on property 7/16/2018.   |