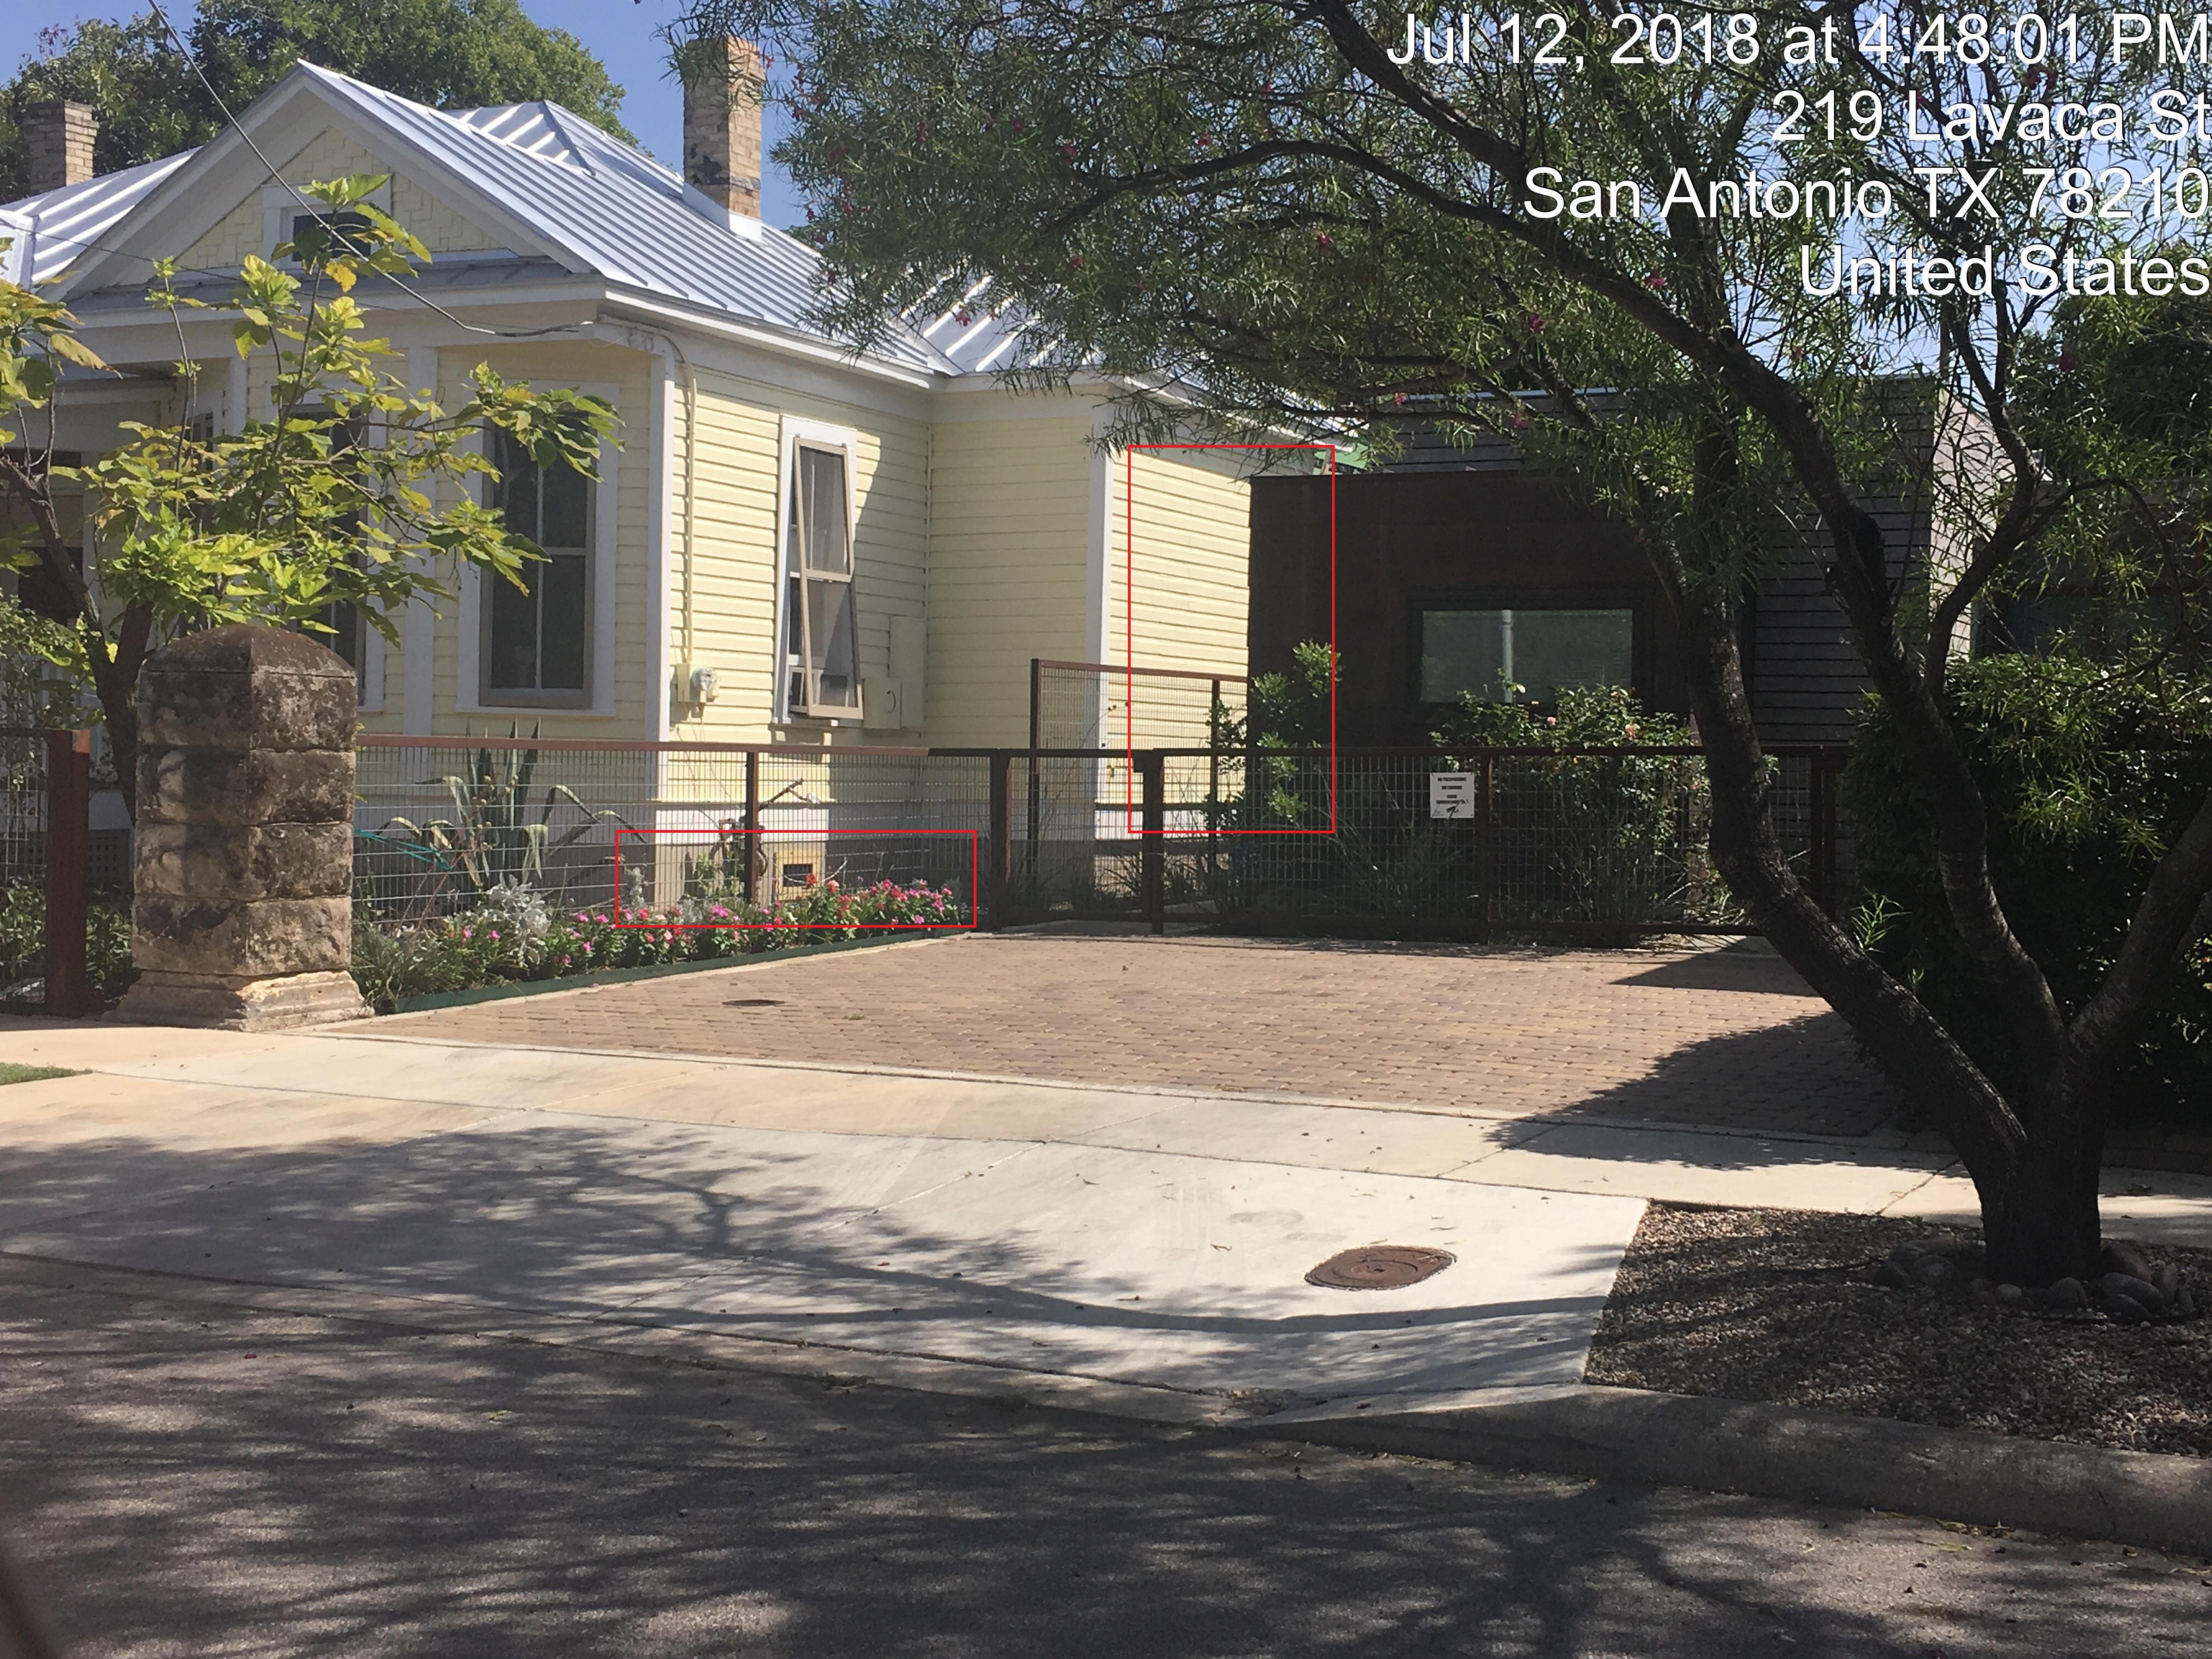

## **FINDINGS:**

- a. The historic structure at 228 Lavaca was constructed circa 1910 and is found on the 1912 Sanborn Map. The structure was constructed in the Folk Victorian style and features both gabled and hipped roofs, a front facing window bay and two brick chimneys. The original structure included the front porch featured lap wood skirting.
- b. ADMINISTRATIVE APPROVALS An administrative Certificate of Appropriate was issued on August 23, 2017, and re-issued on July 20, 2018, noting approval to repair the existing foundation with stipulations that any replacement skirting feature a profile that matched that of the original. Another Certificate of Appropriateness was issued on October 5, 2017, noting approval for: "stabilize the front porch as needed. Per the UDC Sec 35-451, staff finds that the performed work is a departure from the approved scope of work by featuring flat Hardie siding as the foundation skirting and lattice as the porch skirting instead of matching the existing lap siding.
- c. VIOLATION On site visit conducted on July 16, 2018, staff found that a side window was removed prior to approval and that the skirting on the foundation and porch was installed inconsistently with the scope of approval. The owner/applicant has restored the window and submitted an HDRC application to amend the detail regarding skirting on February 1, 2019, to be heard at the next HDRC hearing.
- d. FOUNDATION SKIRTING The applicant has proposed to install flat Hardie siding in a continuous configuration instead of matching the original wood lap skirting with 4-6 inch exposure. Per the Guidelines 8.B.i., replacement skirting should consist of durable, proven materials, and should either match the existing siding or be applied to have minimal visual impact. Staff finds that the continuous Hardie board siding is a noticeable departure from the lap siding as it excludes the lap siding shadow lines and mimics the configuration of stucco or exposed concrete skirting.
- e. PORCH SKIRTING The applicant has proposed to install lattice skirting on the porch instead of matching the

original wood lap skirting with 4-6 inch exposure. Per the Guidelines for Exterior Maintenance and Alterations 7.B.v., porches should be reconstructed based on accurate evidence of the original or on the architectural style of the building and historic patterns. Staff finds that lattice skirting on front porches, if found in the historic district, is a non-conforming alteration that should be avoided.

## **Site Visit**

| 0.00 0.000                 |                                                                                                            |
|----------------------------|------------------------------------------------------------------------------------------------------------|
| Date                       | 07/16/2018                                                                                                 |
| Time                       | 03:12 PM (-5 GMT)                                                                                          |
| Context                    | citizen report                                                                                             |
| Present Staff              | Huy Pham                                                                                                   |
| Present Individuals        | None                                                                                                       |
| Types of Work Observed     | Exterior Maintenance and Alterations                                                                       |
| Amount of Work Completed   | 75%                                                                                                        |
| Description of work        | Removal of side window, installation of stucco skirting, potentially metal cattle fence prior to approval. |
| Description of interaction | Staff emailed applicant Clint Bellew on 7/13/2018. Notice of Investigation posted on property 7/16/2018.   |