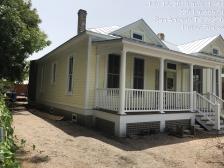

## **FINDINGS:**

- a. The historic structure at 228 Lavaca was constructed circa 1910 and is found on the 1912 Sanborn Map. The structure was constructed in the Folk Victorian style and features both gabled and hipped roofs, a front facing window bay and two brick chimneys. The original structure included the front porch featured lap wood skirting.
- b. ADMINISTRATIVE APPROVALS An administrative Certificate of Appropriate was issued on August 23, 2017, and re-issued on July 20, 2018, noting approval to repair the existing foundation with stipulations that any replacement skirting feature a profile that matched that of the original. Another Certificate of Appropriateness was issued on October 5, 2017, noting approval for: "stabilize the front porch as needed. Per the UDC Sec 35-451, staff finds that the performed work is a departure from the approved scope of work by featuring flat Hardie siding as the foundation skirting and lattice as the porch skirting instead of matching the existing lap siding.
- c. VIOLATION On site visit conducted on July 16, 2018, staff found that a side window was removed prior to approval and that the skirting on the foundation and porch was installed inconsistently with the scope of approval. The owner/applicant has restored the window and submitted an HDRC application to amend the detail regarding skirting on February 1, 2019, to be heard at the next HDRC hearing.
- d. FOUNDATION SKIRTING The applicant has proposed to install flat Hardie siding in a continuous configuration instead of matching the original wood lap skirting with 4-6 inch exposure. Per the Guidelines 8.B.i., replacement skirting should consist of durable, proven materials, and should either match the existing siding or be applied to have minimal visual impact. Staff finds that the continuous Hardie board siding is a noticeable departure from the lap siding as it excludes the lap siding shadow lines and mimics the configuration of stucco or exposed concrete skirting.
- e. PORCH SKIRTING The applicant has proposed to install lattice skirting on the porch instead of matching the

## **RECOMMENDATION:**

Staff does not recommended approval to amend previous approvals regarding skirting on the foundation and porch. Staff finds that the both elements should feature lap siding with 4 to 6 inch exposure with either smooth Hardie or wood.