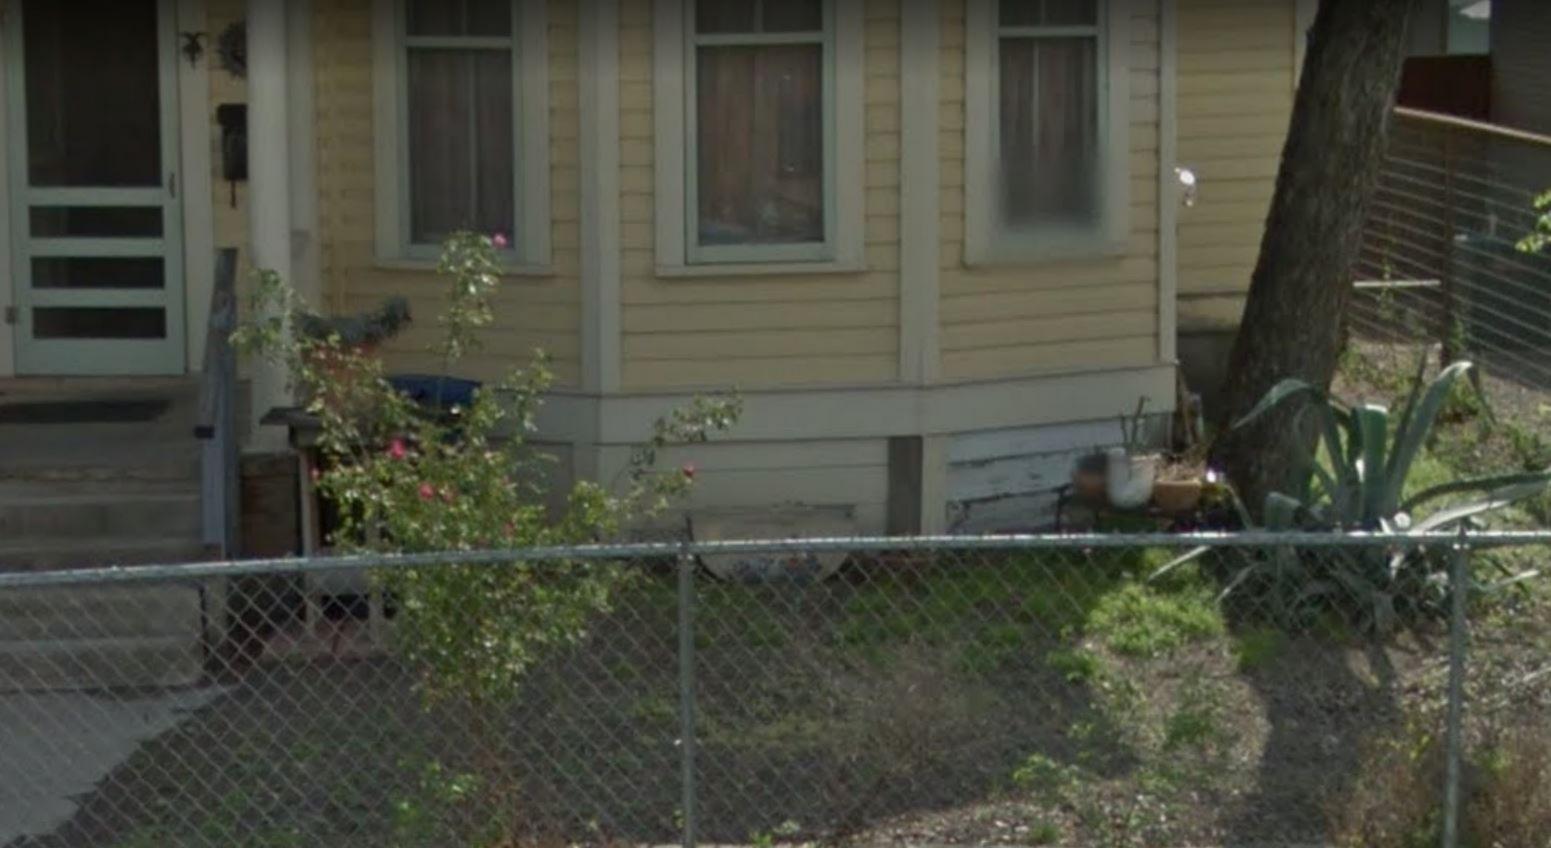

**REQUEST:** 

The applicant is requesting a Certificate of Appropriateness to amend previous administrative approvals to feature:

- 1. Flat Hardie skirting around foundation instead of lap siding with either Hardie or wood.
- 2. Lattice skirting around the front porch instead of lap siding with either Hardie or wood.

## **FINDINGS:**

- a. The historic structure at 228 Lavaca was constructed circa 1910 and is found on the 1912 Sanborn Map. The structure was constructed in the Folk Victorian style and features both gabled and hipped roofs, a front facing window bay and two brick chimneys. The original structure included the front porch featured lap wood skirting.
- b. ADMINISTRATIVE APPROVALS An administrative Certificate of Appropriate was issued on August 23, 2017, and re-issued on July 20, 2018, noting approval to repair the existing foundation with stipulations that any replacement skirting feature a profile that matched that of the original. Another Certificate of Appropriateness was issued on October 5, 2017, noting approval for: "stabilize the front porch as needed. Per the UDC Sec 35-451, staff finds that the performed work is a departure from the approved scope of work by featuring flat Hardie siding as the foundation skirting and lattice as the porch skirting instead of matching the existing lap siding.
- c. VIOLATION On site visit conducted on July 16, 2018, staff found that a side window was removed prior to approval and that the skirting on the foundation and porch was installed inconsistently with the scope of approval. The owner/applicant has restored the window and submitted an HDRC application to amend the detail regarding skirting on February 1, 2019, to be heard at the next HDRC hearing.
- d. FOUNDATION SKIRTING The applicant has proposed to install flat Hardie siding in a continuous configuration instead of matching the original wood lap skirting with 4-6 inch exposure. Per the Guidelines 8.B.i., replacement skirting should consist of durable, proven materials, and should either match the existing siding or be applied to have minimal visual impact. Staff finds that the continuous Hardie board siding is a noticeable departure from the lap siding as it excludes the lap siding shadow lines and mimics the configuration of stucco or exposed concrete skirting.
- e. PORCH SKIRTING The applicant has proposed to install lattice skirting on the porch instead of matching the

original wood lap skirting with 4-6 inch exposure. Per the Guidelines for Exterior Maintenance and Alterations 7.B.v., porches should be reconstructed based on accurate evidence of the original or on the architectural style of the building and historic patterns. Staff finds that lattice skirting on front porches, if found in the historic district, is a non-conforming alteration that should be avoided.

## **RECOMMENDATION:**

Staff does not recommended approval to amend previous approvals regarding skirting on the foundation and porch. Staff finds that the both elements should feature lap siding with 4 to 6 inch exposure with either smooth Hardie or wood.