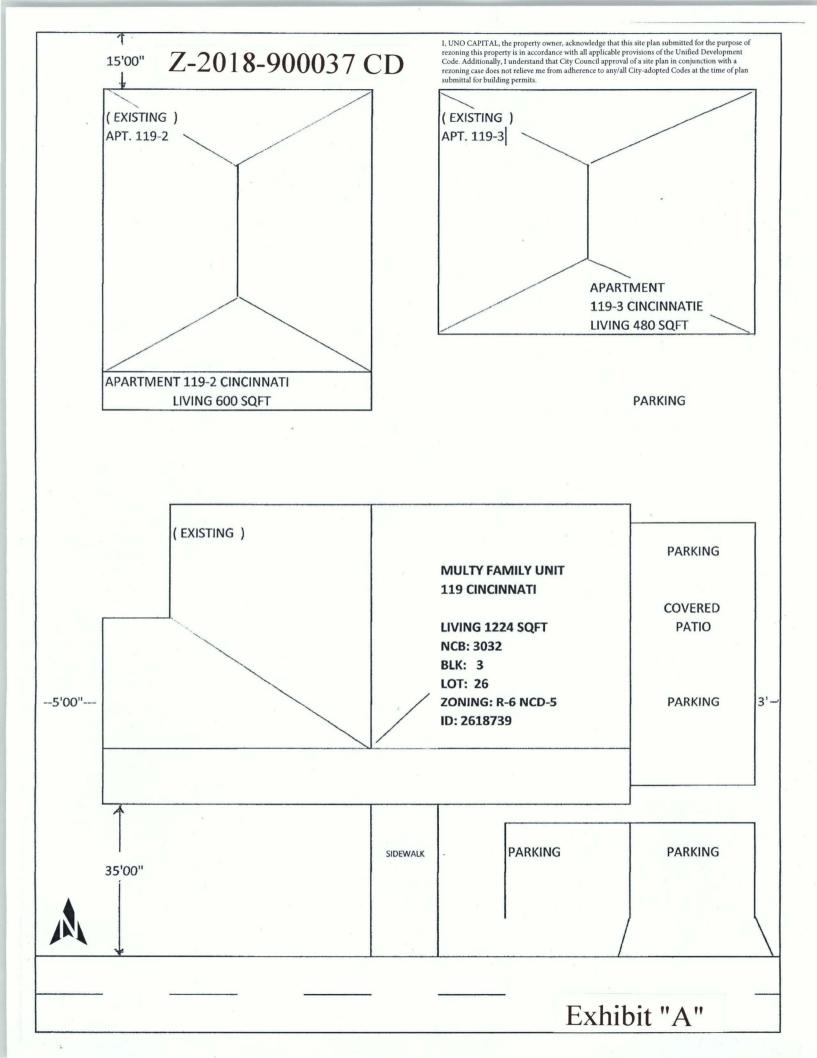

### BE IT ORDAINED BY THE CITY COUNCIL OF THE CITY OF SAN ANTONIO:

**SECTION 1.** Chapter 35, Unified Development Code, Section 35-304, Official Zoning Map, of the City Code of San Antonio, Texas is amended by changing the zoning district boundary of Lot 26, Block 3, NCB 3032 from "R-6 NCD-5 AHOD" Residential Single-Family Beacon Hill Area Neighborhood Conservation Airport Hazard Overlay District to "R-6 CD NCD-5 AHOD" Residential Single-Family Beacon Hill Area Neighborhood Conservation Airport Hazard Overlay District to "R-6 CD NCD-5 AHOD" Overlay District with Conditional Use for three (3) residential dwelling units.

**SECTION 3.** The City council approves this Conditional Use so long as the attached site plan is adhered to. A site plan is attached as **Exhibit "A"** and made a part hereof and incorporated herein for all purposes.

# EXHIBIT "A"