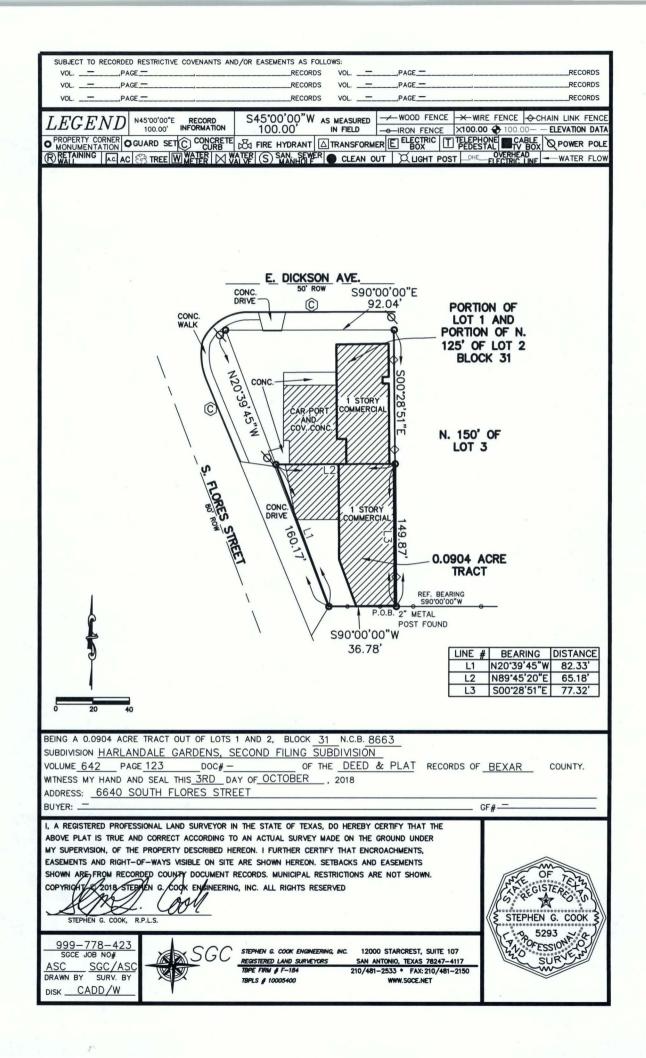

# **EXHIBIT "A"**

## **METES AND BOUNDS DESCRIPTION**

#### October 2, 2018

Being a 0.0904 acre tract of land out of Lots 1 and 2, Block 31, New City Block 8663, in the City of San Antonio, Bexar County, Texas, Harlandale Gardens, Second Filing Subdivision recorded in Volume 642, Page 123, Deed and Plat Records, Bexar County, Texas, consisting of a portion of Tract I and all of Tract II recorded in Volume 16106, Page 2193, Real Property Records, Bexar County, Texas, said 0.0904 acre tract being more particularly described as follows:

BEGINNING at a 2" metal post found in the east line of said Lot 2 for the southeast corner of said Tract II and the southeast corner of the herein described tract;

THENCE, South 90° 00'00" West, 36.78 feet along the south line of said Tract II to a point in the easterly Right-of-way line of S. Flores Street for the southwest corner of said Tract II and the southwest corner of the herein described tract;

THENCE, North 20°39'45" West, 82.33 feet along the easterly Right-of-way line of said S. Flores Street to a point for the northwest corner of the herein described tract;

THENCE, North 89° 45'20" East, 65.18 feet across said Tract I to a point in the east line of said Lot 2 for the northeast corner of the herein described tract;

THENCE, South 00°28'51" East, 77.32 feet along the east line of said Lot 2 to the POINT OF BEGINNING.

Stephen G. Cook

Registered Professional Land Surveyor TBPLS Firm # 10005400 TBPE Firm # F-184

SGCE # 999-778-423