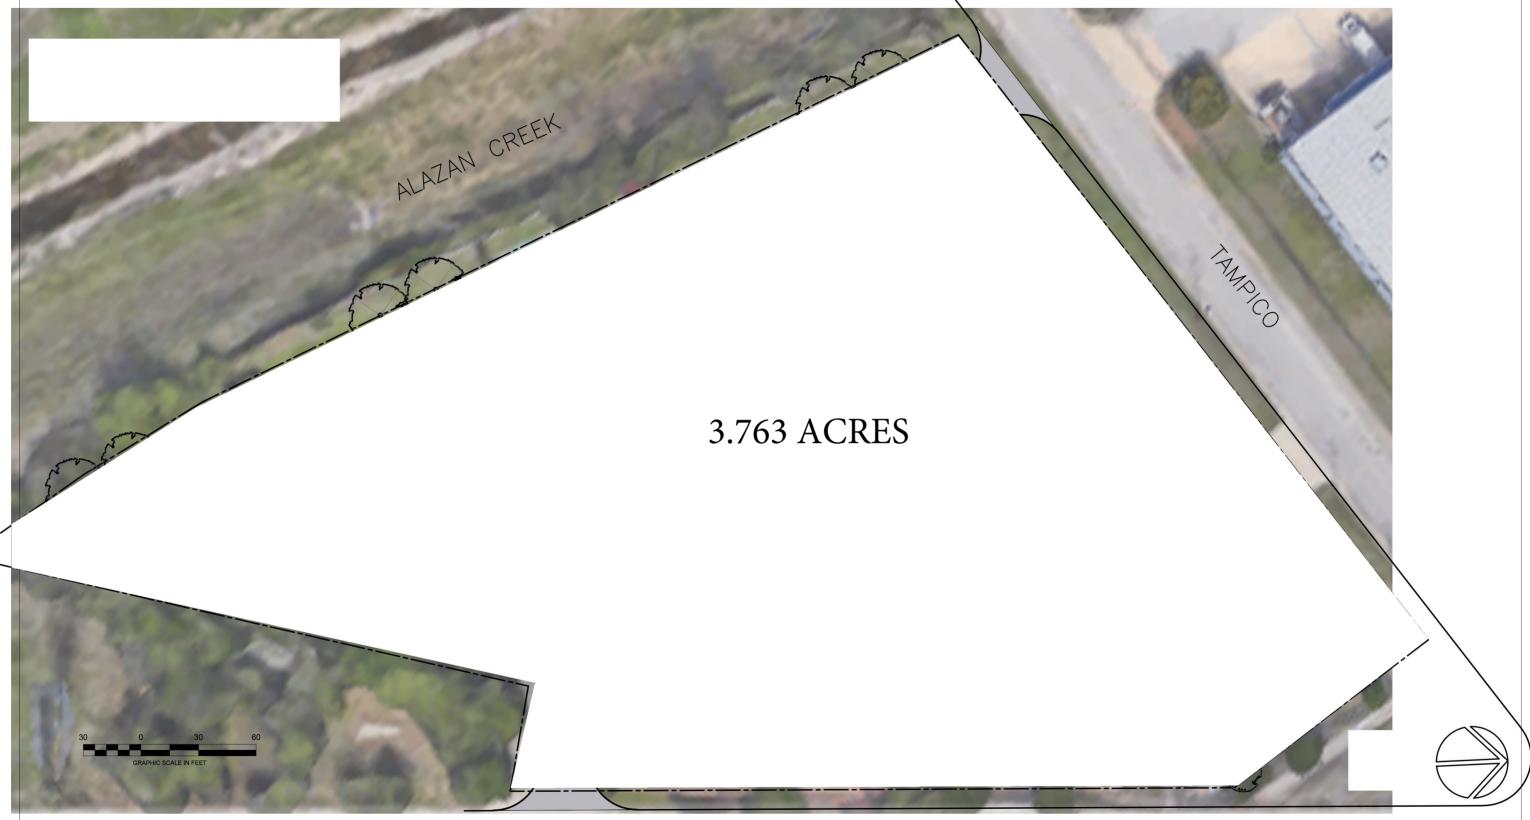

Current Zoning: I-2 Proposed Zoning: IDZ with Multi-family uses not to exceed 200 units Land Use Plan: Guadalupe Westside Current Land Use: Community Commercial Proposed Land Use: Mixed Use

"I, Tim Alcott, Real Estate Services Officer of San Antonio Housing Authority, the property owner, acknowledge that this site plan submitted for the purpose of rezoning this property is in accordance with all applicable provisions of the Unified Development Code. Additionally, I understand that City Council approval of a site plan in conjunction with a rezoning case does not relieve me from adherence to any/all City adopted Codes at the time of plan submittal for building permits."