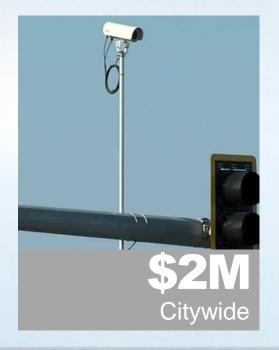

#### **Intelligent Transportation Systems Upgrades**

Traffic monitoring equipment, vehicle detection devices & automated data collection equipment

Improve operations

Reduce delays and emissions

Improve collection of Automated Traffic Signal Performance Measures