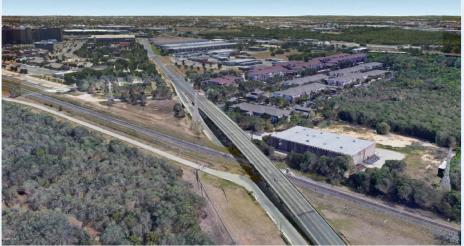

#### **Binz Engleman at UPRR Crossing Overpass**

\$15M Council District 2 Adjacent to IH35 & San Antonio Military Medical Center

Railroad is direct line from north of San Antonio to Mexico

Eliminate blocked crossing at Petroleum/Holbrook during crew changes