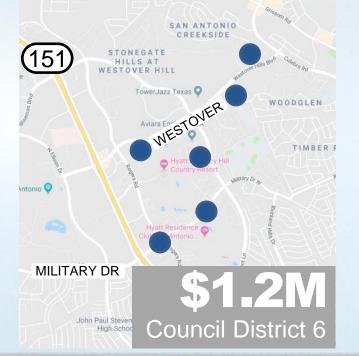

#### Westover Hills Blvd / Military Dr Turn Lanes

6 locations identified

Requested by community in 2016

Proposed but not funded in FY 2019 Budget