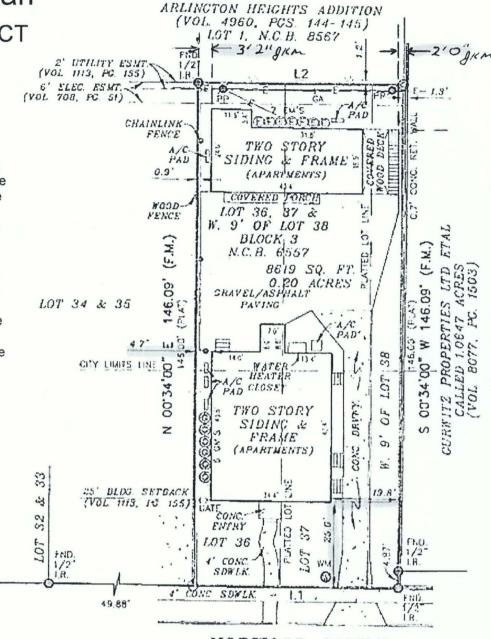

### BE IT ORDAINED BY THE CITY COUNCIL OF THE CITY OF SAN ANTONIO:

**SECTION 1.** Chapter 35, Unified Development Code, Section 35-304, Official Zoning Map, of the City Code of San Antonio, Texas is amended by changing the zoning district boundary of Lot 36, Lot 37 and the west 9-feet of Lot 38, Block 3, NCB 6557 from "R-4 AHOD" Residential Single-Family Airport Hazard Overlay District to "IDZ-2 AHOD" Medium Intensity Infill Development Zone Airport Hazard Overlay District with uses permitted for (8) residential units.

**SECTION 2.** The City council approves this Infill Development Zone so long as the attached site plan is adhered to. A site plan is attached as **Exhibit "A"** and made a part hereof and incorporated herein for all purposes.

## IDZ-2 Site Plan

137 E Norwood CT

I, Laurie Weiss, agent for the property owner, 137 Norwood, LLC, acknowledge that this site plan submitted for the purpose of rezoning this property is in accordance with all applicable provisions of the Unified Development Code. Additionally, I understand that City Council approval of a site plan in conjunction with a rezoning case does not relieve us from adherence to any/all City-adopted Codes at the time of plan submittal for building permits.

NORWOOD COURT
(A.K.A. NORWOOD/E. NORWOOD CT. - 50' R.O.W.)

#### Property:

- Legal Description: NCB 6557, Lots 36, 37 & W. 9' of Lot 38
- Current Zoning: R-4
- Requested Zoning: IDZ-2, for (8) eight residential units
- · 2-story maximum height
- Impervious Cover: 6,472 S.F. (83.74%), Total Building S.F. is 2,418.6 S.F.
- Required Parking: 75% of 8 units = 6 parking spaces, 7 8 spaces provided
- 8 units/0.1774 acres (per BCAD) = 45.09 units/acre