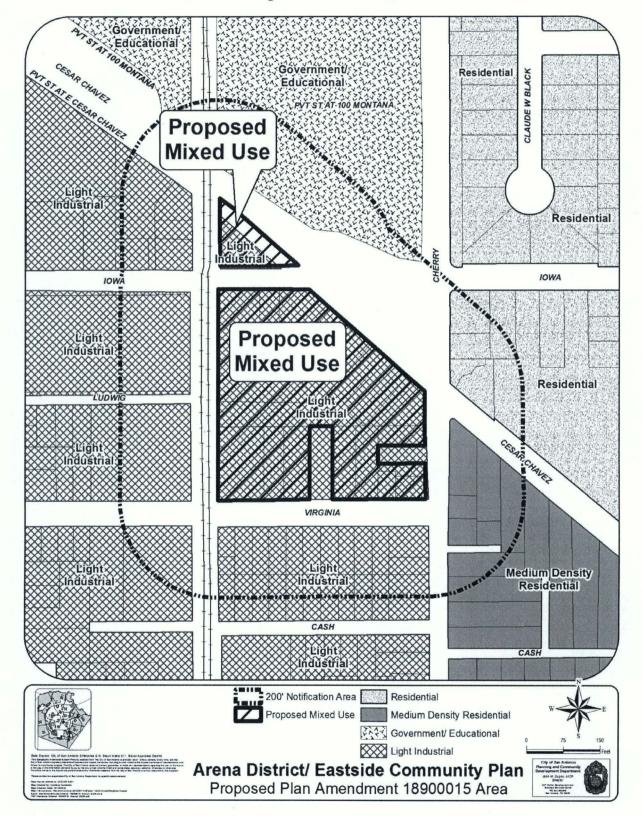

## AN ORDINANCE 2019 - 02 - 21 - 0158

AMENDING THE LAND USE PLAN CONTAINED IN THE ARENA DISTRICT/EASTSIDE COMMUNITY PLAN, A COMPONENT OF THE COMPREHENSIVE MASTER PLAN OF THE CITY, BY CHANGING THE USE OF APPROXIMATELY 3.473 ACRES OF LAND LOCATED AT THE WEST INTERSECTION OF EAST CESAR E. CHAVEZ BOULEVARD AND SOUTH CHERRY STREET, LEGALLY DESCRIBED AS LOT 1 AND P-100, LOTS 2-9, LOTS 11-17, LOTS 19-20, LOT 1A, LOT 2A, LOT 3A, LOT 4A, LOT 5A, BLOCK 5, NCB 643 FROM "LIGHT INDUSTRIAL" TO "MIXED USE."

## BE IT ORDAINED BY THE CITY COUNCIL OF THE CITY OF SAN ANTONIO:

**SECTION 1.** The Arena District/Eastside Community Plan, a component of the Comprehensive Master Plan of the City, is hereby amended by changing the use of approximately 3.473 acres of land located at the west of the intersection of East Cesar E. Chavez Boulevard and South Cherry Street, legally described as Lot 1 and P-100, Lots 2-9, Lots 11-17, Lots 19-20, Lot 1A, Lot 2A, Lot 3A, Lot 4A, Lot 5A, Block 5, NCB 643, from "Light Industrial" to "Mixed Use." All portions of land mentioned are depicted in **Attachment "I"** attached hereto and incorporated herein for all purposes.

## ATTACHMENT "I"

SG/lj 02/21/2019 Item No. P-4 Comprehensive Master Plan Amendment #PA-2018-900015 Arena District/Eastside Community Plan

## ATTACHMENT I

**Proposed Amendment:** 