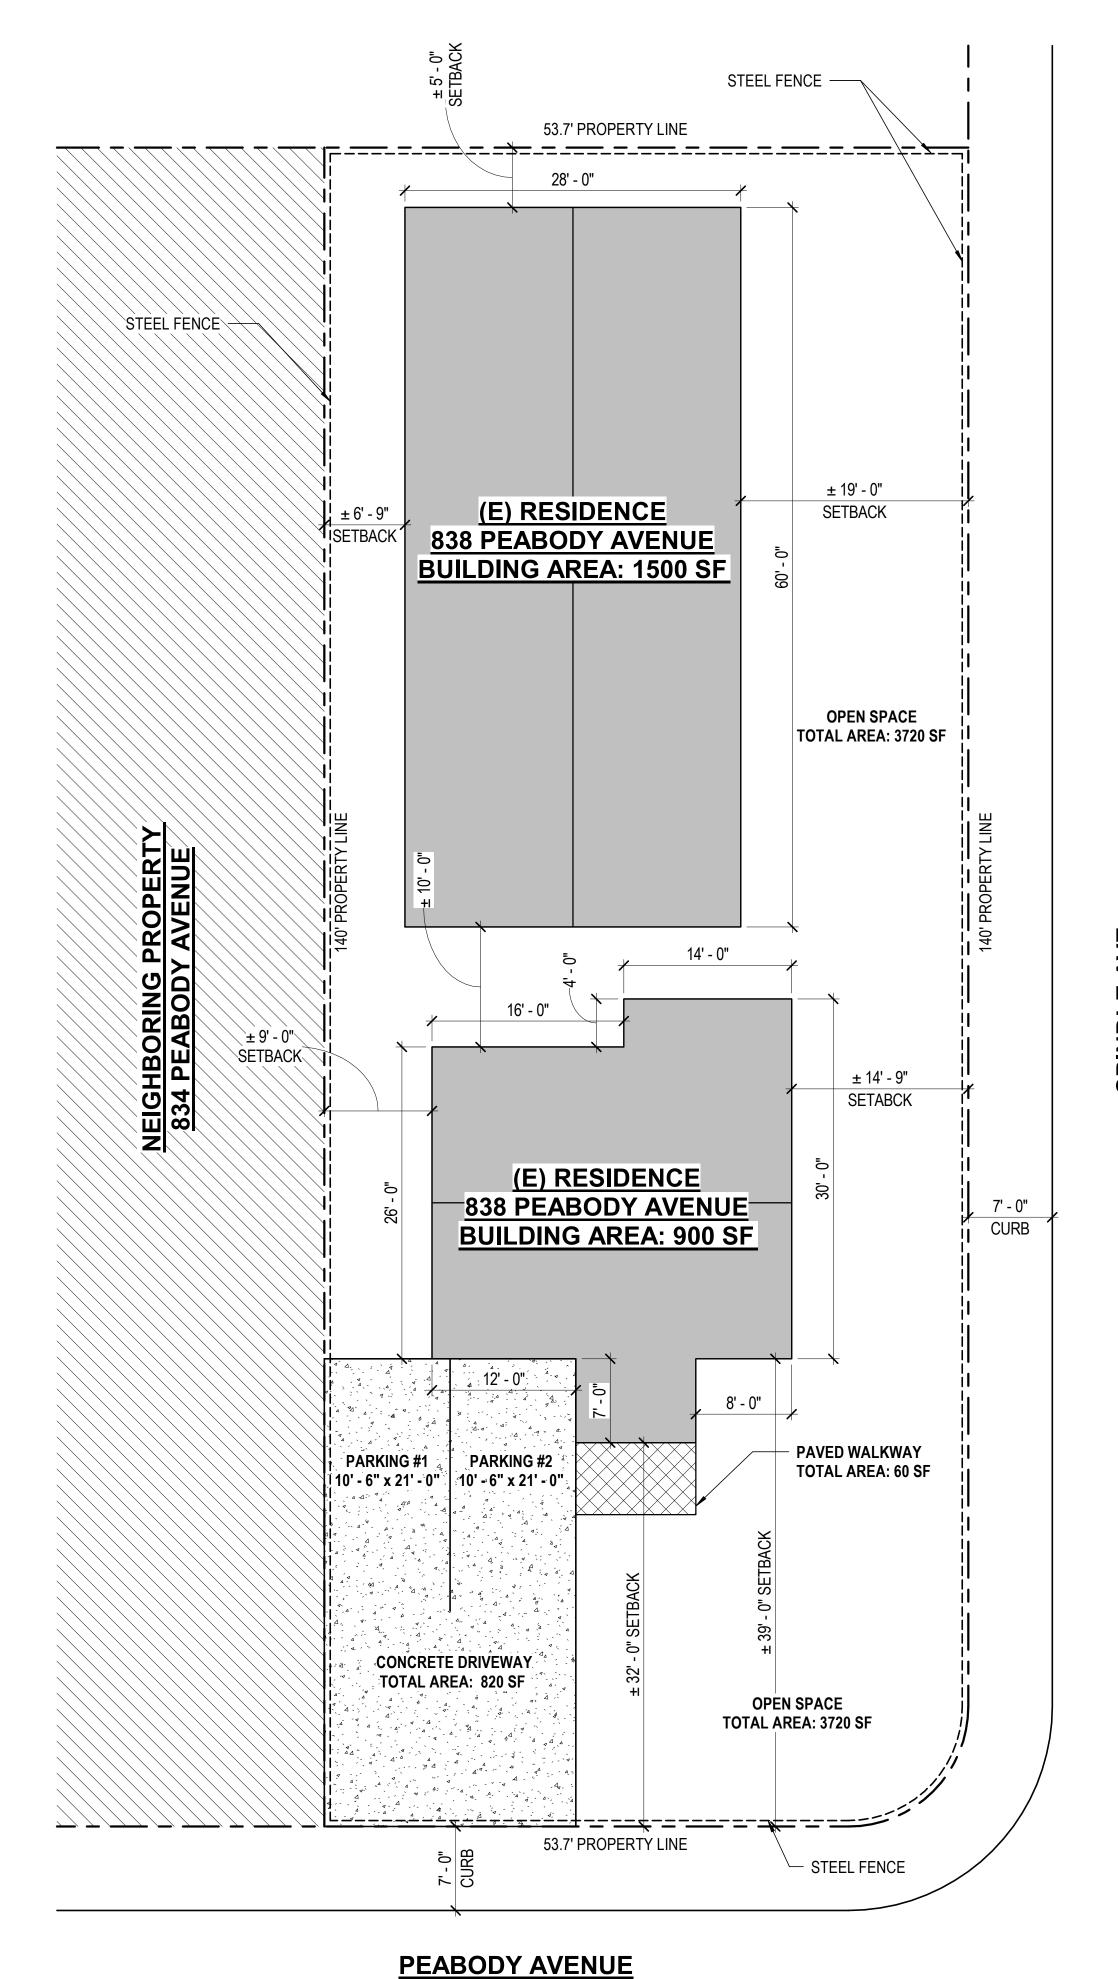

## Z2019-10700018 CD

OWNER INFORMATION:
OWNER NAME: DREAM ESTATES LLC.
OWNER ID: 3102949
LOT SIZE: 7000 SF

PROPERTY INFORMATION:
PROPERTY ID: 426043
GEOGRAPHIC ID: 08926-037-0100
LOT SIZE: 7000 SF
ZONING: R-6

NOTE: ALL SITE DIMENSIONS ARE APPROXIMATE AND BASED ON CITY OF SAN ANTONIO ASSESSOR MAP

THESE PLANS ARE THE PROPERTY OF HC STRUCTURAL ENGINEERING, INC. FOR THE EXPRESS USE ON THIS PROJECT. ANY REPRODUCTION OR USE OF THIS DRAWINGS OR ANY OF ITS DETAILS WITHOUT WRITTEN CONSENT OF HC STRUCTURAL ENGINEERING, INC. IS A VIOLATION OF COPYRIGHT LAW AND THE VIOLATOR MAY BE SUBJECT TO PROSECUTION IN A COURT OF LAW.

DREAM ESTATES, LLC.

83<u>8 PEABODY AVENUE, SAN ANTONIO, TX 782</u>11

SITE PLAN

| Project number | 2019-07    |
|----------------|------------|
| Date           | 01-14-2019 |
| Drawn by       | HV         |
| Checked by     | HSC        |
|                |            |

A0.0

1/8" = 1'-0"