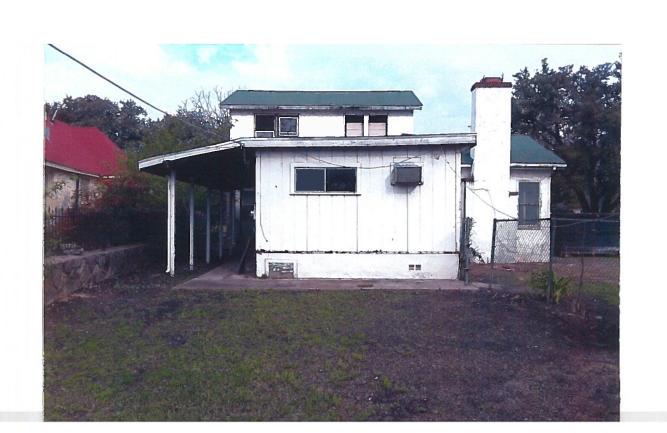

#### **FINDINGS:**

- a. The applicant is requesting Historic Tax Verification at 348 Thomas Jefferson. The two-story structure was constructed in 1937 and is a local landmark. The applicant received Historic Tax Certification at the April 4, 2018 hearing.
- b. A number of rehabilitative scopes of work have been approved including: modifications to the non-original rear addition, including roof modifications, siding replacement, and fenestration modifications (April 2018); stucco repairs, window repairs, reconstruction of a deteriorated wood bay window, foundation repairs, rear deck

construction, relocation of an A/C handler, installation of a concrete walkway, restoration of windows on the front façade, and roof replacement (March 2018); and expansion of the non-original rear addition (August 2018). In addition to the previously noted exterior items, a number of interior scopes of work have been planned or completed including electrical and mechanical improvements. The project began in April 2018 and was completed by February 2019.