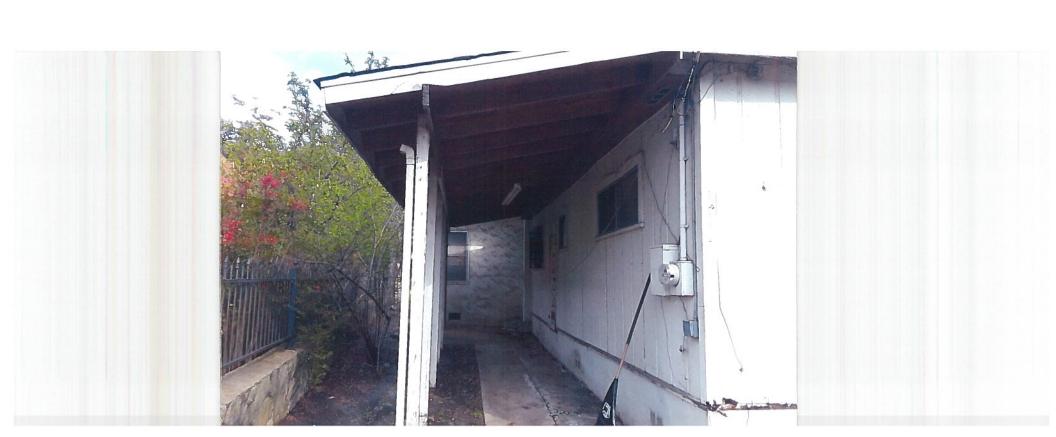

#### **FINDINGS:**

- a. The applicant is requesting Historic Tax Verification at 348 Thomas Jefferson. The two-story structure was constructed in 1937 and is a local landmark. The applicant received Historic Tax Certification at the April 4, 2018 hearing.
- b. A number of rehabilitative scopes of work have been approved including: modifications to the non-original rear addition, including roof modifications, siding replacement, and fenestration modifications (April 2018); stucco repairs, window repairs, reconstruction of a deteriorated wood bay window, foundation repairs, rear deck

construction, relocation of an A/C handler, installation of a concrete walkway, restoration of windows on the front façade, and roof replacement (March 2018); and expansion of the non-original rear addition (August 2018). In addition to the previously noted exterior items, a number of interior scopes of work have been planned or completed including electrical and mechanical improvements. The project began in April 2018 and was completed by February 2019.