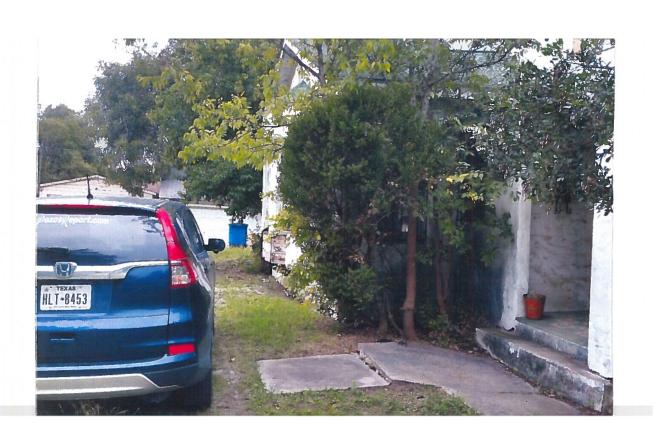

#### **FINDINGS:**

- a. The applicant is requesting Historic Tax Verification at 348 Thomas Jefferson. The two-story structure was constructed in 1937 and is a local landmark. The applicant received Historic Tax Certification at the April 4, 2018 hearing.
- b. A number of rehabilitative scopes of work have been approved including: modifications to the non-original rear addition, including roof modifications, siding replacement, and fenestration modifications (April 2018); stucco repairs, window repairs, reconstruction of a deteriorated wood bay window, foundation repairs, rear deck

construction, relocation of an A/C handler, installation of a concrete walkway, restoration of windows on the front façade, and roof replacement (March 2018); and expansion of the non-original rear addition (August 2018). In addition to the previously noted exterior items, a number of interior scopes of work have been planned or completed including electrical and mechanical improvements. The project began in April 2018 and was completed by February 2019.