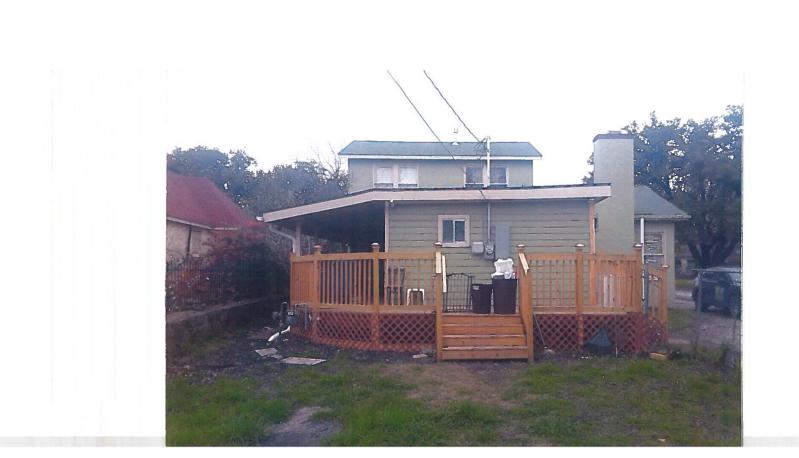

#### **FINDINGS:**

- a. The applicant is requesting Historic Tax Verification at 348 Thomas Jefferson. The two-story structure was constructed in 1937 and is a local landmark. The applicant received Historic Tax Certification at the April 4, 2018 hearing.
- b. A number of rehabilitative scopes of work have been approved including: modifications to the non-original rear addition, including roof modifications, siding replacement, and fenestration modifications (April 2018); stucco repairs, window repairs, reconstruction of a deteriorated wood bay window, foundation repairs, rear deck

construction, relocation of an A/C handler, installation of a concrete walkway, restoration of windows on the front façade, and roof replacement (March 2018); and expansion of the non-original rear addition (August 2018). In addition to the previously noted exterior items, a number of interior scopes of work have been planned or completed including electrical and mechanical improvements. The project began in April 2018 and was completed by February 2019.