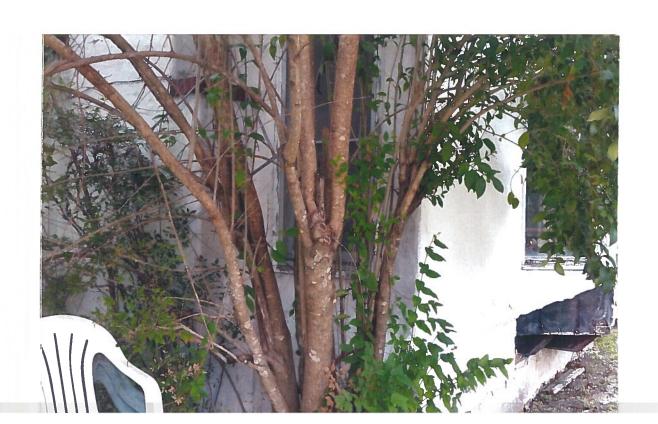

#### **FINDINGS:**

- a. The applicant is requesting Historic Tax Verification at 348 Thomas Jefferson. The two-story structure was constructed in 1937 and is a local landmark. The applicant received Historic Tax Certification at the April 4, 2018 hearing.
- b. A number of rehabilitative scopes of work have been approved including: modifications to the non-original rear addition, including roof modifications, siding replacement, and fenestration modifications (April 2018); stucco repairs, window repairs, reconstruction of a deteriorated wood bay window, foundation repairs, rear deck

construction, relocation of an A/C handler, installation of a concrete walkway, restoration of windows on the front façade, and roof replacement (March 2018); and expansion of the non-original rear addition (August 2018). In addition to the previously noted exterior items, a number of interior scopes of work have been planned or completed including electrical and mechanical improvements. The project began in April 2018 and was completed by February 2019.