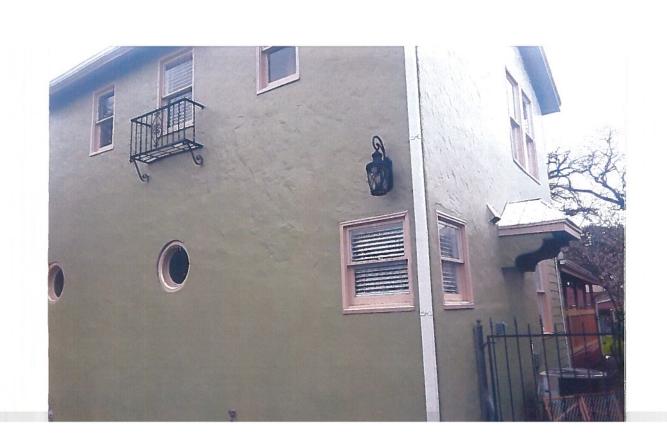

#### **FINDINGS:**

- a. The applicant is requesting Historic Tax Verification at 348 Thomas Jefferson. The two-story structure was constructed in 1937 and is a local landmark. The applicant received Historic Tax Certification at the April 4, 2018 hearing.
- b. A number of rehabilitative scopes of work have been approved including: modifications to the non-original rear addition, including roof modifications, siding replacement, and fenestration modifications (April 2018); stucco repairs, window repairs, reconstruction of a deteriorated wood bay window, foundation repairs, rear deck

construction, relocation of an A/C handler, installation of a concrete walkway, restoration of windows on the front façade, and roof replacement (March 2018); and expansion of the non-original rear addition (August 2018). In addition to the previously noted exterior items, a number of interior scopes of work have been planned or completed including electrical and mechanical improvements. The project began in April 2018 and was completed by February 2019.