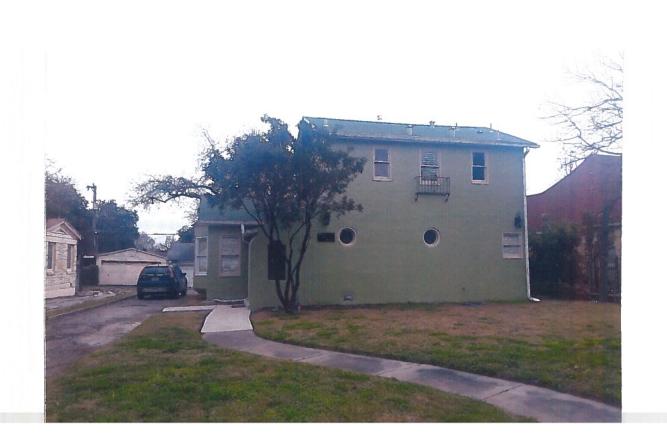

#### **FINDINGS:**

- a. The applicant is requesting Historic Tax Verification at 348 Thomas Jefferson. The two-story structure was constructed in 1937 and is a local landmark. The applicant received Historic Tax Certification at the April 4, 2018 hearing.
- b. A number of rehabilitative scopes of work have been approved including: modifications to the non-original rear addition, including roof modifications, siding replacement, and fenestration modifications (April 2018); stucco repairs, window repairs, reconstruction of a deteriorated wood bay window, foundation repairs, rear deck

construction, relocation of an A/C handler, installation of a concrete walkway, restoration of windows on the front façade, and roof replacement (March 2018); and expansion of the non-original rear addition (August 2018). In addition to the previously noted exterior items, a number of interior scopes of work have been planned or completed including electrical and mechanical improvements. The project began in April 2018 and was completed by February 2019.