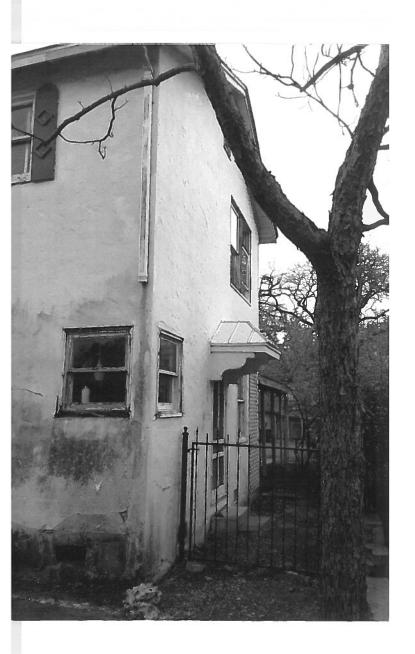

#### **FINDINGS:**

- a. The applicant is requesting Historic Tax Verification at 348 Thomas Jefferson. The two-story structure was constructed in 1937 and is a local landmark. The applicant received Historic Tax Certification at the April 4, 2018 hearing.
- b. A number of rehabilitative scopes of work have been approved including: modifications to the non-original rear addition, including roof modifications, siding replacement, and fenestration modifications (April 2018); stucco repairs, window repairs, reconstruction of a deteriorated wood bay window, foundation repairs, rear deck

construction, relocation of an A/C handler, installation of a concrete walkway, restoration of windows on the front façade, and roof replacement (March 2018); and expansion of the non-original rear addition (August 2018). In addition to the previously noted exterior items, a number of interior scopes of work have been planned or completed including electrical and mechanical improvements. The project began in April 2018 and was completed by February 2019.