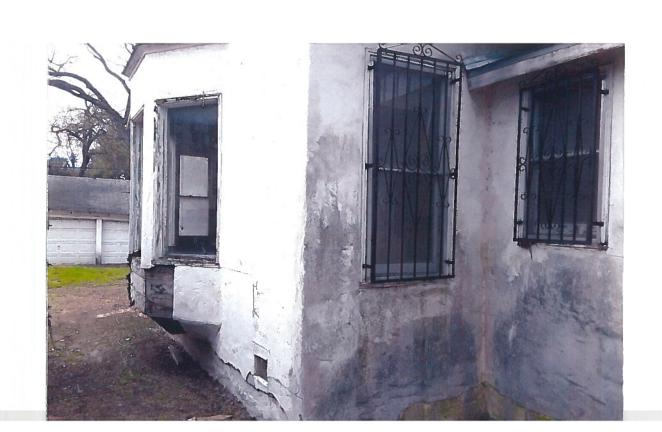

#### **FINDINGS:**

- a. The applicant is requesting Historic Tax Verification at 348 Thomas Jefferson. The two-story structure was constructed in 1937 and is a local landmark. The applicant received Historic Tax Certification at the April 4, 2018 hearing.
- b. A number of rehabilitative scopes of work have been approved including: modifications to the non-original rear addition, including roof modifications, siding replacement, and fenestration modifications (April 2018); stucco repairs, window repairs, reconstruction of a deteriorated wood bay window, foundation repairs, rear deck

construction, relocation of an A/C handler, installation of a concrete walkway, restoration of windows on the front façade, and roof replacement (March 2018); and expansion of the non-original rear addition (August 2018). In addition to the previously noted exterior items, a number of interior scopes of work have been planned or completed including electrical and mechanical improvements. The project began in April 2018 and was completed by February 2019.