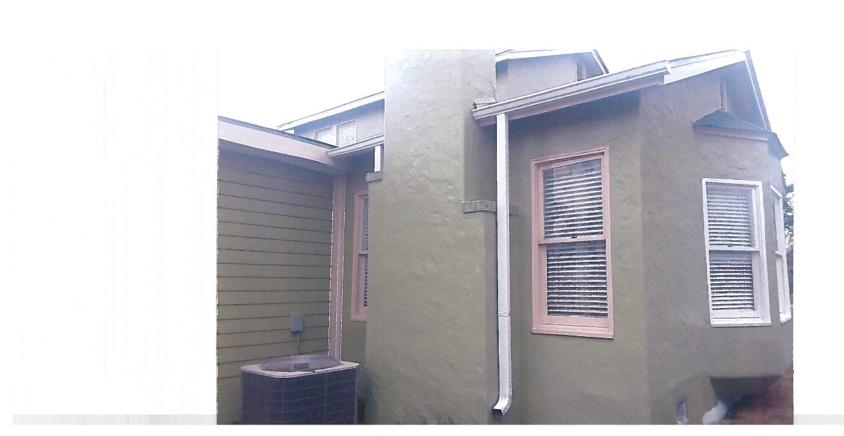

#### **FINDINGS:**

- a. The applicant is requesting Historic Tax Verification at 348 Thomas Jefferson. The two-story structure was constructed in 1937 and is a local landmark. The applicant received Historic Tax Certification at the April 4, 2018 hearing.
- b. A number of rehabilitative scopes of work have been approved including: modifications to the non-original rear addition, including roof modifications, siding replacement, and fenestration modifications (April 2018); stucco repairs, window repairs, reconstruction of a deteriorated wood bay window, foundation repairs, rear deck

construction, relocation of an A/C handler, installation of a concrete walkway, restoration of windows on the front façade, and roof replacement (March 2018); and expansion of the non-original rear addition (August 2018). In addition to the previously noted exterior items, a number of interior scopes of work have been planned or completed including electrical and mechanical improvements. The project began in April 2018 and was completed by February 2019.