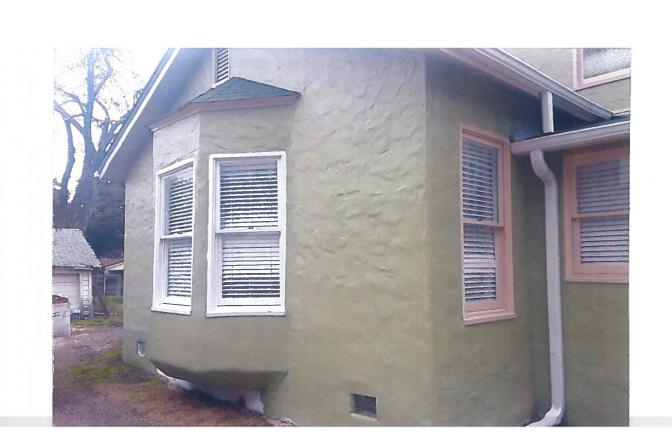

#### **FINDINGS:**

- a. The applicant is requesting Historic Tax Verification at 348 Thomas Jefferson. The two-story structure was constructed in 1937 and is a local landmark. The applicant received Historic Tax Certification at the April 4, 2018 hearing.
- b. A number of rehabilitative scopes of work have been approved including: modifications to the non-original rear addition, including roof modifications, siding replacement, and fenestration modifications (April 2018); stucco repairs, window repairs, reconstruction of a deteriorated wood bay window, foundation repairs, rear deck

construction, relocation of an A/C handler, installation of a concrete walkway, restoration of windows on the front façade, and roof replacement (March 2018); and expansion of the non-original rear addition (August 2018). In addition to the previously noted exterior items, a number of interior scopes of work have been planned or completed including electrical and mechanical improvements. The project began in April 2018 and was completed by February 2019.