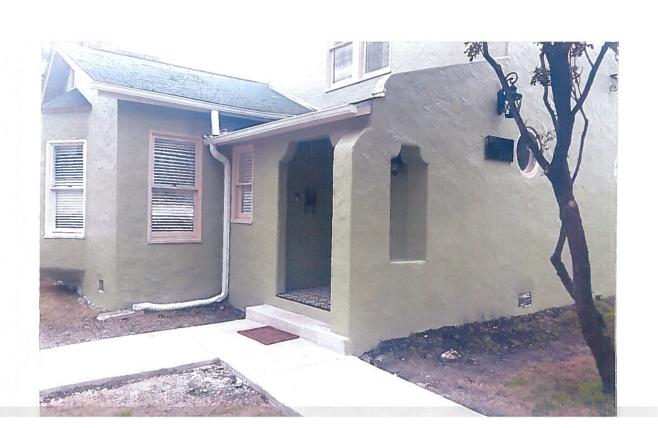

#### **FINDINGS:**

- a. The applicant is requesting Historic Tax Verification at 348 Thomas Jefferson. The two-story structure was constructed in 1937 and is a local landmark. The applicant received Historic Tax Certification at the April 4, 2018 hearing.
- b. A number of rehabilitative scopes of work have been approved including: modifications to the non-original rear addition, including roof modifications, siding replacement, and fenestration modifications (April 2018); stucco repairs, window repairs, reconstruction of a deteriorated wood bay window, foundation repairs, rear deck

construction, relocation of an A/C handler, installation of a concrete walkway, restoration of windows on the front façade, and roof replacement (March 2018); and expansion of the non-original rear addition (August 2018). In addition to the previously noted exterior items, a number of interior scopes of work have been planned or completed including electrical and mechanical improvements. The project began in April 2018 and was completed by February 2019.