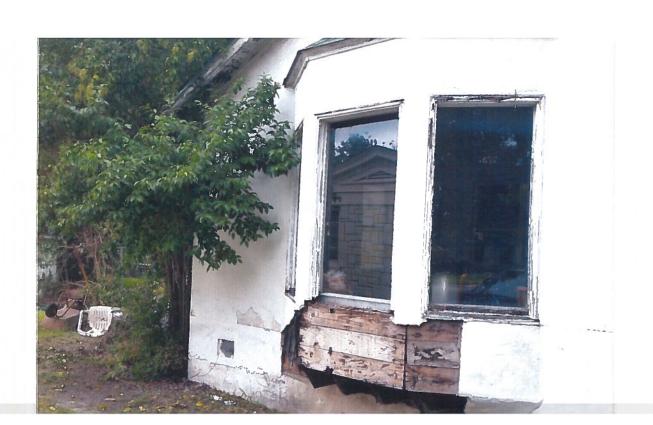

#### **FINDINGS:**

- a. The applicant is requesting Historic Tax Verification at 348 Thomas Jefferson. The two-story structure was constructed in 1937 and is a local landmark. The applicant received Historic Tax Certification at the April 4, 2018 hearing.
- b. A number of rehabilitative scopes of work have been approved including: modifications to the non-original rear addition, including roof modifications, siding replacement, and fenestration modifications (April 2018); stucco repairs, window repairs, reconstruction of a deteriorated wood bay window, foundation repairs, rear deck

construction, relocation of an A/C handler, installation of a concrete walkway, restoration of windows on the front façade, and roof replacement (March 2018); and expansion of the non-original rear addition (August 2018). In addition to the previously noted exterior items, a number of interior scopes of work have been planned or completed including electrical and mechanical improvements. The project began in April 2018 and was completed by February 2019.