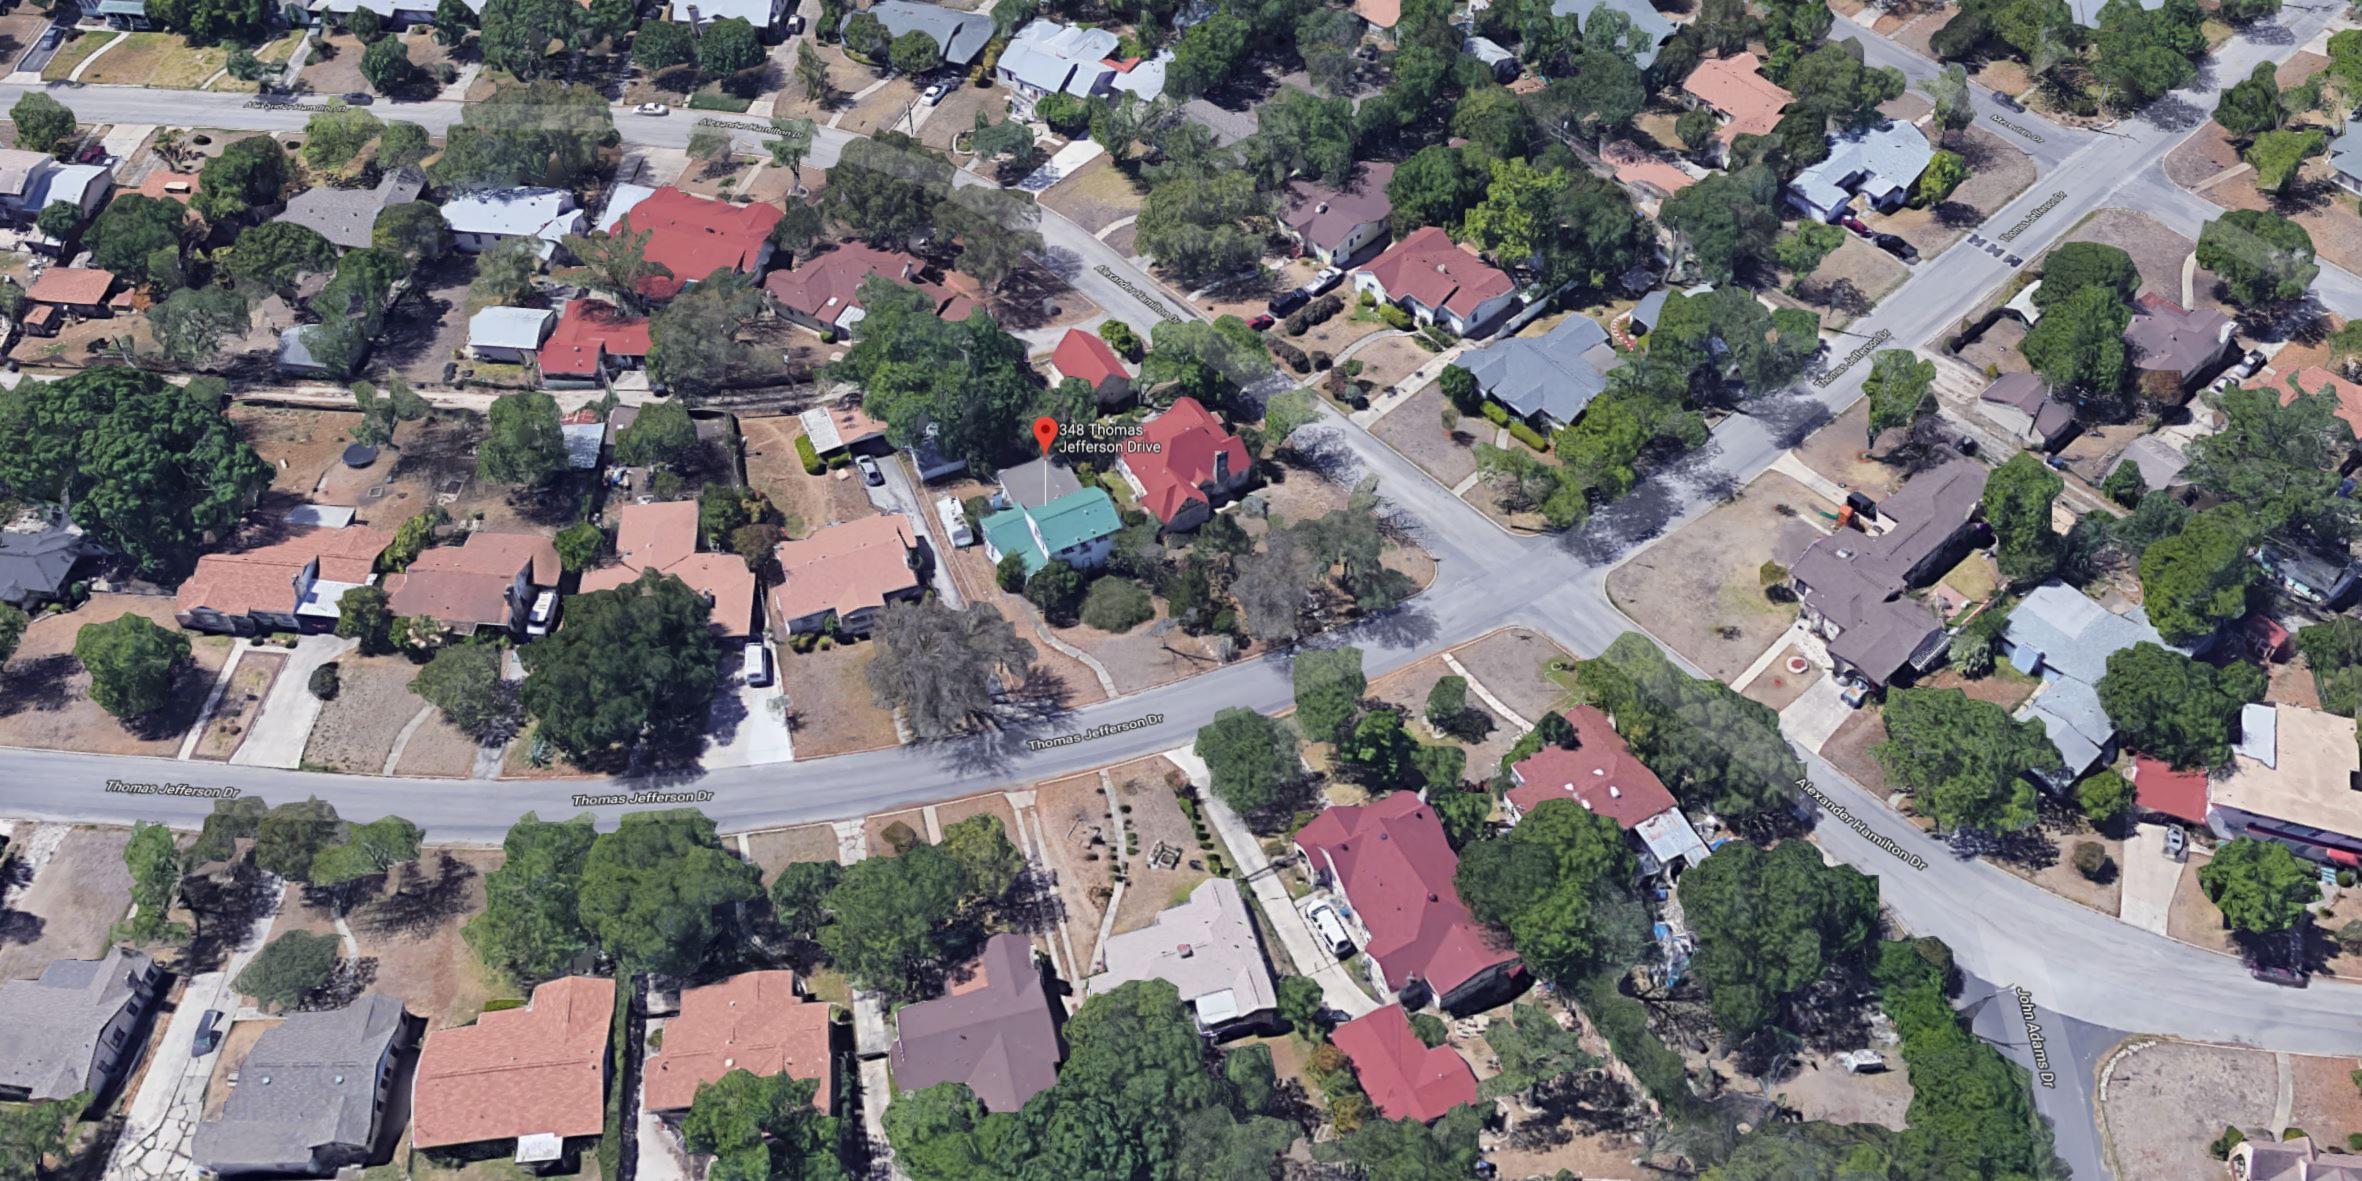

#### HISTORIC AND DESIGN REVIEW COMMISSION

March 06, 2019

**HDRC CASE NO:** 2019-067

**ADDRESS:** 348 THOMAS JEFFERSON DR

**LEGAL DESCRIPTION:** NCB 7079 BLK 10 LOT 2 W 10 FT OF 3

**ZONING:** R-6,NCD-7, H

CITY COUNCIL DIST.: 7

APPLICANT: Richard Pozos
OWNER: Richard Pozos

**TYPE OF WORK:** Historic Tax Verification

**APPLICATION RECEIVED:** February 13, 2019 **60-DAY REVIEW:** April 14, 2019

**REQUEST:** 

The applicant is requesting Historic Tax Verification for the property at 348 Thomas Jefferson.

#### **FINDINGS:**

- a. The applicant is requesting Historic Tax Verification at 348 Thomas Jefferson. The two-story structure was constructed in 1937 and is a local landmark. The applicant received Historic Tax Certification at the April 4, 2018 hearing.
- b. A number of rehabilitative scopes of work have been approved including: modifications to the non-original rear addition, including roof modifications, siding replacement, and fenestration modifications (April 2018); stucco repairs, window repairs, reconstruction of a deteriorated wood bay window, foundation repairs, rear deck