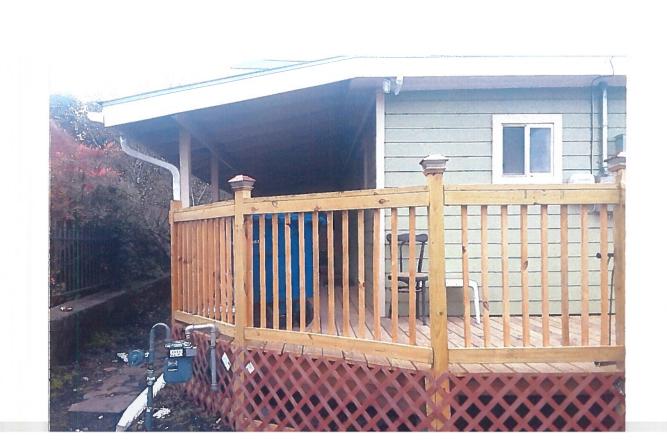

#### **FINDINGS:**

- a. The applicant is requesting Historic Tax Verification at 348 Thomas Jefferson. The two-story structure was constructed in 1937 and is a local landmark. The applicant received Historic Tax Certification at the April 4, 2018 hearing.
- b. A number of rehabilitative scopes of work have been approved including: modifications to the non-original rear addition, including roof modifications, siding replacement, and fenestration modifications (April 2018); stucco repairs, window repairs, reconstruction of a deteriorated wood bay window, foundation repairs, rear deck

construction, relocation of an A/C handler, installation of a concrete walkway, restoration of windows on the front façade, and roof replacement (March 2018); and expansion of the non-original rear addition (August 2018). In addition to the previously noted exterior items, a number of interior scopes of work have been planned or completed including electrical and mechanical improvements. The project began in April 2018 and was completed by February 2019.