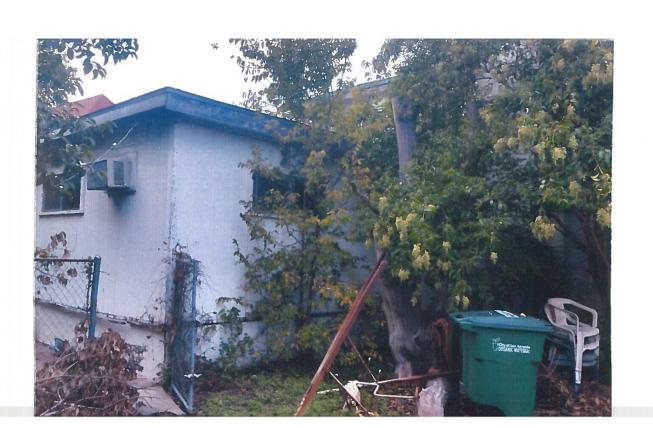

#### **FINDINGS:**

- a. The applicant is requesting Historic Tax Verification at 348 Thomas Jefferson. The two-story structure was constructed in 1937 and is a local landmark. The applicant received Historic Tax Certification at the April 4, 2018 hearing.
- b. A number of rehabilitative scopes of work have been approved including: modifications to the non-original rear addition, including roof modifications, siding replacement, and fenestration modifications (April 2018); stucco repairs, window repairs, reconstruction of a deteriorated wood bay window, foundation repairs, rear deck

construction, relocation of an A/C handler, installation of a concrete walkway, restoration of windows on the front façade, and roof replacement (March 2018); and expansion of the non-original rear addition (August 2018). In addition to the previously noted exterior items, a number of interior scopes of work have been planned or completed including electrical and mechanical improvements. The project began in April 2018 and was completed by February 2019.