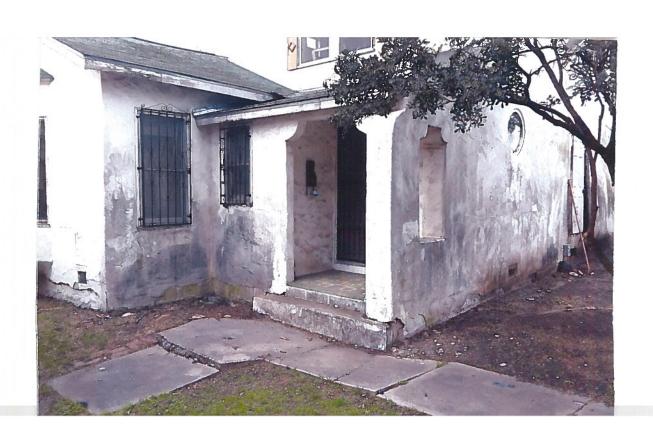

#### **FINDINGS:**

- a. The applicant is requesting Historic Tax Verification at 348 Thomas Jefferson. The two-story structure was constructed in 1937 and is a local landmark. The applicant received Historic Tax Certification at the April 4, 2018 hearing.
- b. A number of rehabilitative scopes of work have been approved including: modifications to the non-original rear addition, including roof modifications, siding replacement, and fenestration modifications (April 2018); stucco repairs, window repairs, reconstruction of a deteriorated wood bay window, foundation repairs, rear deck

construction, relocation of an A/C handler, installation of a concrete walkway, restoration of windows on the front façade, and roof replacement (March 2018); and expansion of the non-original rear addition (August 2018). In addition to the previously noted exterior items, a number of interior scopes of work have been planned or completed including electrical and mechanical improvements. The project began in April 2018 and was completed by February 2019.