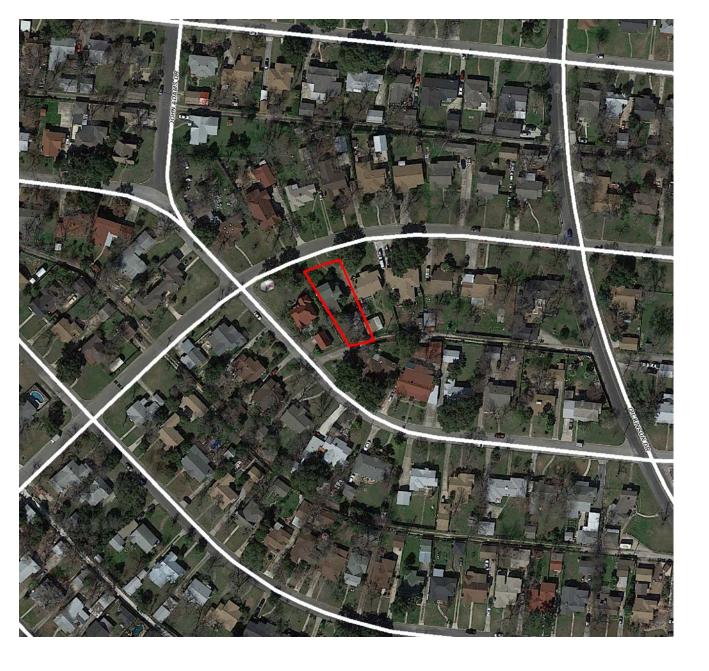

#### HISTORIC AND DESIGN REVIEW COMMISSION

March 06, 2019

**HDRC CASE NO:** 2019-067

**ADDRESS:** 348 THOMAS JEFFERSON DR

**LEGAL DESCRIPTION:** NCB 7079 BLK 10 LOT 2 W 10 FT OF 3

**ZONING:** R-6,NCD-7, H

CITY COUNCIL DIST.: 7

APPLICANT: Richard Pozos
OWNER: Richard Pozos

**TYPE OF WORK:** Historic Tax Verification

**APPLICATION RECEIVED:** February 13, 2019 **60-DAY REVIEW:** April 14, 2019

**REQUEST:** 

The applicant is requesting Historic Tax Verification for the property at 348 Thomas Jefferson.

#### **FINDINGS:**

- a. The applicant is requesting Historic Tax Verification at 348 Thomas Jefferson. The two-story structure was constructed in 1937 and is a local landmark. The applicant received Historic Tax Certification at the April 4, 2018 hearing.
- b. A number of rehabilitative scopes of work have been approved including: modifications to the non-original rear addition, including roof modifications, siding replacement, and fenestration modifications (April 2018); stucco repairs, window repairs, reconstruction of a deteriorated wood bay window, foundation repairs, rear deck