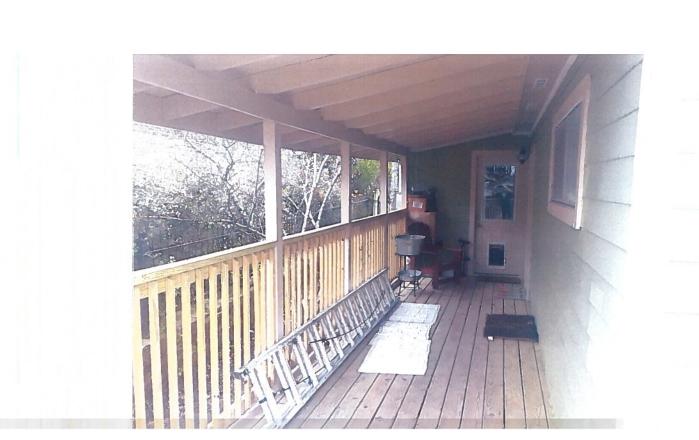

#### **FINDINGS:**

- a. The applicant is requesting Historic Tax Verification at 348 Thomas Jefferson. The two-story structure was constructed in 1937 and is a local landmark. The applicant received Historic Tax Certification at the April 4, 2018 hearing.
- b. A number of rehabilitative scopes of work have been approved including: modifications to the non-original rear addition, including roof modifications, siding replacement, and fenestration modifications (April 2018); stucco repairs, window repairs, reconstruction of a deteriorated wood bay window, foundation repairs, rear deck

construction, relocation of an A/C handler, installation of a concrete walkway, restoration of windows on the front façade, and roof replacement (March 2018); and expansion of the non-original rear addition (August 2018). In addition to the previously noted exterior items, a number of interior scopes of work have been planned or completed including electrical and mechanical improvements. The project began in April 2018 and was completed by February 2019.