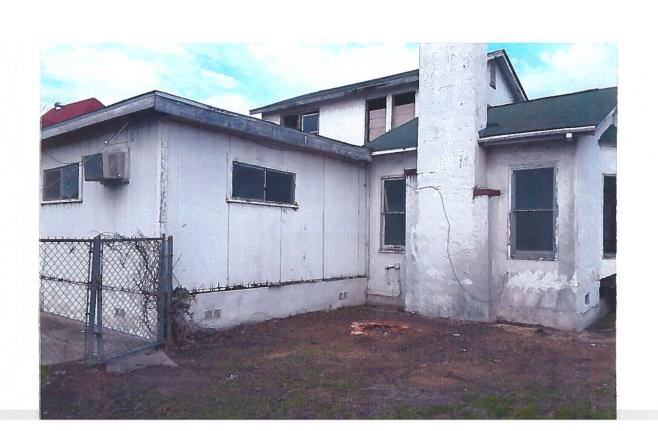

#### **FINDINGS:**

- a. The applicant is requesting Historic Tax Verification at 348 Thomas Jefferson. The two-story structure was constructed in 1937 and is a local landmark. The applicant received Historic Tax Certification at the April 4, 2018 hearing.
- b. A number of rehabilitative scopes of work have been approved including: modifications to the non-original rear addition, including roof modifications, siding replacement, and fenestration modifications (April 2018); stucco repairs, window repairs, reconstruction of a deteriorated wood bay window, foundation repairs, rear deck

construction, relocation of an A/C handler, installation of a concrete walkway, restoration of windows on the front façade, and roof replacement (March 2018); and expansion of the non-original rear addition (August 2018). In addition to the previously noted exterior items, a number of interior scopes of work have been planned or completed including electrical and mechanical improvements. The project began in April 2018 and was completed by February 2019.