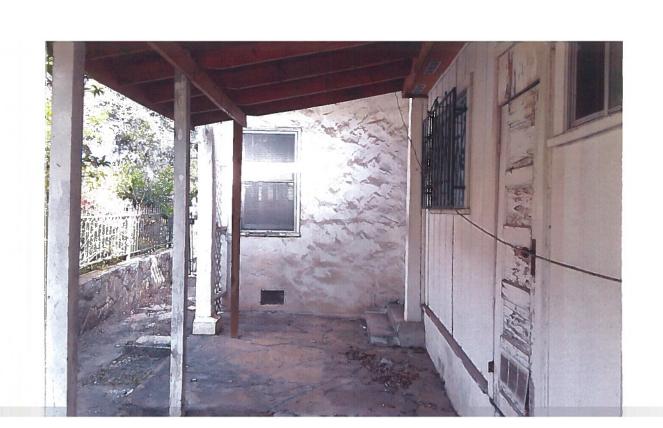

#### **FINDINGS:**

- a. The applicant is requesting Historic Tax Verification at 348 Thomas Jefferson. The two-story structure was constructed in 1937 and is a local landmark. The applicant received Historic Tax Certification at the April 4, 2018 hearing.
- b. A number of rehabilitative scopes of work have been approved including: modifications to the non-original rear addition, including roof modifications, siding replacement, and fenestration modifications (April 2018); stucco repairs, window repairs, reconstruction of a deteriorated wood bay window, foundation repairs, rear deck

construction, relocation of an A/C handler, installation of a concrete walkway, restoration of windows on the front façade, and roof replacement (March 2018); and expansion of the non-original rear addition (August 2018). In addition to the previously noted exterior items, a number of interior scopes of work have been planned or completed including electrical and mechanical improvements. The project began in April 2018 and was completed by February 2019.