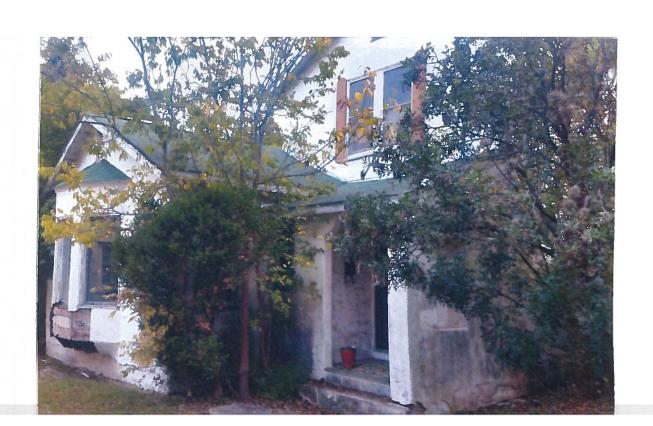

#### **FINDINGS:**

- a. The applicant is requesting Historic Tax Verification at 348 Thomas Jefferson. The two-story structure was constructed in 1937 and is a local landmark. The applicant received Historic Tax Certification at the April 4, 2018 hearing.
- b. A number of rehabilitative scopes of work have been approved including: modifications to the non-original rear addition, including roof modifications, siding replacement, and fenestration modifications (April 2018); stucco repairs, window repairs, reconstruction of a deteriorated wood bay window, foundation repairs, rear deck

construction, relocation of an A/C handler, installation of a concrete walkway, restoration of windows on the front façade, and roof replacement (March 2018); and expansion of the non-original rear addition (August 2018). In addition to the previously noted exterior items, a number of interior scopes of work have been planned or completed including electrical and mechanical improvements. The project began in April 2018 and was completed by February 2019.