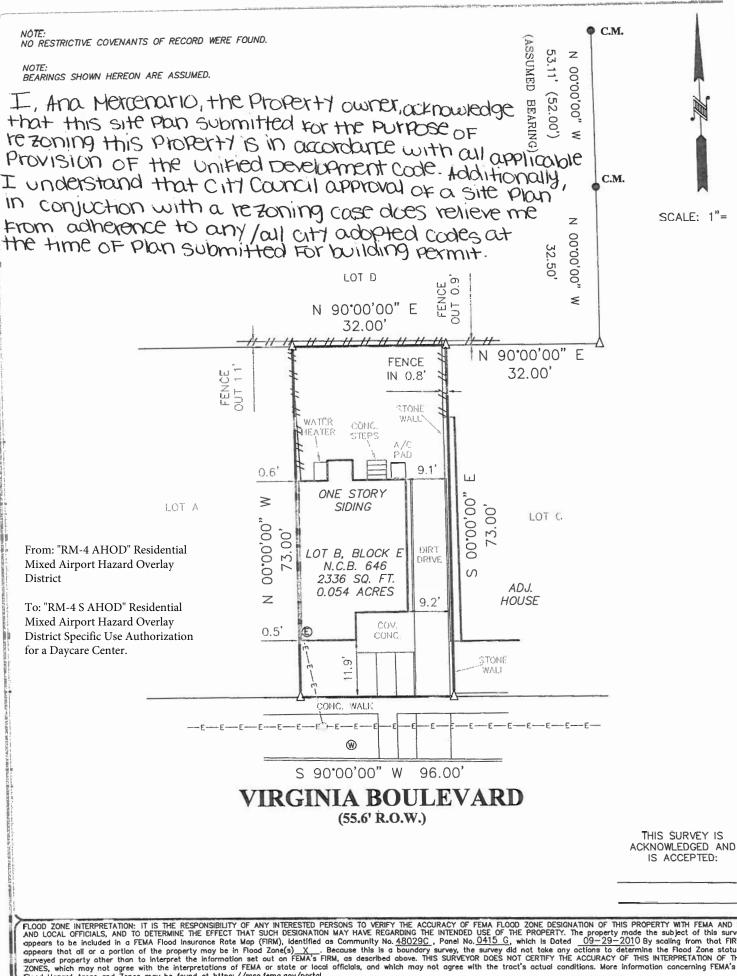

## **Property Address:** 611 VIRGINIA BOULEVARD

## **Property Description:**

LOT B, (A SUBDIVISION OF LOTS 14 AND 16), BLOCK NEW CITY BLOCK 646, SITUATED WITHIN THE CORPOR LIMITS OF THE CITY OF SAN ANTONIO, BEXAR COUN TEXAS.

Owner: ANA PAULA MERCENARIO