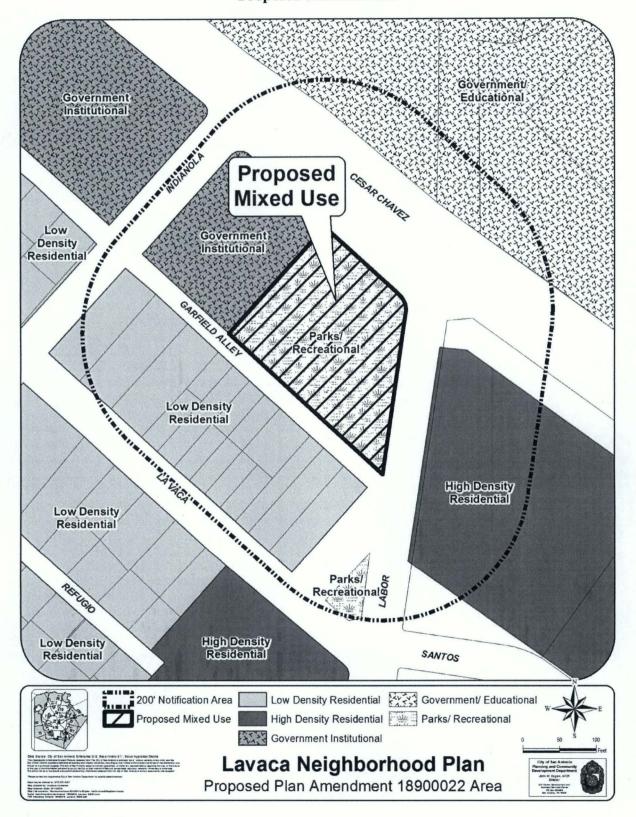

## AMENDING THE LAND USE PLAN CONTAINED IN THE LAVACA NEIGHBORHOOD PLAN, A COMPONENT OF THE COMPREHENSIVE MASTER PLAN OF THE CITY, BY CHANGING THE USE OF APPROXIMATELY 0.9553 ACRES OF LAND LOCATED AT 600 EAST **CESAR E. CHAVEZ BOULEVARD, LEGALLY DESCRIBED AS LOT 29,** BLOCK 8, NCB 708 FROM PARKS/RECREATIONAL TO MIXED USE.

#### BE IT ORDAINED BY THE CITY COUNCIL OF THE CITY OF SAN ANTONIO:

**SECTION 1.** The Lavaca Neighborhood Plan, a component of the Comprehensive Master Plan of the City, is hereby amended by changing the use of approximately 0.9553 acres of land located at 600 East Cesar E. Chavez Boulevard, legally described as Lot 29, Block 8, NCB 708, from "Parks/Recreational" to "Mixed Use". All portions of land mentioned are depicted in Attachment "I" attached hereto and incorporated herein for all purposes.

| Agenda Item:       | P-1 (in consent vote: 25, 26, P-1, Z-1, Z-2, P-2, Z-3, P-3, Z-4, P-4, Z-5, Z-6, Z-8, Z-9, Z-10, P-5, Z-12)                                                                                                                                                                                                                                                                                                       |                |     |     |         |        |        |
|--------------------|------------------------------------------------------------------------------------------------------------------------------------------------------------------------------------------------------------------------------------------------------------------------------------------------------------------------------------------------------------------------------------------------------------------|----------------|-----|-----|---------|--------|--------|
| Date:              | 03/07/2019                                                                                                                                                                                                                                                                                                                                                                                                       |                |     |     |         |        |        |
| Time:              | 02:18:28 PM                                                                                                                                                                                                                                                                                                                                                                                                      |                |     |     |         |        |        |
| Vote Type:         | Motion to Approve                                                                                                                                                                                                                                                                                                                                                                                                |                |     |     |         |        |        |
| Description:       | PLAN AMENDMENT CASE # PA-2018-900022 (Council District 1): Ordinance amending the Lavaca Neighborhood Plan, a component of the Comprehensive Master Plan of the City, by changing the future land use from "Parks/Recreational" to "Mixed Use" on Lot 29, Block 8, NCB 708, located at 600 East Cesar Chavez Boulevard. Staff and Planning Commission recommend Approval. (Associated Zoning Case Z-2018-900069) |                |     |     |         |        |        |
| Result:            | Passed                                                                                                                                                                                                                                                                                                                                                                                                           |                |     |     |         |        |        |
| Voter              | Group                                                                                                                                                                                                                                                                                                                                                                                                            | Not<br>Present | Yea | Nay | Abstain | Motion | Second |
| Ron Nirenberg      | Mayor                                                                                                                                                                                                                                                                                                                                                                                                            | x              |     |     |         |        |        |
| Roberto C. Treviño | District 1                                                                                                                                                                                                                                                                                                                                                                                                       |                | x   |     |         |        | x      |
| Art A. Hall        | District 2                                                                                                                                                                                                                                                                                                                                                                                                       |                | x   |     |         |        |        |
| Rebecca Viagran    | District 3                                                                                                                                                                                                                                                                                                                                                                                                       |                | X   |     |         |        |        |
| Rey Saldaña        | District 4                                                                                                                                                                                                                                                                                                                                                                                                       |                | x   |     |         |        |        |
| Shirley Gonzales   | District 5                                                                                                                                                                                                                                                                                                                                                                                                       |                | X   |     |         |        |        |
| Greg Brockhouse    | District 6                                                                                                                                                                                                                                                                                                                                                                                                       |                | x   |     |         |        |        |
| Ana E. Sandoval    | District 7                                                                                                                                                                                                                                                                                                                                                                                                       |                | x   |     |         |        |        |
| Manny Pelaez       | District 8                                                                                                                                                                                                                                                                                                                                                                                                       |                | х   |     |         |        |        |
| John Courage       | District 9                                                                                                                                                                                                                                                                                                                                                                                                       |                | х   |     |         | x      |        |
| Clayton H. Perry   | District 10                                                                                                                                                                                                                                                                                                                                                                                                      |                | x   |     |         |        |        |