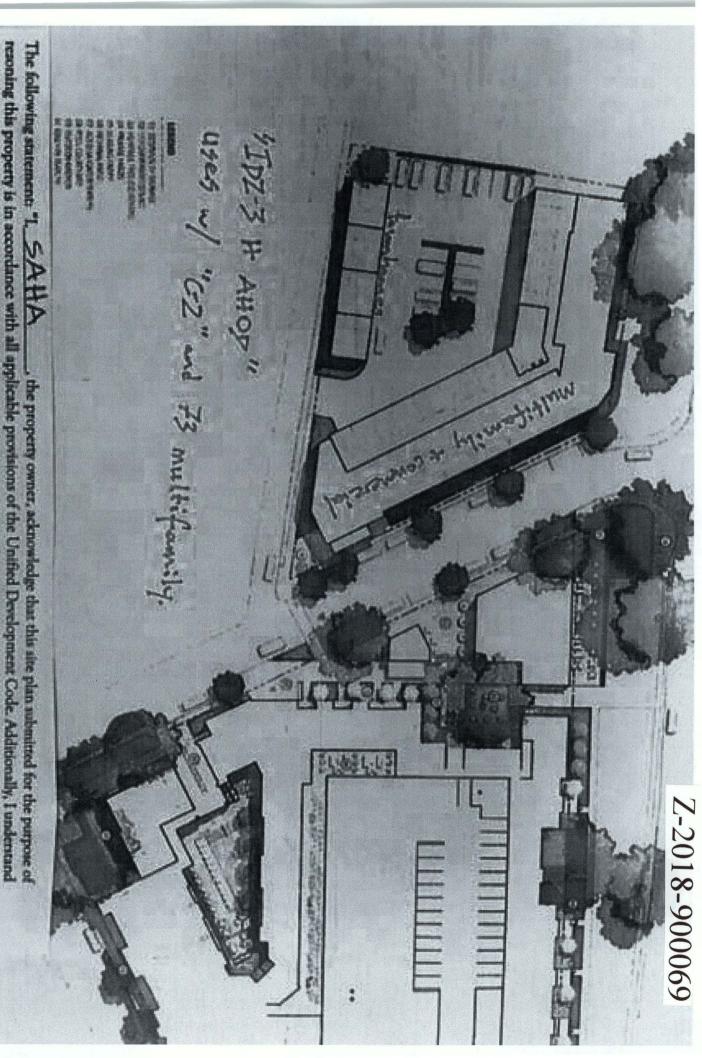

## BE IT ORDAINED BY THE CITY COUNCIL OF THE CITY OF SAN ANTONIO:

**SECTION 1.** Chapter 35, Unified Development Code, Section 35-304, Official Zoning Map, of the City Code of San Antonio, Texas is amended by changing the zoning district boundary of Lot 29, Block 8, NCB 708 from "RM-4 H AHOD" Residential Mixed Lavaca Historic Airport Hazard Overlay District to "IDZ-3 H AHOD" High Intensity Infill Development Zone Lavaca Historic Airport Hazard Overlay District with uses permitted in "C-2" Commercial District and Multi-Family not to exceed 73 units.

**SECTION 2.** The City council approves this Infill Development Zone so long as the attached site plan is adhered to. A site plan is attached as **Exhibit "A"** and made a part hereof and incorporated herein for all purposes.

## **EXHIBIT "A"**

that City Council approval of a site plan in conjunction with a resoning case does not relieve me from adherence to any/all City-