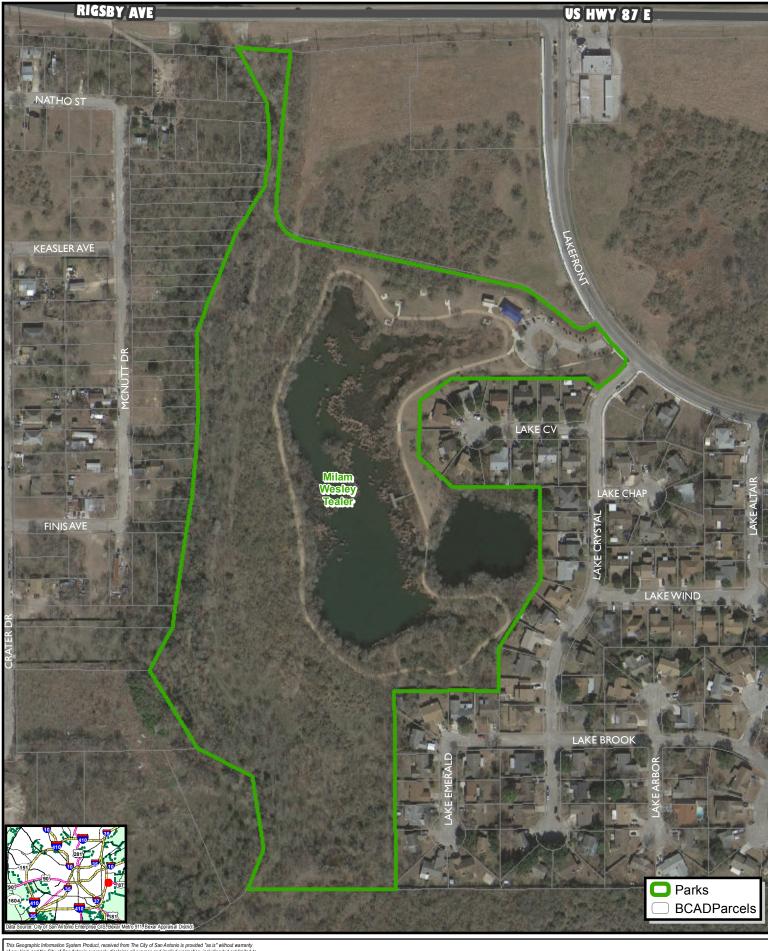

City of San Antonio Milam Wesley Tealer Park

A

SAN ANTO

Map Last Edited: Thursday, March 07, 2019 PDF Filename: \\Fscommon\misc23\GIS\PDFs\_JPEGs\CurrentExhibits\FY2019\1903ag05753\_01.pdf