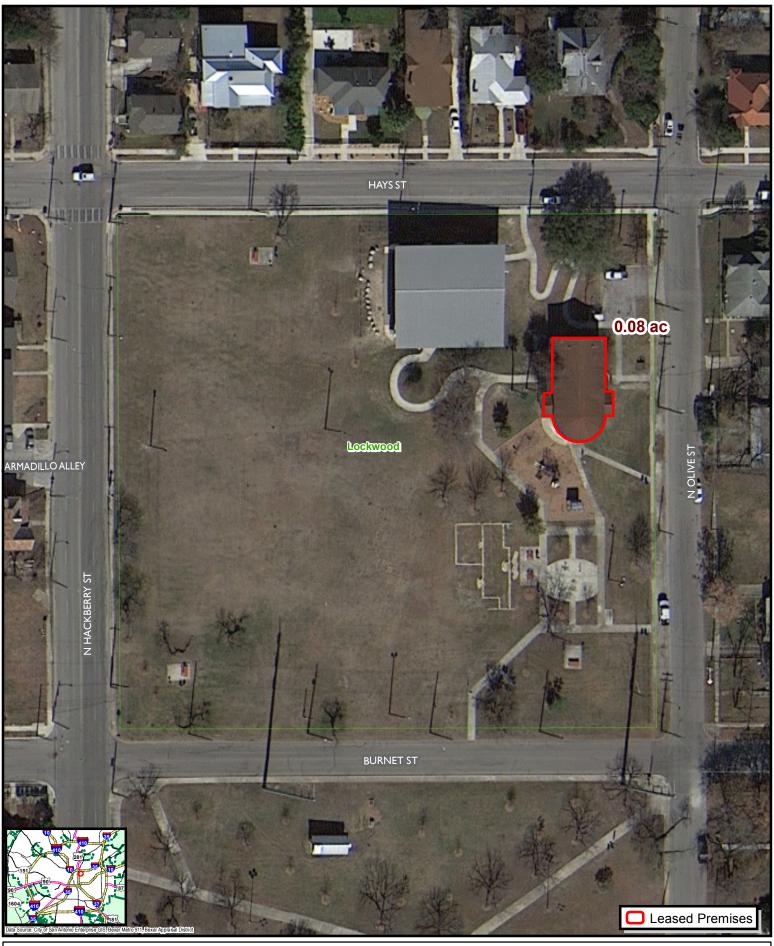

## City of San Antonio

Lockwood Park, Leased Premises Martinez Street Women's Center